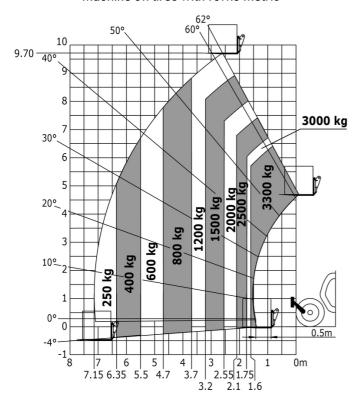

|
| Missal annual                                                                  |                                                        |
|                                                                                |                                                        |
| Steering wheels (front / rear)                                                 | 2/2                                                    |
| Miscellaneous<br>Steering wheels (front / rear)<br>Drive wheels (front / rear) | 2/2                                                    |
| Steering wheels (front / rear)                                                 |                                                        |

## MT-X 1033 Mining - Load chart

### Machine on tires with forks Metric



### Machine on lowered stabilisers with forks Metric



Machine on tires with tire handler TH 33 (Metric)







## **Mining Specifications**

|                                                            | MT-X 1033 Mining |
|------------------------------------------------------------|------------------|
| Lifting function                                           |                  |
| Clamp predisposition (controls from cabin)                 | 0                |
| Lighting                                                   |                  |
| Brake Lights ON When Park Brake ON                         | S                |
| Flat Led Rotating Beacon                                   | S                |
| LED Flashing Lights On Cabin (Marker Lights)               | S                |