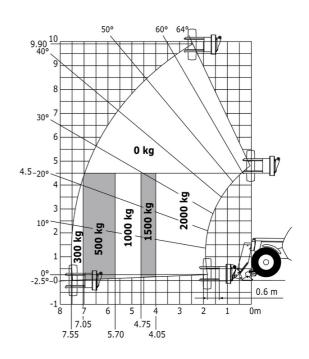

|
|                                                                                |                                                        |
| Steering wheels (front / rear)                                                 | 2/2                                                    |
| Miscellaneous<br>Steering wheels (front / rear)<br>Drive wheels (front / rear) | 2/2                                                    |
| Steering wheels (front / rear)                                                 |                                                        |

## MT-X 1033 Mining - Load chart

### Machine on tires with forks Metric



### Machine on lowered stabilisers with forks Metric



Machine on tires with tire handler TH 33 (Metric)







## **Mining Specifications**

|                                                            | MT-X 1033 Mining |
|------------------------------------------------------------|------------------|
| Lifting function                                           |                  |
| Clamp predisposition (controls from cabin)                 | 0                |
| Lighting                                                   |                  |
| Brake Lights ON When Park Brake ON                         | S                |
| Flat Led Rotating Beacon                                   | S                |
| LED Flashing Lights On Cabin (Marker Lights)               | S                |
| LED tramming lights                                        | S                |
| LED work lights - On the top