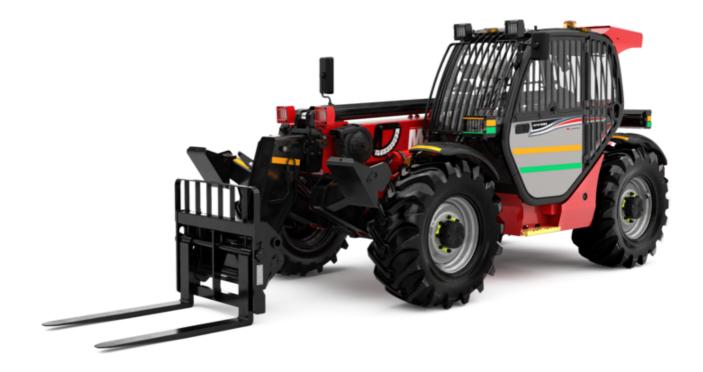

# MT-X 1033 MINING

|                                                                                | MT-X 1033 MINING Created on August 20, 2025 at 8:47 AN |
|--------------------------------------------------------------------------------|--------------------------------------------------------|
| Capacities                                                                     | Metric                                                 |
| Max. capacity                                                                  | 3300 kg                                                |
| Max. lifting height                                                            | 9.98 m                                                 |
| Maximum outreach                                                               | 7.15 m                                                 |
| Breakout force with bucket                                                     | 5330 daN                                               |
| Weight and dimensions                                                          |                                                        |
| Overall length to carriage                                                     | l11 4.93 m                                             |
| Length to face of forks                                                        | l2 4.93 m                                              |
| Overall width                                                                  | b1 2.25 m                                              |
| Overall height                                                                 | h17 2.30 m                                             |
| Wheelbase                                                                      | y 2.69 m                                               |
| Ground clearance                                                               | m4 0.44 m                                              |
| Overall cab width                                                              | b4 0.89 m                                              |
| Tilt-up angle                                                                  | a4 12 °                                                |
| Tilt-down angle                                                                | a5 114°                                                |
| External turning radius (over tyres)                                           | Wa1 3.66 m                                             |
| Unladen weight (with forks)                                                    | 7745 kg                                                |
| Overall weight                                                                 | 7745 kg                                                |
| Fires type                                                                     | Pneumatic                                              |
| Standard tires                                                                 | Alliance 400/80 - 24 - 162A8                           |
| Forks length / width / section                                                 | I / e / s 1200 mm x 125 mm x 45 mm                     |
| Performances                                                                   |                                                        |
| ifting                                                                         | 6.70 s                                                 |
| Lowering                                                                       | 5.40 s                                                 |
| Extension                                                                      | 13.60 s                                                |
| Retraction                                                                     | 8.70 s                                                 |
| Crowd                                                                          | 2.70 s                                                 |
| Dump                                                                           | 2.30 s                                                 |
| Engine                                                                         |                                                        |
| Engine brand                                                                   | Perkins                                                |
| Engine model                                                                   | 1104D-44 TA                                            |
| Number of cylinders / Capacity of cylinders                                    | 4 - 4400 cm³                                           |
| .C. Engine power rating - Power                                                | 101 Hp / 74.50 kW                                      |
| Max. torque / Engine rotation                                                  | 410 Nm @ 1400 rpm                                      |
| Drawbar pull (Laden)                                                           | 9100 daN                                               |
| Transmission                                                                   |                                                        |
| Transmission type                                                              | Torque converter                                       |
| Number of gears (forward / reverse)                                            | 4/4                                                    |
| Max. travel speed                                                              | 27 km/h                                                |
| Max. travel speed (may vary according to applicable regulations)               | 27 km/h                                                |
| Parking brake                                                                  | Manual                                                 |
| Service brake                                                                  | Oil-immersed multi-discs on front & rear axle          |
| lydraulics                                                                     |                                                        |
| lydraulic pump type                                                            | Gear pump                                              |
| Hydraulic flow / Pressure                                                      | 106 l/min-250 bar                                      |
| Tank capacities                                                                | 100 (7) (1) (1)                                        |
| Engine oil                                                                     | 111                                                    |
| Hydraulic oil                                                                  | 128                                                    |
| Fuel tank                                                                      | 1201                                                   |
| Noise and vibration                                                            | 1201                                                   |
| Noise at driving position (LpA)                                                | 76 dB                                                  |
|                                                                                |                                                        |
| Noise to environment (LwA)                                                     | 104 dB                                                 |
| Vibration on hands/arms                                                        | < 2.50 m/s²                                            |
| Missal annual                                                                  |                                                        |
|                                                                                |                                                        |
| Steering wheels (front / rear)                                                 | 2/2                                                    |
| Miscellaneous<br>Steering wheels (front / rear)<br>Drive wheels (front / rear) | 2/2                                                    |
| Steering wheels (front / rear)                                                 |                                                        |