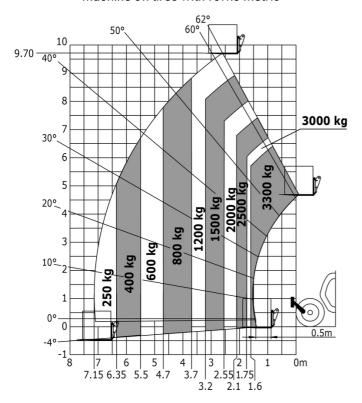

| Controls                       | JSM                                                    |

## MT-X 1033 Mining - Load chart

### Machine on tires with forks Metric



### Machine on lowered stabilisers with forks Metric



Machine on tires with tire handler TH 33 (Metric)







## **Mining Specifications**

|                                                            | MT-X 1033 Mining |
|------------------------------------------------------------|------------------|
| Lifting function                                           |                  |
| Clamp predisposition (controls from cabin)                 | 0                |
| Lighting                                                   |                  |
| Brake Lights ON When Park Brake ON                         | S                |
| Flat Led Rotating Beacon                                   | S                |
| LED Flashing Lights On Cabin (Marker Lights)               | S                |