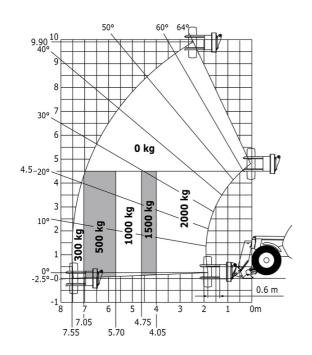

| Controls                       | JSM                                                    |

## MT-X 1033 Mining - Load chart

### Machine on tires with forks Metric



### Machine on lowered stabilisers with forks Metric



Machine on tires with tire handler TH 33 (Metric)







## **Mining Specifications**

|                                                            | MT-X 1033 Mining |
|------------------------------------------------------------|------------------|
| Lifting function                                           |                  |
| Clamp predisposition (controls from cabin)                 | 0                |
| Lighting                                                   |                  |
| Brake Lights ON When Park Brake ON                         | S                |
| Flat Led Rotating Beacon                                   | S                |
| LED Flashing Lights On Cabin (Marker Lights)               | S                |
| LED tramming lights                                        | S                |
| LED work lights - On the t