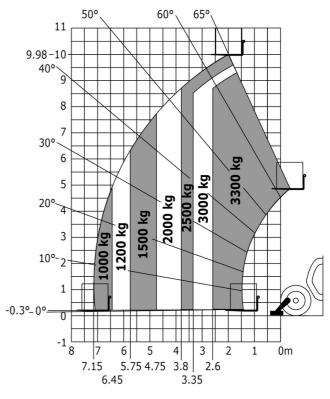

| Controls                       | JSM                                                    |

## MT-X 1033 Mining - Load chart

### Machine on tires with forks Metric



### Machine on lowered stabilisers with forks Metric



Machine on tires with tire handler TH 33 (Metric)







## **Mining Specifications**

|                                                            | MT-X 1033 Mining |
|------------------------------------------------------------|------------------|
| Lifting function                                           |                  |
| Clamp predisposition (controls from cabin)                 | 0                |
| Lighting                                                   |                  |
| Brake Lights ON When Park Brake ON                         | S                |
| Flat Led Rotating Beacon                                   | S                |
| LED Flashing Lights On Cabin (Marker Lights)               | S                |
| LED tramming lights