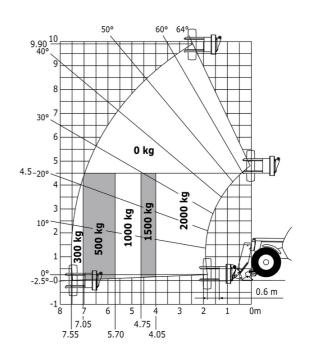

| Controls                       | JSM                                                    |

## MT-X 1033 Mining - Load chart

### Machine on tires with forks Metric



### Machine on lowered stabilisers with forks Metric



Machine on tires with tire handler TH 33 (Metric)







## **Mining Specifications**

|                                                            | MT-X 1033 Mining |
|------------------------------------------------------------|------------------|
| Lifting function                                           |                  |
| Clamp predisposition (controls from cabin)                 | 0                |
| Lighting                                                   |                  |
| Brake Lights ON When Park Brake ON                         | S                |
| Flat Led Rotating Beacon                                   | S                |
| LED Flashing Lights On Cabin (Marker Lights)               | S                |
| LED tramming lights                                        | S                |
| LED work lights - On the top