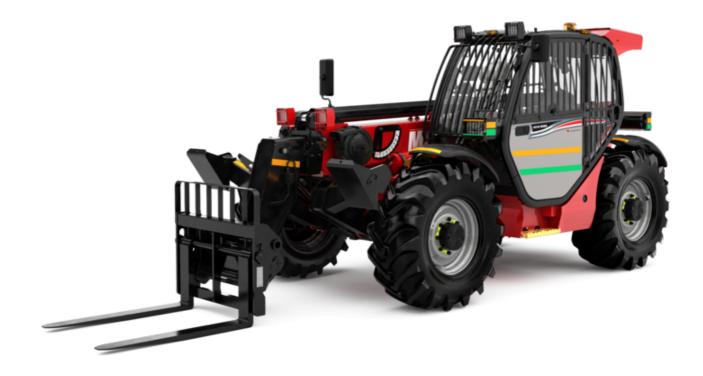

Technical sheet:

# MT-X 1033 MINING





| Lowening         5.40 s           Extension         13.60 s           Retraction         8.70 s           Crowd         2.70 s           Dump         2.70 s           Engine         Perkins           Engine band         11104-04 TA           Rumber of cyfinders / Capacity of cyfinders         11104-04 TA           Number of cyfinders / Capacity of cyfinders         101 Hp / 7.85 kW           Max. tonque / Engine rotation         410 Nm ej 4400 cm²           Drawber pull (Lader)         9100 daN           Tensmission type         9100 daN           Tensmission type         72 km/h           Number of gear (froward / reverse)         47 km/n           Max. travel speed (may vary according to applicable regulations)         72 km/h           Max. travel speed (may vary according to appl