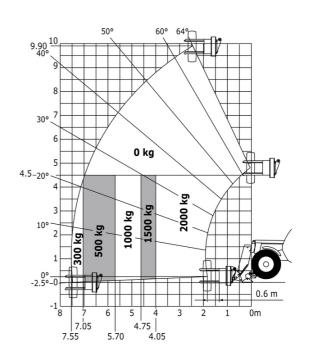

(front / rear)                                      |                      | 2/2                                            |
| Safety / Cab certification                                       |                      | Standard EN 15000 / Cabin ROPS - FOPS level 2  |
| Controls                                                         |                      | JSM                                            |
| Johnson                                                          |                      | JOIN                                           |

## MT-X 1033 Mining - Load chart

### Machine on tires with forks Metric



### Machine on lowered stabilisers with forks Metric



Machine on tires with tire handler TH 33 (Metric)

Machine on lowered stabilisers with tyre handler TH 33 (Metric)





## **Mining Specifications**

|                                                            | MT-X 1033 Mining |
|------------------------------------------------------------|------------------|
| Lifting function                                           |                  |
| Clamp predisposition (controls from cabin)                 | 0                |
| Lighting                                                   |                  |
| Brake Lights ON When Park Brake ON                         | S                |
| Flat Led Rotating Beacon                                   | S                |
| LED Flashing Lights On Cabin (Marker Lights)               | \$               |
| LED tramming lights                                        | S                |
| LED work lights - On the top