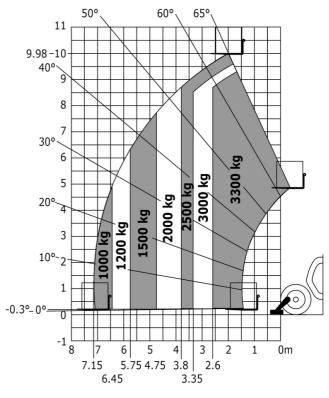

## MT-X 1033 Mining - Load chart

### Machine on lowered stabilisers with forks Metric

Machine on tires with tire handler TH 33 (Metric)

Machine on lowered stabilisers with tyre handler TH 33 (Metric)