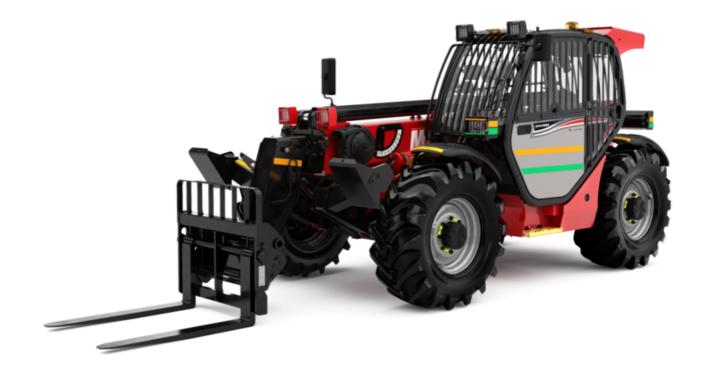

# MT-X 1033 MINING

|                                                                  | MT-X 1033 MINING Cre | eated on August 1, 2025 at 6:03 PM U           |
|------------------------------------------------------------------|----------------------|------------------------------------------------|
| Capacities                                                       |                      | Metric                                         |
| Max. capacity                                                    |                      | 3300 kg                                        |
| Max. lifting height                                              |                      | 9.98 m                                         |
| Maximum outreach                                                 |                      | 7.15 m                                         |
| Breakout force with bucket                                       |                      | 5330 daN                                       |
| Weight and dimensions                                            |                      |                                                |
| Overall length to carriage                                       | l11                  | 4.93 m                                         |
| Length to face of forks                                          | 12                   | 4.93 m                                         |
| Overall width                                                    | b1                   | 2.25 m                                         |
| Overall height                                                   | h17                  | 2.30 m                                         |
| Wheelbase                                                        | у                    | 2.69 m                                         |
| Ground clearance                                                 | m4                   | 0.44 m                                         |
| Overall cab width                                                | b4                   | 0.89 m                                         |
|                                                                  | a4                   | 12 °                                           |
| Tilt-up angle                                                    |                      | 114 °                                          |
| Tilt-down angle                                                  | a5                   |                                                |
| External turning radius (over tyres)                             | Wa1                  | 3.66 m                                         |
| Unladen weight (with forks)                                      |                      | 7745 kg                                        |
| Overall weight                                                   |                      | 7745 kg                                        |
| Tires type                                                       |                      | Pneumatic                                      |
| Standard tires                                                   |                      | Alliance 400/80 - 24 - 162A8                   |
| Forks length / width / section                                   | l / e / s            | 1200 mm x 125 mm x 45 mm                       |
| Performances                                                     |                      |                                                |
| Lifting                                                          |                      | 6.70 s                                         |
| Lowering                                                         |                      | 5.40 s                                         |
| Extension                                                        |                      | 13.60 s                                        |
| Retraction                                                       |                      | 8.70 s                                         |
| Crowd                                                            |                      | 2.70 s                                         |
| Dump                                                             |                      | 2.30 s                                         |
| Engine                                                           |                      |                                                |
| Engine brand                                                     |                      | Perkins                                        |
| Engine model                                                     |                      | 1104D-44 TA                                    |
| Number of cylinders / Capacity of cylinders                      |                      | 4 - 4400 cm³                                   |
| I.C. Engine power rating - Power                                 |                      | 101 Hp / 74.50 kW                              |
| Max. torque / Engine rotation                                    |                      | 410 Nm @ 1400 rpm                              |
| Drawbar pull (Laden)                                             |                      | 9100 daN                                       |
| Transmission                                                     |                      |                                                |
| Transmission type                                                |                      | Torque converter                               |
| Number of gears (forward / reverse)                              |                      | 4 / 4                                          |
| Max. travel speed                                                |                      | 27 km/h                                        |
| Max. travel speed (may vary according to applicable regulations) |                      | 27 km/h                                        |
| Parking brake                                                    |                      | Manual                                         |
| Service brake                                                    |                      | Oil-immersed multi-discs on front & rear axles |
| Hydraulics                                                       |                      |                                                |
| Hydraulic pump type                                              |                      | Gear pump                                      |
| Hydraulic flow / Pressure                                        |                      | 106 l/min-250 bar                              |
| Tank capacities                                                  |                      |                                                |
| Engine oil                                                       |                      | 11                                             |
| Hydraulic oil                                                    |                      | 128 I                                          |
| Fuel tank                                                        |                      | 120 I                                          |
| Noise and vibration                                              |                      |                                                |
| Noise at driving position (LpA)                                  |                      | 76 dB                                          |
| Noise to environment (LwA)                                       |                      | 104 dB                                         |
| Vibration on hands/arms                                          |                      | < 2.50 m/s²                                    |
| Miscellaneous                                                    |                      | 2.55 11/10                                     |
| Steering wheels (front / rear)                                   |                      | 2/2                                            |
| Drive wheels (front / rear)                                      |                      | 2/2                                            |
| Safety / Cab certification                                       |                      | Standard EN 15000 / Cabin ROPS - FOPS level 2  |
| Controls                                                         |                      | JSM                                            |
| Johnson                                                          |                      | JOIN                                           |