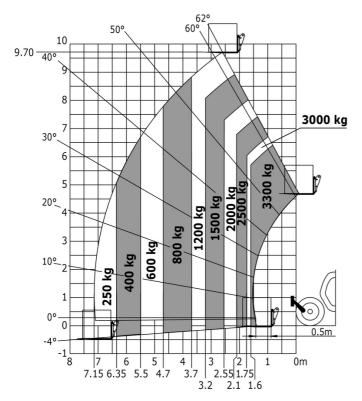

|
| Steering wheels (front / rear)                                   |                      | 2/2                                            |
| Drive wheels (front / rear)                                      |                      | 2/2                                            |
| Safety / Cab certification                                       |                      | Standard EN 15000 / Cabin ROPS - FOPS level 2  |
| Controls                                                         |                      | JSM                                            |
| Johnson                                                          |                      | JOIN                                           |

## MT-X 1033 Mining - Load chart

### Machine on tires with forks Metric



### Machine on lowered stabilisers with forks Metric



Machine on tires with tire handler TH 33 (Metric)

Machine on lowered stabilisers with tyre handler TH 33 (Metric)





## **Mining Specifications**

|                                                            | MT-X 1033 Mining |
|------------------------------------------------------------|------------------|
| Lifting function                                           |                  |
| Clamp predisposition (controls from cabin)                 | 0                |
| Lighting                                                   |                  |
| Brake Lights ON When Park Brake ON                         | S                |
| Flat Led Rotating Beacon                                   | S                |
| LED Flashing Lig