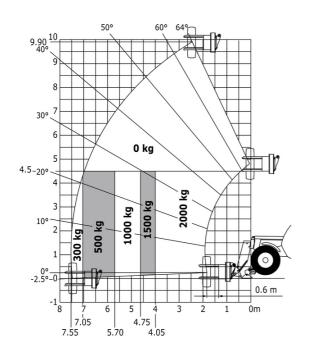

## MT-X 1033 Mining - Load chart

### Machine on lowered stabilisers with forks Metric

Machine on tires with tire handler TH 33 (Metric)

Machine on lowered stabilisers with tyre handler TH 33 (Metric)