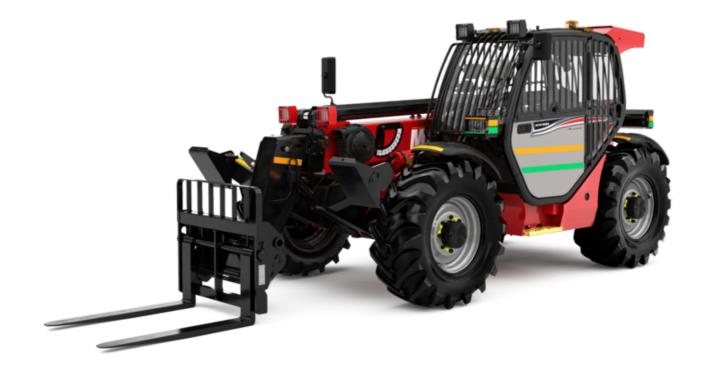

# MT-X 1033 MINING

|                                                                                       | MT-X 1033 MINING Created on September 15, 2025 at 10:00 AM      |
|---------------------------------------------------------------------------------------|-----------------------------------------------------------------|
| Capacities                                                                            | Metric                                                          |
| Max. capacity                                                                         | 3300 kg                                                         |
| Max. lifting height                                                                   | 9.98 m                                                          |
| Maximum outreach                                                                      | 7.15 m                                                          |
| Breakout force with bucket                                                            | 5330 daN                                                        |
| Weight and dimensions                                                                 | 3330 dail                                                       |
| Overall length to carriage                                                            | l11 4.93 m                                                      |
|                                                                                       | 111 4.53 III 4.53 III                                           |
| Length to face of forks                                                               |                                                                 |
| Overall width                                                                         | b1 2.25 m                                                       |
| Overall height                                                                        | h17 2.30 m                                                      |
| Wheelbase                                                                             | y 2.69 m                                                        |
| Ground clearance                                                                      | m4 0.44 m                                                       |
| Overall cab width                                                                     | b4 0.89 m                                                       |
| Tilt-up angle                                                                         | a4 12°                                                          |
| Tilt-down angle                                                                       | a5 114°                                                         |
| External turning radius (over tyres)                                                  | Wa1 3.66 m                                                      |
| Unladen weight (with forks)                                                           | 7745 kg                                                         |
| Overall weight                                                                        | 7745 kg                                                         |
| Tires type                                                                            | Pneumatic                                                       |
| Standard tires                                                                        | Alliance 400/80 - 24 - 162A8                                    |
| Forks length / width / section                                                        | I / e / s 1200 mm x 125 mm x 45 mm                              |
| Performances                                                                          |                                                                 |
| Lifting                                                                               | 6.70 s                                                          |
| Lowering                                                                              | 5.40 s                                                          |
| Extension                                                                             | 13.60 s                                                         |
| Retraction                                                                            | 8.70 s                                                          |
| Crowd                                                                                 | 2.70 s                                                          |
| Dump                                                                                  | 2.30 s                                                          |
| Engine                                                                                | 2.30 3                                                          |
| Engine brand                                                                          | Perkins                                                         |
| Engine model                                                                          | 1104D-44 TA                                                     |
|                                                                                       | 4 - 4400 cm <sup>3</sup>                                        |
| Number of cylinders / Capacity of cylinders                                           |                                                                 |
| I.C. Engine power rating - Power                                                      | 101 Hp / 74.50 kW                                               |
| Max. torque / Engine rotation                                                         | 410 Nm @ 1400 rpm                                               |
| Drawbar pull (Laden)                                                                  | 9100 daN                                                        |
| Transmission                                                                          |                                                                 |
| Transmission type                                                                     | Torque converter                                                |
| Number of gears (forward / reverse)                                                   | 4 / 4                                                           |
| Max. travel speed                                                                     | 27 km/h                                                         |
| Max. travel speed (may vary according to applicable regulations)                      | 27 km/h                                                         |
| Parking brake                                                                         | Manual                                                          |
| Service brake                                                                         | Oil-immersed multi-discs on front & rear axles                  |
| Hydraulics                                                                            |                                                                 |
| Hydraulic pump type                                                                   | Gear pump                                                       |
| Hydraulic flow / Pressure                                                             | 106 l/min-250 bar                                               |
| Tank capacities                                                                       |                                                                 |
| Engine oil                                                                            | 111                                                             |
| Hydraulic oil                                                                         | 128                                                             |
| Fuel tank                                                                             | 120                                                             |
| Noise and vibration                                                                   |                                                                 |
| Noise at driving position (LpA)                                                       | 76 dB                                                           |
| Noise to environment (LwA)                                                            | 104 dB                                                          |
| Vibration on hands/arms                                                               | < 2.50 m/s <sup>2</sup>                                         |
| Miscellaneous                                                                         | * 2.00 Hy3                                                      |
|                                                                                       | 2/2                                                             |
| Steering wheels (front / rear)                                                        |                                                                 |
| , ,                                                                                   | 2/2                                                             |
| Steering wheels (front / rear) Drive wheels (front / rear) Safety / Cab certification | 2 / 2<br>2 / 2<br>Standard EN 15000 / Cabin ROPS - FOPS level 2 |