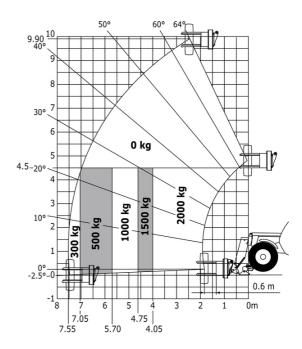

| S        |
| Mining protection grids: right, left and back windows      | S        |
| Negative brakes on front & rear axles                      | S        |
| Rear and lateral camera with cab screen                    | S        |
| Wheel chocks                                               | S        |
| Windshield protection grid                                 | S        |
| Other options                                              |          |
| Battery + Starter Isolators + Jump Start Receptacle        | S        |

### MT-X 1033 Mining - Load chart

#### Machine on tires with forks Metric



#### Machine on lowered stabilisers with forks Metric



Machine on tires with tire handler TH 33 (Metric)

Machine on lowered stabilisers with tyre handler TH 33 (Metric)





## **Mining Specifications**

|                                                            | MT-X 1033 Mining |
|------------------------------------------------------------|------------------|
| Lifting function                                           |                  |
| Clamp predisposition (controls from cabin)                 | 0                |
| Lighting                                                   |                  |
| Brake Lights ON When Park Brake ON                         | S                |
| Flat Led Rotating Beacon                                   | S                |
| LED Flashing Lights On Cabin (Marker Lights)               | S                |
| LED tramming lights                                        | S                |
| LED work lights - On the top