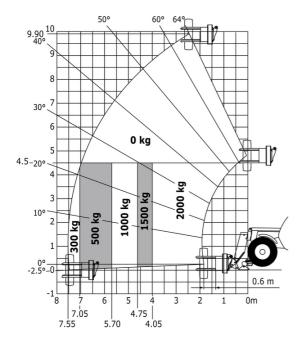

| S        |
| Mining protection grids: right, left and back windows      | S        |
| Negative brakes on front & rear axles                      | S        |
| Rear and lateral camera with cab screen                    | S        |
| Wheel chocks                                               | S        |
| Windshield protection grid                                 | S        |
| Other options                                              |          |
| Battery + Starter Isolators + Jump Start Receptacle        | S        |

### MT-X 1033 Mining - Load chart

#### Machine on tires with forks Metric



#### Machine on lowered stabilisers with forks Metric



Machine on tires with tire handler TH 33 (Metric)

Machine on lowered stabilisers with tyre handler TH 33 (Metric)





## **Mining Specifications**

|                                                            | MT-X 1033 Mining |
|------------------------------------------------------------|------------------|
| Lifting function                                           |                  |
| Clamp predisposition (controls from cabin)                 | 0                |
| Lighting                                                   |                  |
| Brake Lights ON When Park Brake ON                         | S                |
| Flat Led Rotating Beacon                                   | S                |
| LED Flashing Lights On Cabin (Marker Lights)               | S                |
| LED tramming lights                                        | S                |
| LED work lights - On the t