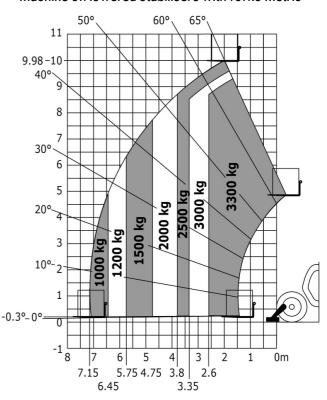

### MT-X 1033 Mining - Load chart

#### Machine on lowered stabilisers with forks Metric

Machine on tires with tire handler TH 33 (Metric)

Machine on lowered stabilisers with tyre handler TH 33 (Metric)