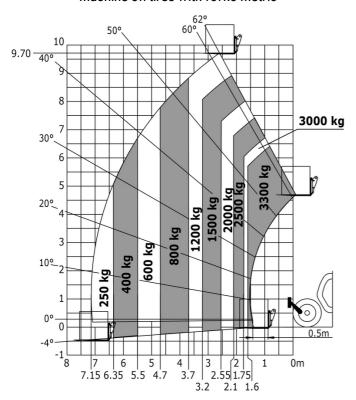

reflective strips                          | S        |
| Loose wheel nut indicators                                 | S        |
| Marking - Warning & Danger decals                          | S        |
| Mining protection grids: right, left and back windows      | S        |
| Negative brakes on front & rear axles                      | S        |
| Rear and lateral camera with cab screen                    | S        |
| Wheel chocks                                               | S        |
| Windshield protection grid                                 | S        |
| Other options                                              |          |
| Battery + Starter Isolators + Jump Start Receptacle        | S        |

### MT-X 1033 Mining - Load chart

#### Machine on tires with forks Metric



#### Machine on lowered stabilisers with forks Metric



Machine on tires with tire handler TH 33 (Metric)

Machine on lowered stabilisers with tyre handler TH 33 (Metric)





## **Mining Specifications**

|                                                            | MT-X 1033 Mining |
|------------------------------------------------------------|------------------|
| Lifting function                                           |                  |
| Clamp predisposition (controls from cabin)                 | 0                |
| Lighting                                                   |                  |
| Brake Lights ON When Park Brake ON                         | S                |
| Flat Led Rotating Beacon                                   | S                |
| LED Flashing Li