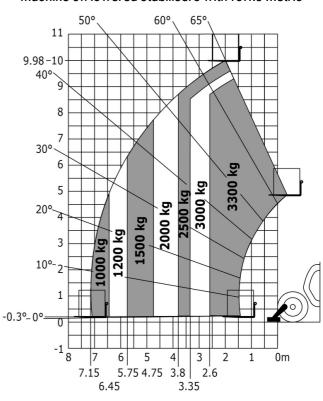

### MT-X 1033 Mining - Load chart

#### Machine on lowered stabilisers with forks Metric

Machine on tires with tire handler TH 33 (Metric)

Machine on lowered stabilisers with tyre handler TH 33 (Metric)