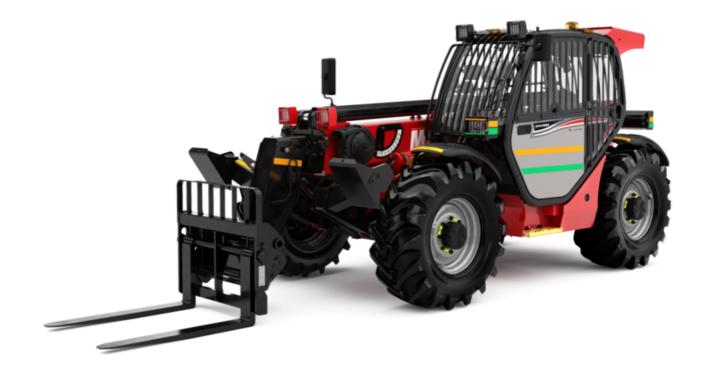

# MT-X 1033 MINING

|                                                                  | <b>MT-X 1033 MINING</b> Created on September 13, 2025 at 8:46 AM 010 |
|------------------------------------------------------------------|----------------------------------------------------------------------|
| Capacities                                                       | Metric                                                               |
| Max. capacity                                                    | 3300 kg                                                              |
| Max. lifting height                                              | 9.98 m                                                               |
| Maximum outreach                                                 | 7.15 m                                                               |
| Breakout force with bucket                                       | 5330 daN                                                             |
| Weight and dimensions                                            |                                                                      |
| Overall length to carriage                                       | l11 4.93 m                                                           |
| Length to face of forks                                          | 12 4.93 m                                                            |
| Overall width                                                    | b1 2.25 m                                                            |
| Overall height                                                   | h17 2.30 m                                                           |
| Wheelbase                                                        | y 2.69 m                                                             |
| Ground clearance                                                 | m4 0.44 m                                                            |
| Overall cab width                                                | b4 0.89 m                                                            |
| Tilt-up angle                                                    | a4 12 °                                                              |
| Tilt-down angle                                                  | a5 114°                                                              |
| External turning radius (over tyres)                             | Wa1 3.66 m                                                           |
| Unladen weight (with forks)                                      | 7745 kg                                                              |
| Overall weight                                                   | 7745 kg                                                              |
| Tires type                                                       | Pneumatic                                                            |
| Standard tires                                                   | Alliance 400/80 - 24 - 162A8                                         |
| Forks length / width / section                                   | I / e / s 1200 mm x 125 mm x 45 mm                                   |
| Performances                                                     | 17 e 7 S 1200 Hilli X 123 Hilli X 43 Hilli                           |
| Lifting                                                          | 6.70 s                                                               |
|                                                                  | 5.40 s                                                               |
| Lowering Extension                                               | 3.40 S<br>13.60 s                                                    |
|                                                                  | 8.70 s                                                               |
| Retraction                                                       | 6.70 s<br>2.70 s                                                     |
| Crowd                                                            | 2.70 s<br>2.30 s                                                     |
| Dump                                                             | 2.30 \$                                                              |
| Engine Engine                                                    | Perkins                                                              |
| Engine brand                                                     | 1104D-44 TA                                                          |
| Engine model  Number of evilinders / Consolity of evilinders     | 4 - 4400 cm <sup>3</sup>                                             |
| Number of cylinders / Capacity of cylinders                      |                                                                      |
| I.C. Engine power rating - Power                                 | 101 Hp / 74.50 kW                                                    |
| Max. torque / Engine rotation                                    | 410 Nm @ 1400 rpm                                                    |
| Drawbar pull (Laden)                                             | 9100 daN                                                             |
| Transmission                                                     | T                                                                    |
| Transmission type                                                | Torque converter                                                     |
| Number of gears (forward / reverse)                              | 4 / 4                                                                |
| Max. travel speed                                                | 27 km/h                                                              |
| Max. travel speed (may vary according to applicable regulations) | 27 km/h                                                              |
| Parking brake                                                    | Manual                                                               |
| Service brake                                                    | Oil-immersed multi-discs on front & rear axles                       |
| Hydraulics                                                       |                                                                      |
| Hydraulic pump type                                              | Gear pump                                                            |
| Hydraulic flow / Pressure                                        | 106 l/min-250 bar                                                    |
| Tank capacities                                                  |                                                                      |
| Engine oil                                                       | 111                                                                  |
| Hydraulic oil                                                    | 128                                                                  |
| Fuel tank                                                        | 120 l                                                                |
| Noise and vibration                                              |                                                                      |
| Noise at driving position (LpA)                                  | 76 dB                                                                |
| Noise to environment (LwA)                                       | 104 dB                                                               |
| Vibration on hands/arms                                          | < 2.50 m/s <sup>2</sup>                                              |
| Miscellaneous                                                    |                                                                      |
| Steering wheels (front / rear)                                   | 2/2                                                                  |
|                                                                  |                                                                      |
| Drive wheels (front / rear)                                      | 2/2                                                                  |
|                                                                  | 2 / 2<br>Standard EN 15000 / Cabin ROPS - FOPS level 2<br>JSM        |