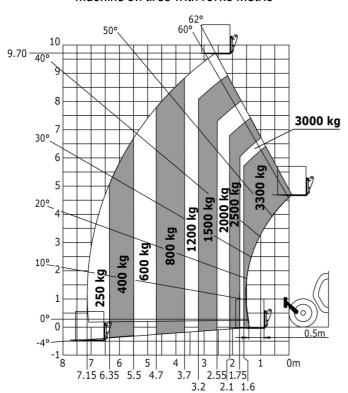

reflective strips                          | S        |
| Loose wheel nut indicators                                 | S        |
| Marking - Warning & Danger decals                          | S        |
| Mining protection grids: right, left and back windows      | S        |
| Negative brakes on front & rear axles                      | S        |
| Rear and lateral camera with cab screen                    | S        |
| Wheel chocks                                               | S        |
| Windshield protection grid                                 | S        |
| Other options Other options                                |          |
| Battery + Starter Isolators + Jump Start Receptacle        | S        |

### MT-X 1033 Mining - Load chart

#### Machine on tires with forks Metric



#### Machine on lowered stabilisers with forks Metric



Machine on tires with tire handler TH 33 (Metric)

Machine on lowered stabilisers with tyre handler TH 33 (Metric)





## **Mining Specifications**

|                                                            | MT-X 1033 Mining |
|------------------------------------------------------------|------------------|
| Lifting function                                           |                  |
| Clamp predisposition (controls from cabin)                 | 0                |
| Lighting                                                   |                  |
| Brake Lights ON When Park Brake ON                         | S                |
| Flat Led Rotating Beacon                                   | S                |
| LED Flashing Li