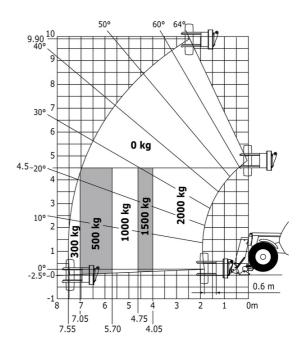

| S        |
| Mining protection grids: right, left and back windows      | S        |
| Negative brakes on front & rear axles                      | S        |
| Rear and lateral camera with cab screen                    | S        |
| Wheel chocks                                               | S        |
| Windshield protection grid                                 | S        |
| Other options Other options                                |          |
| Battery + Starter Isolators + Jump Start Receptacle        | S        |

### MT-X 1033 Mining - Load chart

#### Machine on tires with forks Metric



#### Machine on lowered stabilisers with forks Metric



Machine on tires with tire handler TH 33 (Metric)

Machine on lowered stabilisers with tyre handler TH 33 (Metric)





## **Mining Specifications**

|                                                            | MT-X 1033 Mining |
|------------------------------------------------------------|------------------|
| Lifting function                                           |                  |
| Clamp predisposition (controls from cabin)                 | 0                |
| Lighting                                                   |                  |
| Brake Lights ON When Park Brake ON                         | S                |
| Flat Led Rotating Beacon                                   | S                |
| LED Flashing Lights On Cabin (Marker Lights)               | S                |
| LED tramming lights                                        | S                |
| LED work lights - On the top