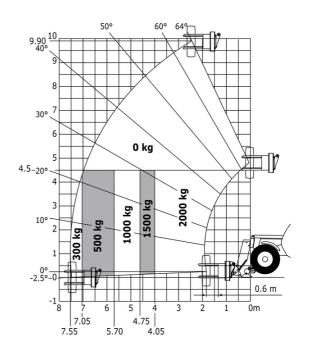

|                                                            | Standard EN 15000 / Cabin ROPS - FOPS level 2                                                                                                                                                                                                         |

### MT-X 1033 Mining - Load chart

#### Machine on tires with forks Metric



Machine on tires with tire handler TH 33 (Metric)



Machine on lowered stabilisers with forks Metric



Machine on lowered stabilisers with tyre handler TH 33 (Metric)



## **Mining Specifications**

| Clamp predisposition (controls from cabin)0LightingBrake Lights ON When Park Brake ONSFlat Led Rotating BeaconSLED Flashing Lights On Cabin (Marker Lights)SLED tramming lightsSLED tramming lights on cab (x4 : 2 front + 2 rear)SMotorization/PowerSExhaust fume purification systemSHydraulic hose sleeve burst protectionSMetal cyclonic prefilterSRadiator safety capSOther optionsSAutomatic greasing system (AGS) - Chassis + boomOSecurityS"Guardian Angel" System Level 1SAudio warning on reverse movements (lynx noise)SBorn cylinder lockSEmergency stop: 1 in cab, 2 on externalSFire suppression systemOFuse board protection - MT'sSHigh visibility reflective stripsSLoose wheel nut indicatorsSMarking - Warning & Danger decalsSMarking - Warning & Danger decalsSMeter othe