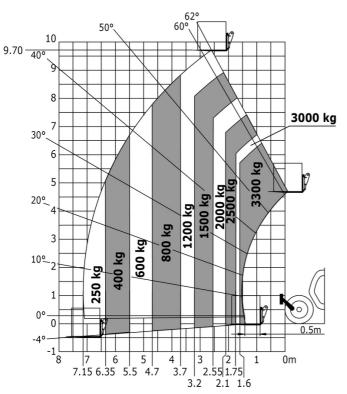

|                                                            | Standard EN 15000 / Cabin ROPS - FOPS level 2                                                                                                                                                                                                         |

### MT-X 1033 Mining - Load chart

#### Machine on tires with forks Metric



Machine on tires with tire handler TH 33 (Metric)



Machine on lowered stabilisers with forks Metric



Machine on lowered stabilisers with tyre handler TH 33 (Metric)



## **Mining Specifications**

| Clamp predisposition (controls from cabin)0LightingBrake Lights ON When Park Brake ONSFlat Led Rotating BeaconSLED Flashing Lights On Cabin (Marker Lights)SLED tramming lightsSLED tramming lights on cab (x4 : 2 front + 2 rear)SMotorization/PowerSExhaust fume purification systemSHydraulic hose sleeve burst protectionSMetal cyclonic prefilterSRadiator safety capSOther optionsSAutomatic greasing system (AGS) - Chassis + boomOSecurityS"Guardian Angel" System Level 1SAudio warning on reverse movements (lynx noise)SBorn cylinder lockSEmergency stop: 1 in cab, 2 on externalSFire suppression sys