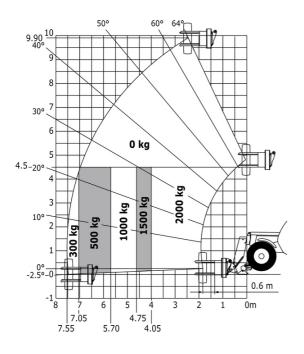

|                                                            | Standard EN 15000 / Cabin ROPS - FOPS level 2                                                                                                                                                                                                         |

### MT-X 1033 Mining - Load chart

#### Machine on tires with forks Metric



Machine on tires with tire handler TH 33 (Metric)



Machine on lowered stabilisers with forks Metric



Machine on lowered stabilisers with tyre handler TH 33 (Metric)



## **Mining Specifications**

| Clamp predisposition (controls from cabin)0LightingBrake Lights ON When Park Brake ONSFlat Led Rotating BeaconSLED Flashing Lights On Cabin (Marker Lights)SLED tramming lightsSLED tramming lights on cab (x4 : 2 front + 2 rear)SMotorization/PowerSExhaust fume purification systemSHydraulic hose sleeve burst protectionSMetal cyclonic prefilterSRadiator safety capSOther optionsSAutomatic greasing system (AGS) - Chassis + boomOSecurityS"Guardian Angel" System Level 1SAudio warning on reverse movements (lynx noise)SBorn cylinder lockSEmergency stop: 1 in cab, 2 on externalSFire suppression systemOFuse board protection - MT'sSHigh visibility refl