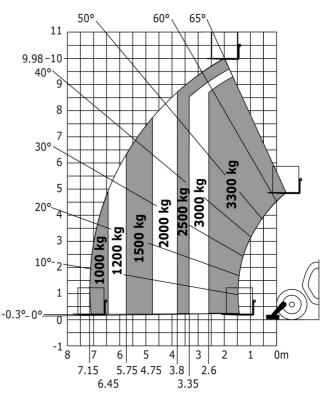

|                                                            | Standard EN 15000 / Cabin ROPS - FOPS level 2                                                                                                                                                                                                         |

### MT-X 1033 Mining - Load chart

#### Machine on tires with forks Metric



Machine on tires with tire handler TH 33 (Metric)



Machine on lowered stabilisers with forks Metric



Machine on lowered stabilisers with tyre handler TH 33 (Metric)



## **Mining Specifications**

| Clamp predisposition (controls from cabin)0LightingBrake Lights ON When Park Brake ONSFlat Led Rotating BeaconSLED Flashing Lights On Cabin (Marker Lights)SLED tramming lightsSLED tramming lights on cab (x4 : 2 front + 2 rear)SMotorization/PowerSExhaust fume purification systemSHydraulic hose sleeve burst protectionSMetal cyclonic prefilterSRadiator safety capSOther optionsSAutomatic greasing system (AGS) - Chassis + boomOSecurityS"Guardian Angel" System Level 1SAudio warning on reverse movements (lynx noise)SBorn cylinder lockSEmergency stop: 1 in cab, 2 on externalSFire suppression systemOFuse board protection - MT'sSHigh visibility reflective stripsSLoose wheel nut indicatorsSMarking - W