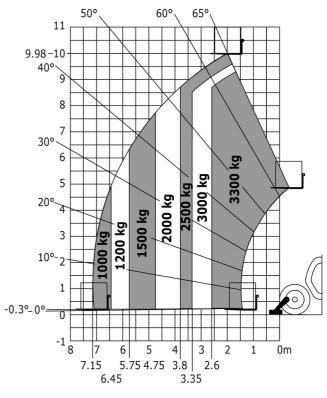

|                         | JSM                                         |

## MT-X 1033 Mining - Load chart

### Machine on tires with forks Metric



### Machine on lowered stabilisers with forks Metric



Machine on tires with tire handler TH 33 (Metric)







## **Mining Specifications**

|                                                            | MT-X 1033 Mining |
|------------------------------------------------------------|------------------|
| Lifting function                                           |                  |
| Clamp predisposition (controls from cabin)                 | 0                |
| Lighting                                                   |                  |
| Brake Lights ON When Park Brake ON                         | S                |
| Flat Led Rotating Beacon                                   | S                |
| LED Flashing Lights On Cabin (Marker Lights)               | S                |
| LED tramming lights