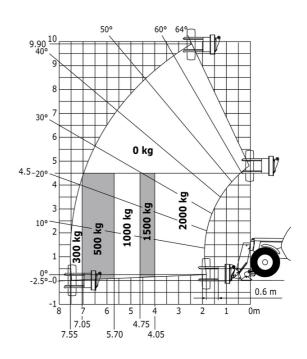

|                         | JSM                                         |

## MT-X 1033 Mining - Load chart

### Machine on tires with forks Metric



### Machine on lowered stabilisers with forks Metric



Machine on tires with tire handler TH 33 (Metric)







## **Mining Specifications**

|                                                            | MT-X 1033 Mining |
|------------------------------------------------------------|------------------|
| Lifting function                                           |                  |
| Clamp predisposition (controls from cabin)                 | 0                |
| Lighting                                                   |                  |
| Brake Lights ON When Park Brake ON                         | S                |
| Flat Led Rotating Beacon                                   | S                |
| LED Flashing Lights On Cabin (Marker Lights)               | S                |
| LED tramming lights                                        | S                |
| LED work lights - On the top