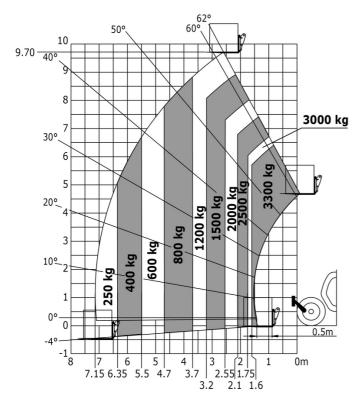

|                         | JSM                                         |

## MT-X 1033 Mining - Load chart

### Machine on tires with forks Metric



### Machine on lowered stabilisers with forks Metric



Machine on tires with tire handler TH 33 (Metric)







## **Mining Specifications**

|                                                            | MT-X 1033 Mining |
|------------------------------------------------------------|------------------|
| Lifting function                                           |                  |
| Clamp predisposition (controls from cabin)                 | 0                |
| Lighting                                                   |                  |
| Brake Lights ON When Park Brake ON                         | S                |
| Flat Led Rotating Beacon                                   | S                |
| LED Flashing Lights On Cabin (Marker Lights)               | S                |