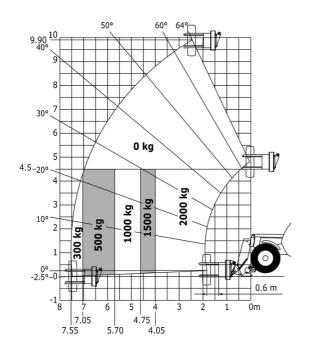

|                         | JSM                                         |

## MT-X 1033 Mining - Load chart

### Machine on tires with forks Metric



### Machine on lowered stabilisers with forks Metric



Machine on tires with tire handler TH 33 (Metric)







## **Mining Specifications**

|                                                            | MT-X 1033 Mining |
|------------------------------------------------------------|------------------|
| Lifting function                                           |                  |
| Clamp predisposition (controls from cabin)                 | 0                |
| Lighting                                                   |                  |
| Brake Lights ON When Park Brake ON                         | S                |
| Flat Led Rotating Beacon                                   | S                |
| LED Flashing Lights On Cabin (Marker Lights)               | S                |
| LED tramming lights                                        | S                |
| LED work lights - On the t