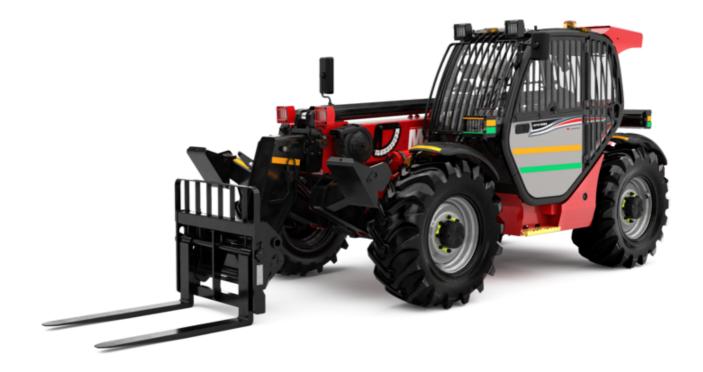

# MT-X 1033 MINING

|                                                                  | MT-X 1033 MINING Created on September 15, 2025 at 1 | 1:41 PM U      |
|------------------------------------------------------------------|-----------------------------------------------------|----------------|
| Capacities                                                       | Metric                                              |                |
| Max. capacity                                                    | 3300 kg                                             |                |
| Max. lifting height                                              | 9.98 m                                              |                |
| Maximum outreach                                                 | 7.15 m                                              |                |
| Breakout force with bucket                                       | 5330 daN                                            |                |
| Weight and dimensions                                            |                                                     |                |
| Overall length to carriage                                       | l11 4.93 m                                          |                |
| Length to face of forks                                          | 12 4.93 m                                           |                |
| Overall width                                                    | b1 2.25 m                                           |                |
| Overall height                                                   | h17 2.30 m                                          |                |
| Vheelbase                                                        |                                                     |                |
|                                                                  | •                                                   |                |
| Ground clearance                                                 | m4 0.44 m                                           |                |
| Overall cab width                                                | b4 0.89 m                                           |                |
| Filt-up angle                                                    | a4 12 °                                             |                |
| Filt-down angle                                                  | a5 114°                                             |                |
| External turning radius (over tyres)                             | Wa1 3.66 m                                          |                |
| Jnladen weight (with forks)                                      | 7745 kg                                             |                |
| Overall weight                                                   | 7745 kg                                             |                |
| Tires type                                                       | Pneumatic                                           |                |
| Standard tires                                                   | Alliance 400/80 - 24 - 16                           | 2A8            |
| Forks length / width / section                                   | I / e / s 1200 mm x 125 mm x 45                     | mm             |
| Performances Performances                                        |                                                     |                |
| ifting                                                           | 6.70 s                                              |                |
| owering                                                          | 5.40 s                                              |                |
| Extension                                                        | 13.60 s                                             |                |
| Retraction                                                       | 8.70 s                                              |                |
| Crowd                                                            | 2.70 s                                              |                |
| Dump                                                             | 2.30 s                                              |                |
| Engine                                                           |                                                     |                |
| Engine brand                                                     | Perkins                                             |                |
| Engine model                                                     | 1104D-44 TA                                         |                |
| Number of cylinders / Capacity of cylinders                      | 4 - 4400 cm <sup>3</sup>                            |                |
| .C. Engine power rating - Power                                  | 101 Hp / 74.50 kW                                   |                |
|                                                                  |                                                     |                |
| Max. torque / Engine rotation                                    | 410 Nm @ 1400 rpm                                   |                |
| Drawbar pull (Laden)                                             | 9100 daN                                            |                |
| Transmission                                                     |                                                     |                |
| Fransmission type                                                | Torque converter                                    |                |
| Number of gears (forward / reverse)                              | 4 / 4                                               |                |
| Max. travel speed                                                | 27 km/h                                             |                |
| Max. travel speed (may vary according to applicable regulations) | 27 km/h                                             |                |
| Parking brake                                                    | Manual                                              |                |
| Service brake                                                    | Oil-immersed multi-discs on front                   | . & rear axles |
| -lydraulics                                                      |                                                     |                |
| Hydraulic pump type                                              | Gear pump                                           |                |
| Hydraulic flow / Pressure                                        | 106 l/min-250 bar                                   |                |
| Fank capacities                                                  |                                                     |                |
| Engine oil                                                       | 111                                                 |                |
| Hydraulic oil                                                    | 128 I                                               |                |
| uel tank                                                         | 120 l                                               |                |
| Noise and vibration                                              |                                                     |                |
| Noise at driving position (LpA)                                  | 76 dB                                               |                |
| Noise to environment (LwA)                                       | 104 dB                                              |                |
| /ibration on hands/arms                                          | < 2.50 m/s <sup>2</sup>                             |                |
| Miscellaneous                                                    | · 2.30 m/s                                          |                |
| Steering wheels (front / rear)                                   | 2/2                                                 |                |
|                                                                  |                                                     |                |
| Drive wheels (front / rear)                                      | 2 / 2                                               | E000 110       |
| Safety / Cab certification                                       | Standard EN 15000 / Cabin ROPS -                    | rups level 2   |
| Controls                                                         | JSM                                                 |                |