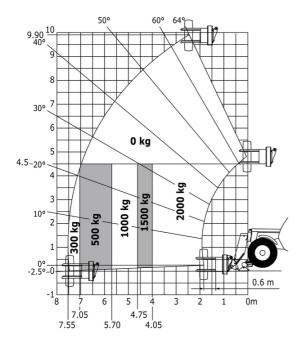

### MT-X 1033 Mining - Load chart

#### Machine on lowered stabilisers with forks Metric

Machine on tires with tire handler TH 33 (Metric)

Machine on lowered stabilisers with tyre handler TH 33 (Metric)