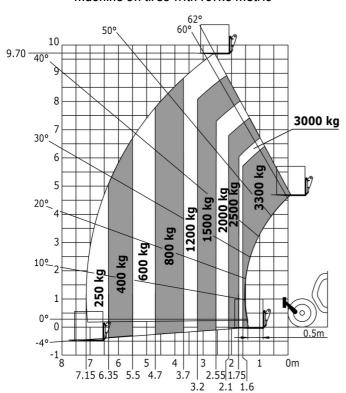

0       |
| S        | -       |
| S        | -       |
| S        | -       |
| S        | -       |
|          |         |
| 0        | -       |
|          |         |
| S        | -       |
| S        | -       |
| S        | -       |
| S        | -       |
| S        | -       |
| S        |         |
|          |         |
| S        |         |
| S        | -       |
| S        |         |
| S        | -       |
| \$       | S       |
| 0        | -       |
| S        |         |
| S        |         |
| \$       | -       |
| \$       |         |
| \$       | -       |
| S        | -       |
| \$       | -       |
| \$       | -       |
| \$       | -       |
|          |         |
| S        | S       |

### MT-X 1033 Mining - Load chart

#### Machine on tires with forks Metric



#### Machine on lowered stabilisers with forks Metric



Machine on tires with tire handler TH 33 (Metric)

Machine on lowered stabilisers with tyre handler TH 33 (Metric)





## **Mining Specifications**

|                                                            | MT-X 1033 Mining |
|------------------------------------------------------------|------------------|
| Lifting function                                           |                  |
| Clamp predisposition (controls from cabin)                 | 0                |
| Lighting                                                   |                  |
| Brake Lights ON When Park Brake ON                         | S                |
| Flat Led Rotating Beacon                                   | S                |
| LED Flashing Li