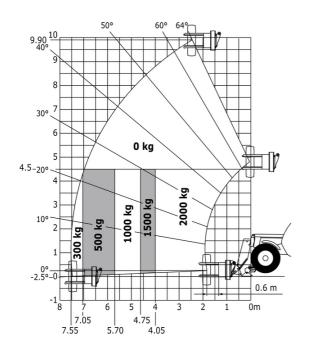

| Controls                       | JSM                                                       |

## MT-X 1033 Mining - Load chart

### Machine on tires with forks Metric



### Machine on lowered stabilisers with forks Metric



Machine on tires with tire handler TH 33 (Metric)







## **Mining Specifications**

|                                                            | MT-X 1033 Mining |
|------------------------------------------------------------|------------------|
| Lifting function                                           |                  |
| Clamp predisposition (controls from cabin)                 | 0                |
| Lighting                                                   |                  |
| Brake Lights ON When Park Brake ON                         | S                |
| Flat Led Rotating Beacon                                   | S                |
| LED Flashing Lights On Cabin (Marker Lights)               | S                |
| LED tramming lights                                        | S                |
| LED work lights - On the t