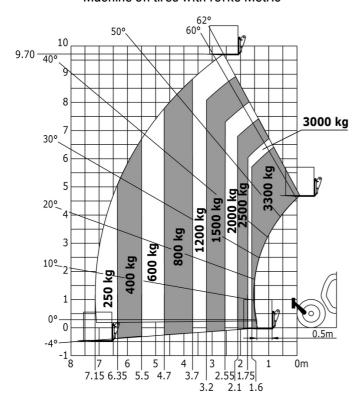

| Controls                       | JSM                                                       |

## MT-X 1033 Mining - Load chart

### Machine on tires with forks Metric



### Machine on lowered stabilisers with forks Metric



Machine on tires with tire handler TH 33 (Metric)







## **Mining Specifications**

|                                                            | MT-X 1033 Mining |
|------------------------------------------------------------|------------------|
| Lifting function                                           |                  |
| Clamp predisposition (controls from cabin)                 | 0                |
| Lighting                                                   |                  |
| Brake Lights ON When Park Brake ON                         | S                |
| Flat Led Rotating Beacon                                   | S                |
| LED Flashing Lights On Cabin (Marker Lights)               | S                |