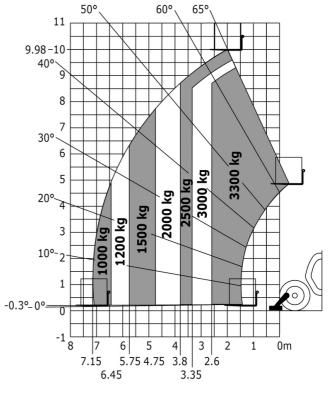

| Controls                       | JSM                                                       |

## MT-X 1033 Mining - Load chart

### Machine on tires with forks Metric



### Machine on lowered stabilisers with forks Metric



Machine on tires with tire handler TH 33 (Metric)







## **Mining Specifications**

|                                                            | MT-X 1033 Mining |
|------------------------------------------------------------|------------------|
| Lifting function                                           |                  |
| Clamp predisposition (controls from cabin)                 | 0                |
| Lighting                                                   |                  |
| Brake Lights ON When Park Brake ON                         | S                |
| Flat Led Rotating Beacon                                   | S                |
| LED Flashing Lights On Cabin (Marker Lights)               | S                |
| LED tramming lights