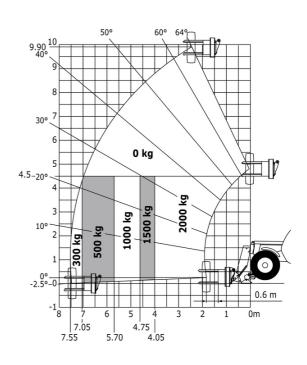

| Controls                       | JSM                                                       |

## MT-X 1033 Mining - Load chart

### Machine on tires with forks Metric



### Machine on lowered stabilisers with forks Metric



Machine on tires with tire handler TH 33 (Metric)







## **Mining Specifications**

|                                                            | MT-X 1033 Mining |
|------------------------------------------------------------|------------------|
| Lifting function                                           |                  |
| Clamp predisposition (controls from cabin)                 | 0                |
| Lighting                                                   |                  |
| Brake Lights ON When Park Brake ON                         | S                |
| Flat Led Rotating Beacon                                   | S                |
| LED Flashing Lights On Cabin (Marker Lights)               | S                |
| LED tramming lights                                        | S                |
| LED work lights - On the top