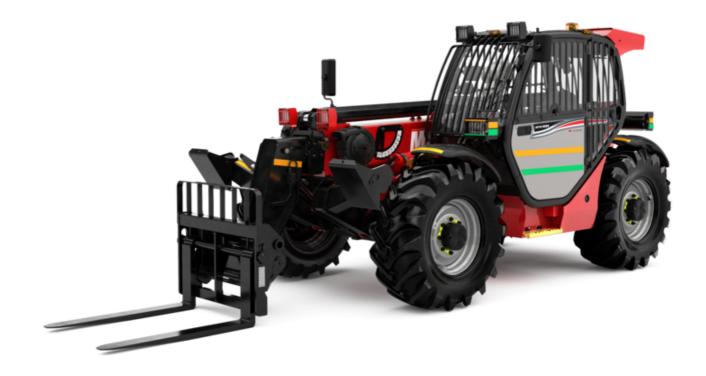

Technical sheet:

# MT-X 1033 MINING

|                                                                  | <b>мт-х 1033 мінінс</b> Created on August 12, 2025 at 8:51 Р | IVI U I |
|------------------------------------------------------------------|--------------------------------------------------------------|---------|
| Capacities                                                       | Metric                                                       |         |
| Max. capacity                                                    | 3300 kg                                                      |         |
| Max. lifting height                                              | 9.98 m                                                       |         |
| Maximum outreach                                                 | 7.15 m                                                       |         |
| Breakout force with bucket                                       | 5330 daN                                                     |         |
| Weight and dimensions                                            | 3330 dai1                                                    |         |
| Overall length to carriage                                       | l11 4.93 m                                                   |         |
|                                                                  | 12 4.93 m                                                    |         |
| Length to face of forks                                          |                                                              |         |
| Overall width                                                    | b1 2.25 m                                                    |         |
| Overall height                                                   | h17 2.30 m                                                   |         |
| Wheelbase                                                        | y 2.69 m                                                     |         |
| Ground clearance                                                 | m4 0.44 m                                                    |         |
| Overall cab width                                                | b4 0.89 m                                                    |         |
| Tilt-up angle                                                    | a4 12 °                                                      |         |
| Tilt-down angle                                                  | a5 114°                                                      |         |
| External turning radius (over tyres)                             | Wa1 3.66 m                                                   |         |
| Unladen weight (with forks)                                      | 7745 kg                                                      |         |
| Overall weight                                                   | 7745 kg                                                      |         |
| Tires type                                                       | Pneumatic                                                    |         |
| Standard tires                                                   | Alliance 400/80 - 24 - 162A8                                 |         |
| Forks length / width / section                                   | I / e / s 1200 mm x 125 mm x 45 mm                           |         |
| Performances                                                     | 1, 2, 2                                                      |         |
| Lifting                                                          | 6.70 s                                                       |         |
| Lowering                                                         | 5.40 s                                                       |         |
| Extension                                                        | 13.60 s                                                      |         |
|                                                                  |                                                              |         |
| Retraction                                                       | 8.70 s                                                       |         |
| Crowd                                                            | 2.70 s                                                       |         |
| Dump                                                             | 2.30 s                                                       |         |
| Engine                                                           |                                                              |         |
| Engine brand                                                     | Perkins                                                      |         |
| Engine model                                                     | 1104D-44 TA                                                  |         |
| Number of cylinders / Capacity of cylinders                      | 4 - 4400 cm <sup>3</sup>                                     |         |
| I.C. Engine power rating - Power                                 | 101 Hp / 74.50 kW                                            |         |
| Max. torque / Engine rotation                                    | 410 Nm @ 1400 rpm                                            |         |
| Drawbar pull (Laden)                                             | 9100 daN                                                     |         |
| Transmission                                                     |                                                              |         |
| Transmission type                                                | Torque converter                                             |         |
| Number of gears (forward / reverse)                              | 4 / 4                                                        |         |
| Max. travel speed                                                | 27 km/h                                                      |         |
| Max. travel speed (may vary according to applicable regulations) | 27 km/h                                                      |         |
| Parking brake                                                    | Manual                                                       |         |
| Service brake                                                    | Oil-immersed multi-discs on front & rear at                  | xles    |
| Hydraulics                                                       |                                                              |         |
| Hydraulic pump type                                              | Gear pump                                                    |         |
| Hydraulic flow / Pressure                                        | 106 I/min-250 bar                                            |         |
| Tank capacities                                                  | 100 (/min-230 par                                            |         |
|                                                                  | 111                                                          |         |
| Engine oil                                                       |                                                              |         |
| Hydraulic oil                                                    | 128                                                          |         |
| Fuel tank                                                        | 120 l                                                        |         |
| Noise and vibration                                              |                                                              |         |
| Noise at driving position (LpA)                                  | 76 dB                                                        |         |
| Noise to environment (LwA)                                       | 104 dB                                                       |         |
| Vibration on hands/arms                                          | < 2.50 m/s <sup>2</sup>                                      |         |
| Miscellaneous                                                    |                                                              |         |
| Steering wheels (front / rear)                                   | 2 / 2                                                        |         |
| Drive wheels (front / rear)                                      | 2/2                                                          |         |
| Safety / Cab certification                                       | Standard EN 15000 / Cabin ROPS - FOPS le                     | vel 2   |
| Controls                                                         | JSM                                                          |         |