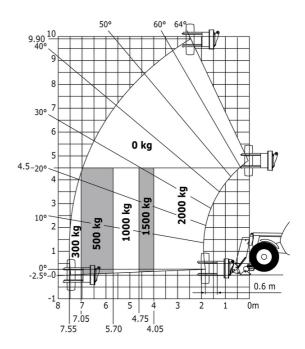

### MT-X 1033 Mining - Load chart

#### Machine on lowered stabilisers with forks Metric

Machine on tires with tire handler TH 33 (Metric)

Machine on lowered stabilisers with tyre handler TH 33 (Metric)