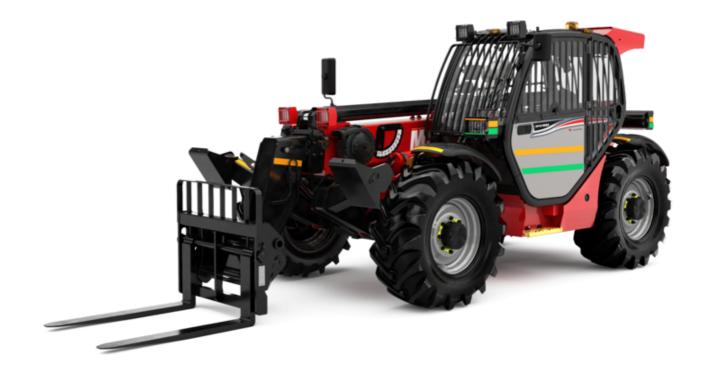

# MT-X 1033 MINING

|                                                                  | MT-x 1033 MINING Created on September 9, 2025 at 7:19 PM |
|------------------------------------------------------------------|----------------------------------------------------------|
| Capacities                                                       | Metric                                                   |
| Max. capacity                                                    | 3300 kg                                                  |
| Max. lifting height                                              | 9.98 m                                                   |
| Maximum outreach                                                 | 7.15 m                                                   |
| Breakout force with bucket                                       | 5330 daN                                                 |
| Weight and dimensions                                            | 3330 dain                                                |
| Overall length to carriage                                       | l11 4.93 m                                               |
|                                                                  | 12 4.93 m                                                |
| Length to face of forks                                          |                                                          |
| Overall width                                                    | b1 2.25 m                                                |
| Overall height                                                   | h17 2.30 m                                               |
| Wheelbase                                                        | y 2.69 m                                                 |
| Ground clearance                                                 | m4 0.44 m                                                |
| Overall cab width                                                | b4 0.89 m                                                |
| Tilt-up angle                                                    | a4 12°                                                   |
| Tilt-down angle                                                  | a5 114°                                                  |
| External turning radius (over tyres)                             | Wa1 3.66 m                                               |
| Unladen weight (with forks)                                      | 7745 kg                                                  |
| Overall weight                                                   | 7745 kg                                                  |
| Tires type                                                       | Pneumatic                                                |
| Standard tires                                                   | Alliance 400/80 - 24 - 162A8                             |
| Forks length / width / section                                   | I / e / s 1200 mm x 125 mm x 45 mm                       |
| Performances                                                     |                                                          |
| Lifting                                                          | 6.70 s                                                   |
| Lowering                                                         | 5.40 s                                                   |
| Extension                                                        | 13.60 s                                                  |
| Retraction                                                       | 8.70 s                                                   |
| Crowd                                                            | 2.70 s                                                   |
|                                                                  |                                                          |
| Dump                                                             | 2.30 s                                                   |
| Engine                                                           | Dutting                                                  |
| Engine brand                                                     | Perkins                                                  |
| Engine model                                                     | 1104D-44 TA                                              |
| Number of cylinders / Capacity of cylinders                      | 4 - 4400 cm³                                             |
| I.C. Engine power rating - Power                                 | 101 Hp / 74.50 kW                                        |
| Max. torque / Engine rotation                                    | 410 Nm @ 1400 rpm                                        |
| Drawbar pull (Laden)                                             | 9100 daN                                                 |
| Transmission                                                     |                                                          |
| Transmission type                                                | Torque converter                                         |
| Number of gears (forward / reverse)                              | 4 / 4                                                    |
| Max. travel speed                                                | 27 km/h                                                  |
| Max. travel speed (may vary according to applicable regulations) | 27 km/h                                                  |
| Parking brake                                                    | Manual                                                   |
| Service brake                                                    | Oil-immersed multi-discs on front & rear axle            |
| Hydraulics                                                       |                                                          |
| Hydraulic pump type                                              | Gear pump                                                |
| Hydraulic flow / Pressure                                        | 106 l/min-250 bar                                        |
| Tank capacities                                                  | 100 17 11111 200 501                                     |
| Engine oil                                                       | 111                                                      |
|                                                                  |                                                          |
| Hydraulic oil                                                    | 128                                                      |
| Fuel tank                                                        | 120 l                                                    |
| Noise and vibration                                              | 77.10                                                    |
| Noise at driving position (LpA)                                  | 76 dB                                                    |
| Noise to environment (LwA)                                       | 104 dB                                                   |
| Vibration on hands/arms                                          | < 2.50 m/s²                                              |
| Miscellaneous                                                    |                                                          |
| Steering wheels (front / rear)                                   | 2/2                                                      |
| Drive wheels (front / rear)                                      | 2/2                                                      |
| Safety / Cab certification                                       | Standard EN 15000 / Cabin ROPS - FOPS level              |
| Controls                                                         | JSM                                                      |