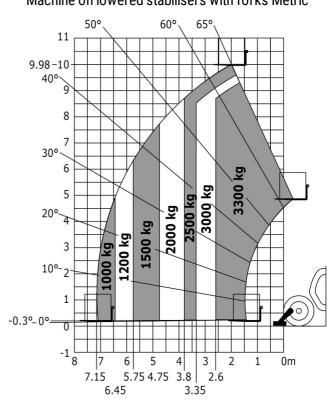

### MT-X 1033 Mining - Load chart

#### Machine on lowered stabilisers with forks Metric

Machine on tires with tire handler TH 33 (Metric)

Machine on lowered stabilisers with tyre handler TH 33 (Metric)