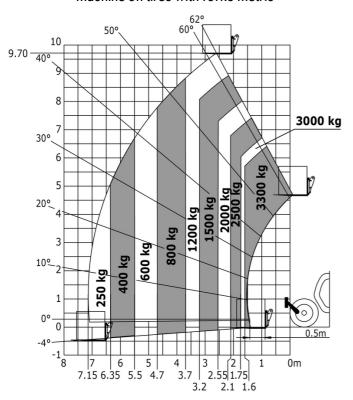

| S        |
| Windshield protection grid                                 | S        |
| Other options Other options                                |          |
| Battery + Starter Isolators + Jump Start Receptacle        | S        |

| Comfort |
|---------|
|         |
|         |
|         |
| 0       |
| -       |
| -       |
|         |
| -       |
|         |
| -       |
|         |
| -       |
| -       |
| -       |
| -       |
| -       |
| -       |
|         |
| -       |
| -       |
|         |
| -       |
| S       |
| -       |
| -       |
| -       |
| -       |
| -       |
| -       |
| -       |
| -       |
| -       |
| -       |
|         |
| S       |

### MT-X 1033 Mining - Load chart

#### Machine on tires with forks Metric



#### Machine on lowered stabilisers with forks Metric



Machine on tires with tire handler TH 33 (Metric)

Machine on lowered stabilisers with tyre handler TH 33 (Metric)





## **Mining Specifications**

|                                                            | MT-X 1033 Mining |
|------------------------------------------------------------|------------------|
| Lifting function                                           |                  |
| Clamp predisposition (controls from cabin)                 | 0                |
| Lighting                                                   |                  |
| Brake Lights ON When Park Brake ON                         | S                |
| Flat Led Rotating Beacon                                   | S                |
| LED Flashing Li