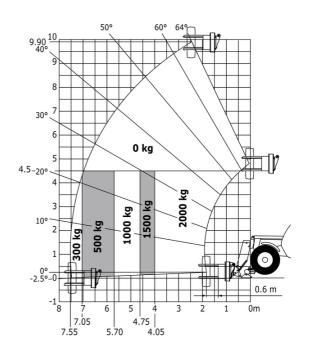

## MT-X 1033 Mining - Load chart

Machine on lowered stabilisers with forks Metric

Machine on tires with tire handler TH 33 (Metric)

Machine on lowered stabilisers with tyre handler TH 33 (Metric)