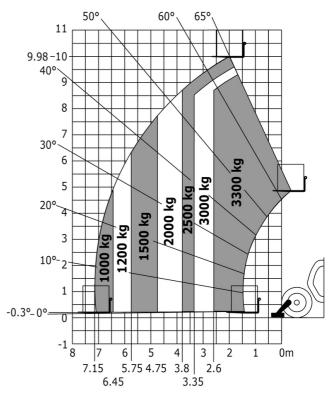

## MT-X 1033 Mining - Load chart

### Machine on lowered stabilisers with forks Metric

Machine on tires with tire handler TH 33 (Metric)