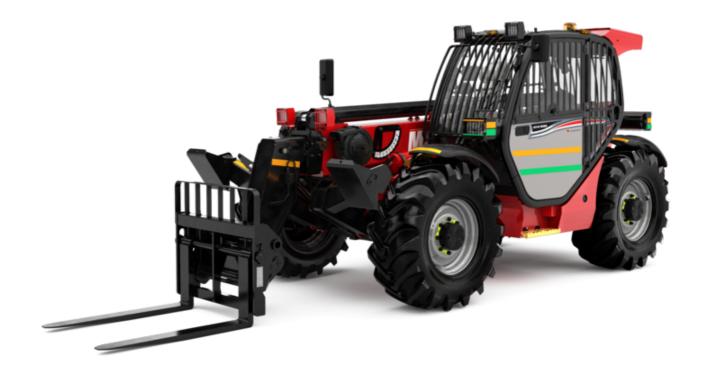

Technical sheet:

# MT-X 1033 MINING

|                                                                  | MT-X 1033 MINING Created or | 1 August 1, 2025 at 6:17 PM 01          |  |
|------------------------------------------------------------------|-----------------------------|-----------------------------------------|--|
| Capacities                                                       |                             | Metric                                  |  |
| Max. capacity                                                    |                             | 3300 kg                                 |  |
| Max. lifting height                                              |                             | 9.98 m                                  |  |
| Maximum outreach                                                 |                             | 7.15 m                                  |  |
| Breakout force with bucket                                       |                             | 5330 daN                                |  |
| Weight and dimensions                                            |                             |                                         |  |
| Overall length to carriage                                       | l11                         | 4.93 m                                  |  |
| Length to face of forks                                          | 12                          | 4.93 m                                  |  |
| Overall width                                                    | b1                          | 2.25 m                                  |  |
| Overall height                                                   | h17                         | 2.30 m                                  |  |
| Wheelbase                                                        | у у                         | 2.69 m                                  |  |
| Ground clearance                                                 | m4                          | 0.44 m                                  |  |
| Overall cab width                                                | b4                          | 0.89 m                                  |  |
| Tilt-up angle                                                    | a4                          | 12 °                                    |  |
| Tilt-down angle                                                  | a5                          | 114 °                                   |  |
| External tuming radius (over tyres)                              | Wa1                         | 3.66 m                                  |  |
| Unladen weight (with forks)                                      | vva i                       | 7745 kg                                 |  |
| Overall weight                                                   |                             | 7745 kg                                 |  |
|                                                                  |                             | Pneumatic                               |  |
| Tires type Standard tires                                        |                             | Alliance 400/80 - 24 - 162A8            |  |
|                                                                  |                             | 1200 mm x 125 mm x 45 mm                |  |
| Forks length / width / section Performances                      | 17 67 5                     | 1200 11111 X 123 11111 X 43 11111       |  |
|                                                                  |                             | 6.70 s                                  |  |
| Lifting                                                          |                             | 5.40 s                                  |  |
| Lowering                                                         |                             |                                         |  |
| Extension Retraction                                             |                             | 13.60 s<br>8.70 s                       |  |
|                                                                  |                             |                                         |  |
| Crowd                                                            |                             | 2.70 s                                  |  |
| Dump                                                             |                             | 2.30 s                                  |  |
| Engine                                                           |                             | Dodrina                                 |  |
| Engine brand                                                     |                             | Perkins                                 |  |
| Engine model                                                     |                             | 1104D-44 TA                             |  |
| Number of cylinders / Capacity of cylinders                      |                             | 4 - 4400 cm <sup>3</sup>                |  |
| I.C. Engine power rating - Power                                 |                             | 101 Hp / 74.50 kW                       |  |
| Max. torque / Engine rotation                                    |                             | 410 Nm @ 1400 rpm                       |  |
| Drawbar pull (Laden)                                             |                             | 9100 daN                                |  |
| Transmission                                                     |                             | <del>-</del>                            |  |
| Transmission type                                                |                             | Torque converter                        |  |
| Number of gears (forward / reverse)                              |                             | 4 / 4                                   |  |
| Max. travel speed                                                |                             | 27 km/h                                 |  |
| Max. travel speed (may vary according to applicable regulations) |                             | 27 km/h                                 |  |
| Parking brake                                                    | -111                        | Manual                                  |  |
| Service brake                                                    | Oil-imm                     | ersed multi-discs on front & rear axles |  |
| Hydraulics                                                       |                             |                                         |  |
| Hydraulic pump type                                              |                             | Gear pump                               |  |
| Hydraulic flow / Pressure                                        |                             | 106 l/min-250 bar                       |  |
| Tank capacities                                                  |                             |                                         |  |
| Engine oil                                                       |                             | 11                                      |  |
| Hydraulic oil                                                    |                             | 128 l                                   |  |
| Fuel tank                                                        |                             | 120 l                                   |  |
| Noise and vibration                                              |                             |                                         |  |
| Noise at driving position (LpA)                                  |                             | 76 dB                                   |  |
| Noise to environment (LwA)                                       |                             | 104 dB                                  |  |
| Vibration on hands/arms                                          |                             | < 2.50 m/s <sup>2</sup>                 |  |
| Miscellaneous                                                    |                             |                                         |  |
| Steering wheels (front / rear)                                   |                             | 2 / 2                                   |  |
| Drive wheels (front / rear)                                      |                             | 2/2                                     |  |
| Safety / Cab certification                                       | Standard                    | EN 15000 / Cabin ROPS - FOPS level 2    |  |
| Controls                                                         |                             | JSM                                     |  |