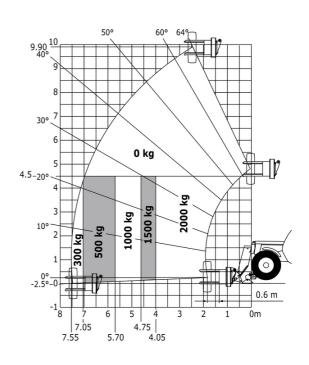

|  |
| Steering wheels (front / rear)                                   |                             | 2 / 2                                   |  |
| Drive wheels (front / rear)                                      |                             | 2/2                                     |  |
| Safety / Cab certification                                       | Standard                    | EN 15000 / Cabin ROPS - FOPS level 2    |  |
| Controls                                                         |                             | JSM                                     |  |

## MT-X 1033 Mining - Load chart

### Machine on tires with forks Metric



### Machine on lowered stabilisers with forks Metric



Machine on tires with tire handler TH 33 (Metric)







## **Mining Specifications**

|                                                            | MT-X 1033 Mining |
|------------------------------------------------------------|------------------|
| Lifting function                                           |                  |
| Clamp predisposition (controls from cabin)                 | 0                |
| Lighting                                                   |                  |
| Brake Lights ON When Park Brake ON                         | S                |
| Flat Led Rotating Beacon                                   | S                |
| LED Flashing Lights On Cabin (Marker Lights)               | S                |
| LED tramming lights                                        | S                |
| LED work lights - On the top