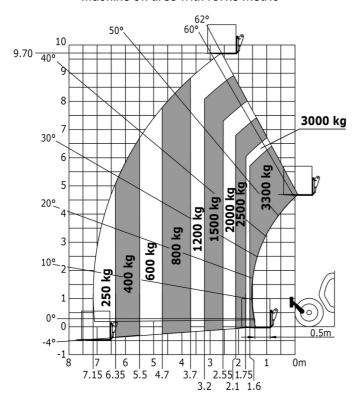

|  |
| Miscellaneous                                                    |                             |                                         |  |
| Steering wheels (front / rear)                                   |                             | 2 / 2                                   |  |
| Drive wheels (front / rear)                                      |                             | 2/2                                     |  |
| Safety / Cab certification                                       | Standard                    | EN 15000 / Cabin ROPS - FOPS level 2    |  |
| Controls                                                         |                             | JSM                                     |  |

## MT-X 1033 Mining - Load chart

### Machine on tires with forks Metric



### Machine on lowered stabilisers with forks Metric



Machine on tires with tire handler TH 33 (Metric)







## **Mining Specifications**

|                                                            | MT-X 1033 Mining |
|------------------------------------------------------------|------------------|
| Lifting function                                           |                  |
| Clamp predisposition (controls from cabin)                 | 0                |
| Lighting                                                   |                  |
| Brake Lights ON When Park Brake ON                         | S                |
| Flat Led Rotating Beacon                                   | S                |
| LED Flashing Lights On Cabin (Marker Lights)               | S                |