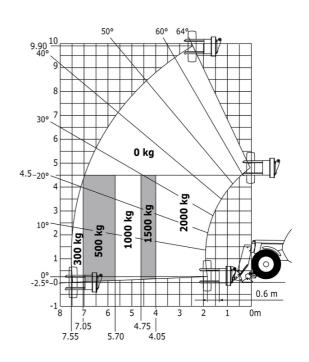

.50 m/s²                                         |        |
| Vibration on hands/arms Miscellaneous                                  |                                                     |        |
| Vibration on hands/arms  Miscellaneous  Steering wheels (front / rear) | 2/2                                                 |        |
| Vibration on hands/arms Miscellaneous                                  | 2/2<br>2/2                                          |        |
| Vibration on hands/arms  Miscellaneous  Steering wheels (front / rear) | 2/2                                                 | evel 2 |

## MT-X 1033 Mining - Load chart

### Machine on tires with forks Metric



### Machine on lowered stabilisers with forks Metric



Machine on tires with tire handler TH 33 (Metric)







## **Mining Specifications**

|                                                            | MT-X 1033 Mining |
|------------------------------------------------------------|------------------|
| Lifting function                                           |                  |
| Clamp predisposition (controls from cabin)                 | 0                |
| Lighting                                                   |                  |
| Brake Lights ON When Park Brake ON                         | S                |
| Flat Led Rotating Beacon                                   | S                |
| LED Flashing Lights On Cabin (Marker Lights)               | \$               |
| LED tramming lights                                        | S                |
| LED work lights - On the top