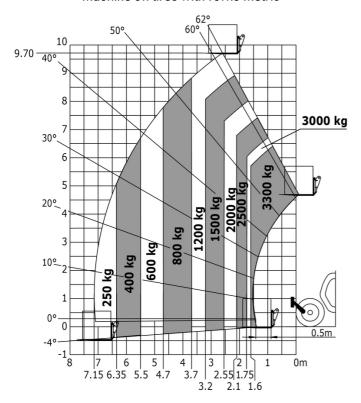

|        |
| Vibration on hands/arms                                                | < 2.50 m/s²                                         |        |
| Vibration on hands/arms Miscellaneous                                  |                                                     |        |
| Vibration on hands/arms  Miscellaneous  Steering wheels (front / rear) | 2/2                                                 |        |
| Vibration on hands/arms Miscellaneous                                  | 2/2<br>2/2                                          |        |
| Vibration on hands/arms  Miscellaneous  Steering wheels (front / rear) | 2/2                                                 | evel 2 |

## MT-X 1033 Mining - Load chart

### Machine on tires with forks Metric



### Machine on lowered stabilisers with forks Metric



Machine on tires with tire handler TH 33 (Metric)







## **Mining Specifications**

|                                                            | MT-X 1033 Mining |
|------------------------------------------------------------|------------------|
| Lifting function                                           |                  |
| Clamp predisposition (controls from cabin)                 | 0                |
| Lighting                                                   |                  |
| Brake Lights ON When Park Brake ON                         | S                |
| Flat Led Rotating Beacon                                   | S                |
| LED Flashing Lights On Cabin (Marker Lights)               | \$               |