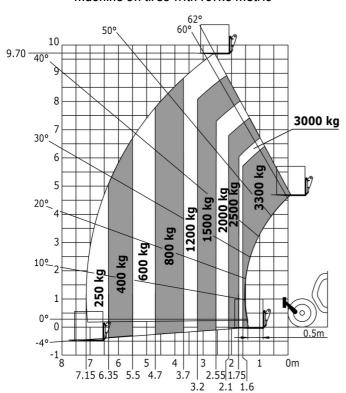

indicators                                 | S        |
| Marking - Warning & Danger decals                          | S        |
| Mining protection grids: right, left and back windows      | S        |
| Negative brakes on front & rear axles                      | S        |
| Rear and lateral camera with cab screen                    | S        |
| Wheel chocks                                               | S        |
| Windshield protection grid                                 | S        |
| Other options                                              |          |
| Battery + Starter Isolators + Jump Start Receptacle        | S        |
|                                                            |          |

### MT-X 1033 Mining - Load chart

#### Machine on tires with forks Metric



#### Machine on lowered stabilisers with forks Metric



Machine on tires with tire handler TH 33 (Metric)

Machine on lowered stabilisers with tyre handler TH 33 (Metric)





## **Mining Specifications**

|                                                            | MT-X 1033 Mining |
|------------------------------------------------------------|------------------|
| Lifting function                                           |                  |
| Clamp predisposition (controls from cabin)                 | 0                |
| Lighting                                                   |                  |
| Brake Lights ON When Park Brake ON                         | S                |
| Flat Led Rotating Beacon                                   | S                |
| LED Flashing Li