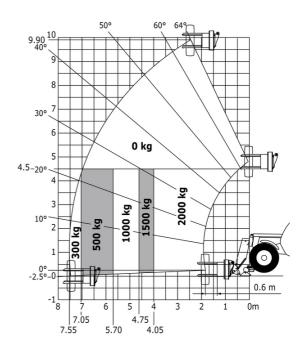

k windows      | S        |
| Negative brakes on front & rear axles                      | S        |
| Rear and lateral camera with cab screen                    | S        |
| Wheel chocks                                               | S        |
| Windshield protection grid                                 | S        |
| Other options                                              |          |
| Battery + Starter Isolators + Jump Start Receptacle        | S        |
|                                                            |          |

### MT-X 1033 Mining - Load chart

#### Machine on tires with forks Metric



#### Machine on lowered stabilisers with forks Metric



Machine on tires with tire handler TH 33 (Metric)

Machine on lowered stabilisers with tyre handler TH 33 (Metric)





## **Mining Specifications**

|                                                            | MT-X 1033 Mining |
|------------------------------------------------------------|------------------|
| Lifting function                                           |                  |
| Clamp predisposition (controls from cabin)                 | 0                |
| Lighting                                                   |                  |
| Brake Lights ON When Park Brake ON                         | S                |
| Flat Led Rotating Beacon                                   | S                |
| LED Flashing Lights On Cabin (Marker Lights)               | S                |
| LED tramming lights                                        | S                |
| LED work lights - On the top