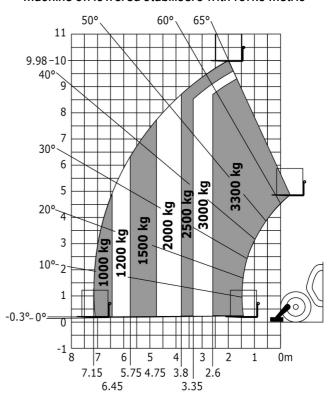

| Marking - Warning & Danger decals                          | S        |
| Mining protection grids: right, left and back windows      | S        |
| Negative brakes on front & rear axles                      | S        |
| Rear and lateral camera with cab screen                    | S        |
| Wheel chocks                                               | S        |
| Windshield protection grid                                 | S        |
| Other options                                              |          |
| Battery + Starter Isolators + Jump Start Receptacle        | S        |
|                                                            |          |

### MT-X 1033 Mining - Load chart

#### Machine on tires with forks Metric



#### Machine on lowered stabilisers with forks Metric



Machine on tires with tire handler TH 33 (Metric)

Machine on lowered stabilisers with tyre handler TH 33 (Metric)





## **Mining Specifications**

|                                                            | MT-X 1033 Mining |
|------------------------------------------------------------|------------------|
| Lifting function                                           |                  |
| Clamp predisposition (controls from cabin)                 | 0                |
| Lighting                                                   |                  |
| Brake Lights ON When Park Brake ON                         | S                |
| Flat Led Rotating Beacon                                   | S                |
| LED Flashing Lights On Cabin (Marker Lights)               | S