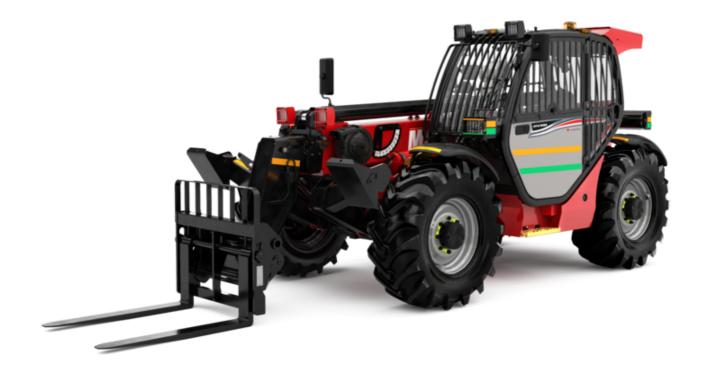

# MT-X 1033 MINING

|                                                                  | <b>мт-х 1033 мінінс</b> Created on July 30, 2025 at 11:30 Р |
|------------------------------------------------------------------|-------------------------------------------------------------|
| Capacities                                                       | Metric                                                      |
| Max. capacity                                                    | 3300 kg                                                     |
| Max. lifting height                                              | 9.98 m                                                      |
| aximum outreach                                                  | 7.15 m                                                      |
| reakout force with bucket                                        | 5330 daN                                                    |
| /eight and dimensions                                            | 3330 dain                                                   |
| verall length to carriage                                        | l11 4.93 m                                                  |
|                                                                  | 111 4.93 III                                                |
| ength to face of forks                                           |                                                             |
| lverall width                                                    | b1 2.25 m                                                   |
| verall height                                                    | h17 2.30 m                                                  |
| /heelbase                                                        | y 2.69 m                                                    |
| round clearance                                                  | m4 0.44 m                                                   |
| verall cab width                                                 | b4 0.89 m                                                   |
| ilt-up angle                                                     | a4 12 °                                                     |
| ilt-down angle                                                   | a5 114°                                                     |
| xternal turning radius (over tyres)                              | Wa1 3.66 m                                                  |
| nladen weight (with forks)                                       | 7745 kg                                                     |
| verall weight                                                    | 7745 kg                                                     |
| ires type                                                        | Pneumatic                                                   |
| tandard tires                                                    | Alliance 400/80 - 24 - 162A8                                |
| orks length / width / section                                    | I / e / s 1200 mm x 125 mm x 45 mm                          |
| reformances                                                      | 1,2,0                                                       |
| ifting                                                           | 6.70 s                                                      |
| owering                                                          | 5.40 s                                                      |
| xtension                                                         | 13.60 s                                                     |
|                                                                  |                                                             |
| etraction                                                        | 8.70 s                                                      |
| Prowd                                                            | 2.70 s                                                      |
| Oump                                                             | 2.30 s                                                      |
| ingine<br>Ingine brand                                           | Perkins                                                     |
| •                                                                | 1104D-44 TA                                                 |
| ingine model                                                     |                                                             |
| lumber of cylinders / Capacity of cylinders                      | 4 - 4400 cm <sup>3</sup>                                    |
| C. Engine power rating - Power                                   | 101 Hp / 74.50 kW                                           |
| Max. torque / Engine rotation                                    | 410 Nm @ 1400 rpm                                           |
| rawbar pull (Laden)                                              | 9100 daN                                                    |
| ransmission                                                      |                                                             |
| ransmission type                                                 | Torque converter                                            |
| lumber of gears (forward / reverse)                              | 4/4                                                         |
| fax. travel speed                                                | 27 km/h                                                     |
| fax. travel speed (may vary according to applicable regulations) | 27 km/h                                                     |
| arking brake                                                     | Manual                                                      |
| ervice brake                                                     | Oil-immersed multi-discs on front & rear a                  |
| lydraulics                                                       |                                                             |
| ydraulic pump type                                               | Gear pump                                                   |
| lydraulic flow / Pressure                                        | 106 l/min-250 bar                                           |
| ank capacities                                                   | 100 (////// 200 04/                                         |
| ngine oil                                                        | 111                                                         |
|                                                                  |                                                             |
| ydraulic oil                                                     | 128                                                         |
| uel tank                                                         | 120 l                                                       |
| loise and vibration                                              |                                                             |
| loise at driving position (LpA)                                  | 76 dB                                                       |
| loise to environment (LwA)                                       | 104 dB                                                      |
| ibration on hands/arms                                           | < 2.50 m/s²                                                 |
| Aiscellaneous                                                    |                                                             |
| teering wheels (front / rear)                                    | 2 / 2                                                       |
| rive wheels (front / rear)                                       | 2/2                                                         |
| Safety / Cab certification                                       | Standard EN 15000 / Cabin ROPS - FOPS le                    |
| Controls                                                         | JSM                                                         |