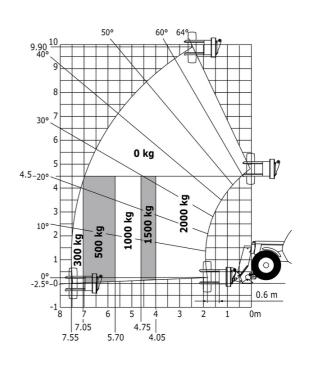

## MT-X 1033 Mining - Load chart

### Machine on lowered stabilisers with forks Metric

Machine on tires with tire handler TH 33 (Metric)