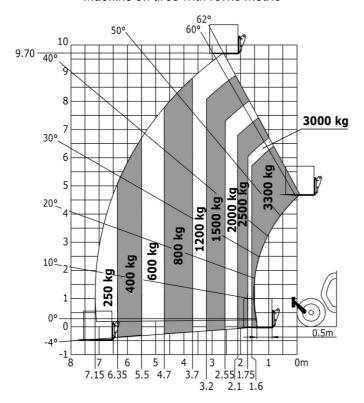

| < 2.50 m/s²                                                 |
| Aiscellaneous                                                    |                                                             |
| teering wheels (front / rear)                                    | 2 / 2                                                       |
| rive wheels (front / rear)                                       | 2/2                                                         |
| Safety / Cab certification                                       | Standard EN 15000 / Cabin ROPS - FOPS le                    |
| Controls                                                         | JSM                                                         |

## MT-X 1033 Mining - Load chart

### Machine on tires with forks Metric



### Machine on lowered stabilisers with forks Metric



Machine on tires with tire handler TH 33 (Metric)







## **Mining Specifications**

| Clamp predisposition (controls from cabin)  Lighting  Brake Lights ON When Park Brake ON  Flat Led Rotating Beacon  S  LED Flashing Lights On Cabin (Marker Lights)  LED tramming lights  S  LED work lights - On the top of the boom (fixed part) (x2)  S  LED working lights on cab (x4 : 2 front + 2 rear)  Motorization/Power  Exhaust fume purification system  Hydraulic hose sleeve burst protection  S  Metal cyclonic prefilter  S  Radiator safety cap  Other options  Battery + Starter Isolators + Jump Start Receptacle  S secondary functions  Automatic greasing system (AGS) - Chassis + boom  Security  "Guardian Angel" System Level 1  Audio waming on rev