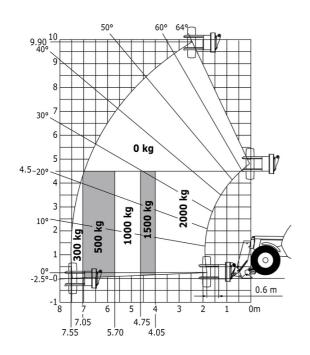

|                                                             |
| teering wheels (front / rear)                                    | 2 / 2                                                       |
| rive wheels (front / rear)                                       | 2/2                                                         |
| Safety / Cab certification                                       | Standard EN 15000 / Cabin ROPS - FOPS le                    |
| Controls                                                         | JSM                                                         |

## MT-X 1033 Mining - Load chart

### Machine on tires with forks Metric



### Machine on lowered stabilisers with forks Metric



Machine on tires with tire handler TH 33 (Metric)







## **Mining Specifications**

| Clamp predisposition (controls from cabin)  Lighting  Brake Lights ON When Park Brake ON  Flat Led Rotating Beacon  S  LED Flashing Lights On Cabin (Marker Lights)  LED tramming lights  S  LED work lights - On the top of the boom (fixed part) (x2)  S  LED working lights on cab (x4 : 2 front + 2 rear)  Motorization/Power  Exhaust fume purification system  Hydraulic hose sleeve burst protection  S  Metal cyclonic prefilter  S  Radiator safety cap  Other options  Battery + Starter Isolators + Jump Start Receptacle  S secondary functions  Automatic greasing system (AGS) - Chassis + boom  Security  "Guardian Angel" System Level 1  Audio waming on reverse movements (lynx noise)  Boom cylinder lock  Emergency stop: 1 in cab, 2 on external  Fire extinguisher  Fi