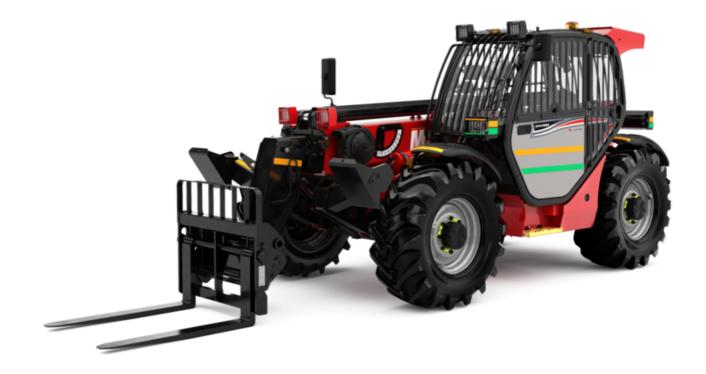

Technical sheet:

# MT-X 1033 MINING





|