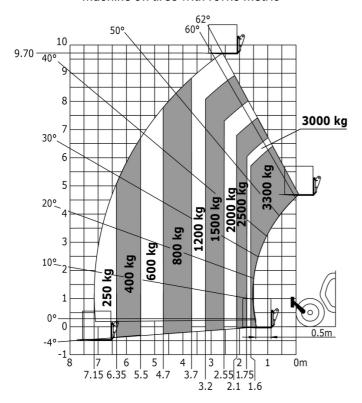

|                                                          |

## MT-X 1033 Mining - Load chart

### Machine on tires with forks Metric



### Machine on lowered stabilisers with forks Metric



Machine on tires with tire handler TH 33 (Metric)







## **Mining Specifications**

|                                                            | MT-X 1033 Mining |
|------------------------------------------------------------|------------------|
| Lifting function                                           |                  |
| Clamp predisposition (controls from cabin)                 | 0                |
| Lighting                                                   |                  |
| Brake Lights ON When Park Brake ON                         | S                |
| Flat Led Rotating Beacon                                   | S                |
| LED Flashing Lights On Cabin (Marker Lights)               | S                |