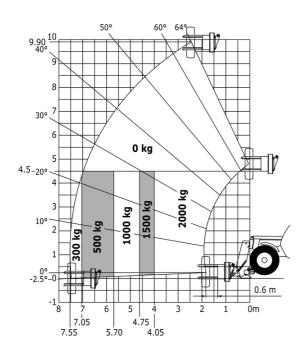

|                                                          |

## MT-X 1033 Mining - Load chart

### Machine on tires with forks Metric



### Machine on lowered stabilisers with forks Metric



Machine on tires with tire handler TH 33 (Metric)







## **Mining Specifications**

|                                                            | MT-X 1033 Mining |
|------------------------------------------------------------|------------------|
| Lifting function                                           |                  |
| Clamp predisposition (controls from cabin)                 | 0                |
| Lighting                                                   |                  |
| Brake Lights ON When Park Brake ON                         | S                |
| Flat Led Rotating Beacon                                   | S                |
| LED Flashing Lights On Cabin (Marker Lights)               | S                |
| LED tramming lights                                        | S                |
| LED work lights - On the t