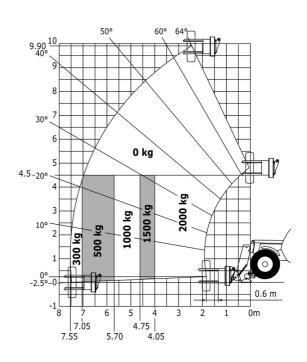

|                                                          |

## MT-X 1033 Mining - Load chart

### Machine on tires with forks Metric



### Machine on lowered stabilisers with forks Metric



Machine on tires with tire handler TH 33 (Metric)







## **Mining Specifications**

|                                                            | MT-X 1033 Mining |
|------------------------------------------------------------|------------------|
| Lifting function                                           |                  |
| Clamp predisposition (controls from cabin)                 | 0                |
| Lighting                                                   |                  |
| Brake Lights ON When Park Brake ON                         | S                |
| Flat Led Rotating Beacon                                   | S                |
| LED Flashing Lights On Cabin (Marker Lights)               | S                |
| LED tramming lights                                        | S                |
| LED work lights - On the top