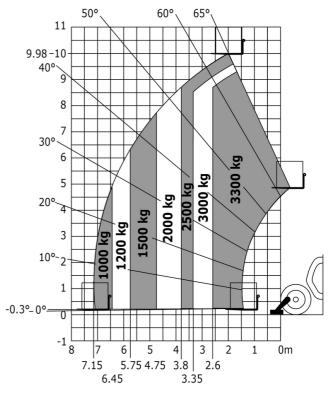

|                                                          |

## MT-X 1033 Mining - Load chart

### Machine on tires with forks Metric



### Machine on lowered stabilisers with forks Metric



Machine on tires with tire handler TH 33 (Metric)







## **Mining Specifications**

|                                                            | MT-X 1033 Mining |
|------------------------------------------------------------|------------------|
| Lifting function                                           |                  |
| Clamp predisposition (controls from cabin)                 | 0                |
| Lighting                                                   |                  |
| Brake Lights ON When Park Brake ON                         | S                |
| Flat Led Rotating Beacon                                   | S                |
| LED Flashing Lights On Cabin (Marker Lights)               | S                |
| LED tramming lights