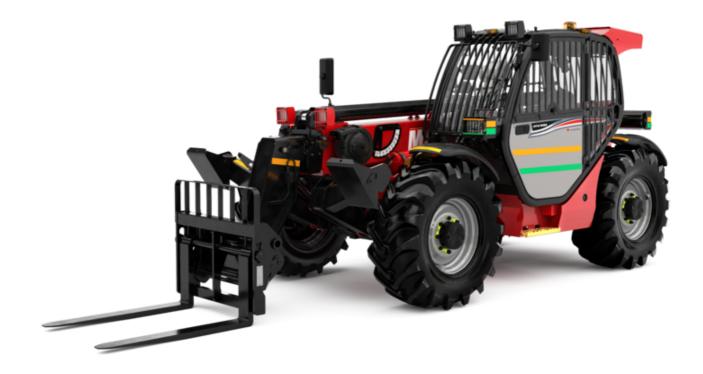

# MT-X 1033 MINING

|                                                                                                              | мт-х 1033 мініна Created on September 9, 2025 at 11:50 РМ U |
|--------------------------------------------------------------------------------------------------------------|-------------------------------------------------------------|
| Capacities                                                                                                   | Metric                                                      |
| Max. capacity                                                                                                | 3300 kg                                                     |
| Max. lifting height                                                                                          | 9.98 m                                                      |
| Maximum outreach                                                                                             | 7.15 m                                                      |
| Breakout force with bucket                                                                                   | 5330 daN                                                    |
| Weight and dimensions                                                                                        |                                                             |
| Overall length to carriage                                                                                   | I11 4.93 m                                                  |
| Length to face of forks                                                                                      | 12 4.93 m                                                   |
| Overall width                                                                                                | b1 2.25 m                                                   |
| Overall height                                                                                               | h17 2.30 m                                                  |
| Wheelbase                                                                                                    | y 2.69 m                                                    |
| Ground clearance                                                                                             | m4 0.44 m                                                   |
| Overall cab width                                                                                            | b4 0.89 m                                                   |
|                                                                                                              |                                                             |
| Filt-up angle                                                                                                | a4 12°                                                      |
| Filt-down angle                                                                                              | a5 114°                                                     |
| External turning radius (over tyres)                                                                         | Wa1 3.66 m                                                  |
| Inladen weight (with forks)                                                                                  | 7745 kg                                                     |
| Overall weight                                                                                               | 7745 kg                                                     |
| Tires type                                                                                                   | Pneumatic                                                   |
| Standard tires                                                                                               | Alliance 400/80 - 24 - 162A8                                |
| Forks length / width / section                                                                               | I / e / s 1200 mm x 125 mm x 45 mm                          |
| Performances                                                                                                 |                                                             |
| ifting                                                                                                       | 6.70 s                                                      |
| owering                                                                                                      | 5.40 s                                                      |
| Extension                                                                                                    | 13.60 s                                                     |
| Retraction                                                                                                   | 8.70 s                                                      |
| Crowd                                                                                                        | 2.70 s                                                      |
| Dump                                                                                                         | 2.30 s                                                      |
| Engine                                                                                                       |                                                             |
| Engine brand                                                                                                 | Perkins                                                     |
| Engine model                                                                                                 | 1104D-44 TA                                                 |
| Number of cylinders / Capacity of cylinders                                                                  | 4 - 4400 cm <sup>3</sup>                                    |
| .C. Engine power rating - Power                                                                              | 101 Hp / 74.50 kW                                           |
| Max. torque / Engine rotation                                                                                | 410 Nm @ 1400 pm                                            |
| Drawbar pull (Laden)                                                                                         | 9100 daN                                                    |
| Transmission                                                                                                 | 7100 ddil                                                   |
| Fransmission type                                                                                            | Torque converter                                            |
| Number of gears (forward / reverse)                                                                          | 4 / 4                                                       |
| Max. travel speed                                                                                            | 4 / 4<br>27 km/h                                            |
|                                                                                                              | 27 km/h                                                     |
| Max. travel speed (may vary according to applicable regulations)                                             |                                                             |
| Parking brake                                                                                                | Manual                                                      |
| Service brake                                                                                                | Oil-immersed multi-discs on front & rear axles              |
| lydraulics                                                                                                   |                                                             |
| lydraulic pump type                                                                                          | Gear pump                                                   |
| Hydraulic flow / Pressure                                                                                    | 106 l/min-250 bar                                           |
| Fank capacities                                                                                              |                                                             |
| ngine oil                                                                                                    | 111                                                         |
| lydraulic oil                                                                                                | 128                                                         |
| uel tank                                                                                                     | 120                                                         |
| loise and vibration                                                                                          |                                                             |
| loise at driving position (LpA)                                                                              | 76 dB                                                       |
| loise to environment (LwA)                                                                                   | 104 dB                                                      |
| fibration on hands/arms                                                                                      | 2 50 /22                                                    |
|                                                                                                              | < 2.50 m/s²                                                 |
| Miscellaneous                                                                                                | < 2.50 III/S*                                               |
|                                                                                                              | 2/2                                                         |
| Steering wheels (front / rear)                                                                               |                                                             |
| Miscellaneous<br>Steering wheels (front / rear)<br>Drive wheels (front / rear)<br>Safety / Cab certification | 2/2                                                         |