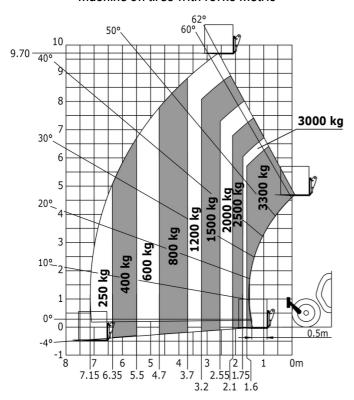

l chocks                                               | S        |
| Windshield protection grid                                 | S        |
| Other options Other options                                |          |
| Battery + Starter Isolators + Jump Start Receptacle        | S        |

| Comfort |
|---------|
|         |
| -       |
|         |
| 0       |
| -       |
| -       |
| -       |
| -       |
|         |
|         |
|         |
|         |
| -       |
| •       |
|         |
|         |
|         |
|         |
|         |
|         |
|         |
| S       |
| -       |
|         |
|         |
|         |
| -       |
|         |
| -       |
| -       |
| -       |
| -       |
|         |
| S       |

### MT-X 1033 Mining - Load chart

#### Machine on tires with forks Metric



#### Machine on lowered stabilisers with forks Metric



Machine on tires with tire handler TH 33 (Metric)

Machine on lowered stabilisers with tyre handler TH 33 (Metric)





## **Mining Specifications**

|                                                            | MT-X 1033 Mining |
|------------------------------------------------------------|------------------|
| Lifting function                                           |                  |
| Clamp predisposition (controls from cabin)                 | 0                |
| Lighting                                                   |                  |
| Brake Lights ON When Park Brake ON                         | S                |
| Flat Led Rotating Beacon                                   | S                |
| LED Flashing Li