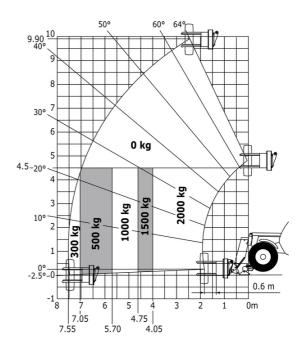

|          |
| Battery + Starter Isolators + Jump Start Receptacle        | S        |

| Comfort |
|---------|
|         |
| -       |
|         |
| 0       |
| -       |
| -       |
| -       |
| -       |
|         |
|         |
|         |
|         |
| -       |
| •       |
|         |
|         |
|         |
|         |
|         |
|         |
|         |
| S       |
| -       |
|         |
|         |
|         |
| -       |
|         |
| -       |
| -       |
| -       |
| -       |
|         |
| S       |

### MT-X 1033 Mining - Load chart

#### Machine on tires with forks Metric



#### Machine on lowered stabilisers with forks Metric



Machine on tires with tire handler TH 33 (Metric)

Machine on lowered stabilisers with tyre handler TH 33 (Metric)





## **Mining Specifications**

|                                                            | MT-X 1033 Mining |
|------------------------------------------------------------|------------------|
| Lifting function                                           |                  |
| Clamp predisposition (controls from cabin)                 | 0                |
| Lighting                                                   |                  |
| Brake Lights ON When Park Brake ON                         | S                |
| Flat Led Rotating Beacon                                   | S                |
| LED Flashing Lights On Cabin (Marker Lights)               | S                |
| LED tramming lights                                        | S                |
| LED work lights - On the top