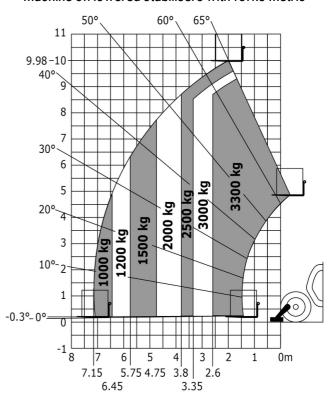

### MT-X 1033 Mining - Load chart

#### Machine on lowered stabilisers with forks Metric

Machine on tires with tire handler TH 33 (Metric)

Machine on lowered stabilisers with tyre handler TH 33 (Metric)