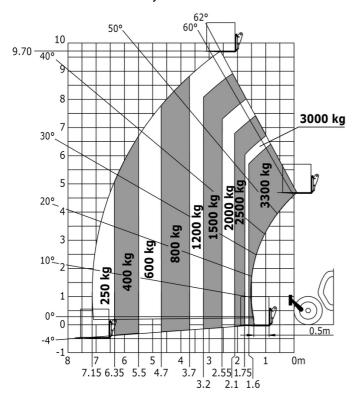

dB                                               |
| Vibration on hands/arms                     | < 2.50 m/s <sup>2</sup>                                       |
| VIDIALIUII UII IIAIIUS/ dIIIIS              | < 2.50 III/S*                                                 |
| Missellenesus                               |                                                               |
| Miscellaneous  Charles wheels (front / rea) | 0.10                                                          |
| Steering wheels (front / rear)              | 2/2                                                           |
|                                             | 2 / 2<br>2 / 2<br>Standard EN 15000 / ROPS - FOPS level 2 cab |

### MT-X 1033 Mining - Load chart

#### Machine on tyres with forks Metric



#### Machine on lowered stabilisers with forks Metric



Machine on tyres with tyre handler TH 33 (Metric)

Machine on lowered stabilisers with tyre handler TH 33 (Metric)





## **Mining Specifications**

|                                                       | MT-X 1033 Mining |
|-------------------------------------------------------|------------------|
| Lifting function                                      | 3                |
| Clamp predisposition (controls from cabin)            | 0                |
| Lighting                                              |                  |
| Brake Lights ON When Park Brake ON                    | S                |
| Flat Led Rotating Beacon                              | S                |
| LED Flashing Lights On Cabin (Marker Lights)