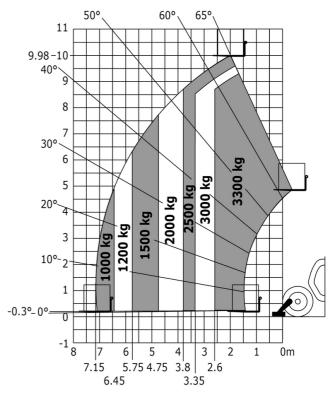

### MT-X 1033 Mining - Load chart

#### Machine on lowered stabilisers with forks Metric

Machine on tyres with tyre handler TH 33 (Metric)

Machine on lowered stabilisers with tyre handler TH 33 (Metric)