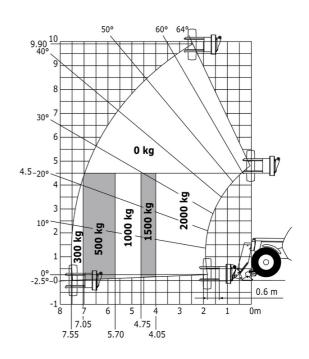

II IIAIIUS/ dIIIIS              | < 2.50 III/S*                                                 |
| Missellenesus                               |                                                               |
| Miscellaneous  Charles wheels (front / rea) | 0.10                                                          |
| Steering wheels (front / rear)              | 2/2                                                           |
|                                             | 2 / 2<br>2 / 2<br>Standard EN 15000 / ROPS - FOPS level 2 cab |

### MT-X 1033 Mining - Load chart

#### Machine on tyres with forks Metric



#### Machine on lowered stabilisers with forks Metric



Machine on tyres with tyre handler TH 33 (Metric)

Machine on lowered stabilisers with tyre handler TH 33 (Metric)





## **Mining Specifications**

|                                                       | MT-X 1033 Mining |
|-------------------------------------------------------|------------------|
| Lifting function                                      | 3                |
| Clamp predisposition (controls from cabin)            | 0                |
| Lighting                                              |                  |
| Brake Lights ON When Park Brake ON                    | S                |
| Flat Led Rotating Beacon                              | S                |
| LED Flashing Lights On Cabin (Marker Lights)          | S                |
| LED tramming lights                                   | S                |
| LED work lights on the boom (x2)                      | S