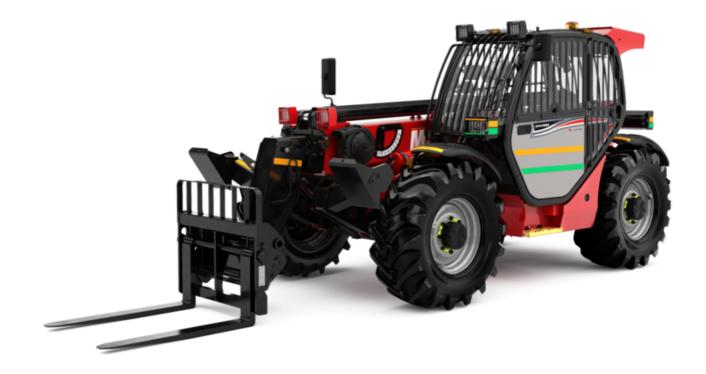

# MT-X 1033 MINING

|                                             | MT-X 1033 MINING Created on May 2, 2024 at 11:37:25 PM U      |
|---------------------------------------------|---------------------------------------------------------------|
| Capacities                                  | Metric                                                        |
| Max. capacity                               | 3300 kg                                                       |
| Max. lifting height                         | 9.98 m                                                        |
| Max. outreach                               | 7.15 m                                                        |
| Breakout force with bucket                  | 5330 daN                                                      |
| Weight and dimensions                       |                                                               |
| Overall length to carriage                  | l11 4.93 m                                                    |
| Length to face of forks                     | 12 4.93 m                                                     |
| Overall width                               | b1 2.25 m                                                     |
| Overall height                              | h17 2.30 m                                                    |
| Wheelbase                                   | y 2.69 m                                                      |
| Ground clearance                            | m4 0.44 m                                                     |
| Overall cab width                           | b4 0.89 m                                                     |
| Tilt-up angle                               | a4 12 °                                                       |
|                                             |                                                               |
| Tilt-down angle                             |                                                               |
| External turning radius (over tyres)        |                                                               |
| Unladen weight (with forks)                 | 7745 kg                                                       |
| Overall weight                              | 7745 kg                                                       |
| Tires type                                  | Pneumatic                                                     |
| Standard tires                              | Alliance 400/80 - 24 - 162A8                                  |
| Forks length / width / section              | I / e / s 1200 mm x 125 mm / 45 mm                            |
| Performances                                |                                                               |
| Lifting                                     | 6.70 s                                                        |
| Lowering                                    | 5.40 s                                                        |
| Extension                                   | 13.60 s                                                       |
| Retraction                                  | 8.70 s                                                        |
| Crowd                                       | 2.70 s                                                        |
| Dump                                        | 2.30 s                                                        |
| Engine                                      |                                                               |
| Engine brand                                | Perkins                                                       |
| Engine model                                | 1104D-44 TA                                                   |
| Number of cylinders / Capacity of cylinders | 4 - 4400 cm³                                                  |
| I.C. Engine power rating - Power            | 101 Hp / 74.50 kW                                             |
| Max. torque / Engine rotation               | 410 Nm @ 1400 rpm                                             |
| Drawbar pull (Laden)                        | 9100 daN                                                      |
| Transmission                                |                                                               |
| Transmission type                           | Torque converter                                              |
| Number of gears (forward / reverse)         | 4 / 4                                                         |
| Max. travel speed                           | 27 km/h                                                       |
| Parking brake                               | Manual                                                        |
| Service brake                               | Oil-immersed multi-discs on front & rear axles                |
| Hydraulics                                  |                                                               |
| Hydraulic pump type                         | Gear pump                                                     |
| Hydraulic flow / Pressure                   | 106 I/min-250 bar                                             |
| Tank capacities                             |                                                               |
| Engine oil                                  | 111                                                           |
| Hydraulic oil                               | 128 I                                                         |
| Fuel tank                                   | 120 I                                                         |
| Noise and vibration                         |                                                               |
| Noise at driving position (LpA)             | 76 dB                                                         |
| Noise to environment (LwA)                  | 70 dB<br>104 dB                                               |
| Vibration on hands/arms                     | < 2.50 m/s <sup>2</sup>                                       |
| VIDIALIUII UII IIAIIUS/ dIIIIS              | < 2.50 III/S*                                                 |
| Missellenesus                               |                                                               |
| Miscellaneous  Charles wheels (front / rea) | 0.10                                                          |
| Steering wheels (front / rear)              | 2/2                                                           |
|                                             | 2 / 2<br>2 / 2<br>Standard EN 15000 / ROPS - FOPS level 2 cab |