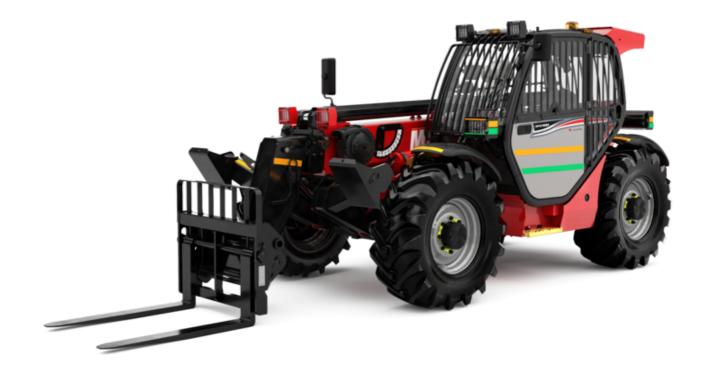

# MT-X 1033 MINING

|                                                                                             | MT-X 1033 MINING Created on May 20, 2024 at 2:11:07 PM 0      |
|---------------------------------------------------------------------------------------------|---------------------------------------------------------------|
| Capacities                                                                                  | Metric                                                        |
| Max. capacity                                                                               | 3300 kg                                                       |
| Max. lifting height                                                                         | 9.98 m                                                        |
| Max. outreach                                                                               | 7.15 m                                                        |
| Breakout force with bucket                                                                  | 5330 daN                                                      |
| Weight and dimensions                                                                       |                                                               |
| Overall length to carriage                                                                  | I11 4.93 m                                                    |
| Length to face of forks                                                                     | l2 4.93 m                                                     |
| Overall width                                                                               | b1 2.25 m                                                     |
| Overall height                                                                              | h17 2.30 m                                                    |
| Wheelbase                                                                                   | y 2.69 m                                                      |
| Ground clearance                                                                            | m4 0.44 m                                                     |
| Overall cab width                                                                           | b4 0.89 m                                                     |
| Tilt-up angle                                                                               | a4 12 °                                                       |
|                                                                                             |                                                               |
| Tilt-down angle                                                                             |                                                               |
| External turning radius (over tyres)                                                        |                                                               |
| Unladen weight (with forks)                                                                 | 7745 kg                                                       |
| Overall weight                                                                              | 7745 kg                                                       |
| Tires type                                                                                  | Pneumatic                                                     |
| Standard tires                                                                              | Alliance 400/80 - 24 - 162A8                                  |
| Forks length / width / section                                                              | I / e / s 1200 mm x 125 mm / 45 mm                            |
| Performances                                                                                |                                                               |
| Lifting                                                                                     | 6.70 s                                                        |
| Lowering                                                                                    | 5.40 s                                                        |
| Extension                                                                                   | 13.60 s                                                       |
| Retraction                                                                                  | 8.70 s                                                        |
| Crowd                                                                                       | 2.70 s                                                        |
| Dump                                                                                        | 2.30 s                                                        |
| Engine                                                                                      |                                                               |
| Engine brand                                                                                | Perkins                                                       |
| Engine model                                                                                | 1104D-44 TA                                                   |
| Number of cylinders / Capacity of cylinders                                                 | 4 - 4400 cm³                                                  |
| I.C. Engine power rating - Power                                                            | 101 Hp / 74.50 kW                                             |
| Max. torque / Engine rotation                                                               | 410 Nm @ 1400 rpm                                             |
| Drawbar pull (Laden)                                                                        | 9100 daN                                                      |
| Transmission                                                                                |                                                               |
| Transmission type                                                                           | Torque converter                                              |
| Number of gears (forward / reverse)                                                         | 4 / 4                                                         |
| Max. travel speed                                                                           | 27 km/h                                                       |
| Parking brake                                                                               | Manual                                                        |
| Service brake                                                                               | Oil-immersed multi-discs on front & rear axles                |
| Hydraulics                                                                                  |                                                               |
| Hydraulic pump type                                                                         | Gear pump                                                     |
| Hydraulic flow / Pressure                                                                   | 106 l/min-250 bar                                             |
| Tank capacities                                                                             |                                                               |
| Engine oil                                                                                  | 111                                                           |
| Hydraulic oil                                                                               | 128                                                           |
| Fuel tank                                                                                   | 120                                                           |
| Noise and vibration                                                                         | 1201                                                          |
| Noise at driving position (LpA)                                                             | 76 dB                                                         |
| Noise to environment (LWA)                                                                  | 104 dB                                                        |
| Vibration on hands/arms                                                                     | < 2.50 m/s <sup>2</sup>                                       |
|                                                                                             | < 2.50 III/8°                                                 |
| Miscellaneous                                                                               |                                                               |
| Otto dia monthe de la liferanti la contra di                                                |                                                               |
| Steering wheels (front / rear)                                                              | 2/2                                                           |
| Steering wheels (front / rear) Drive wheels (front / rear) Safety / Safety cab homologation | 2 / 2<br>2 / 2<br>Standard EN 15000 / ROPS - FOPS level 2 cab |