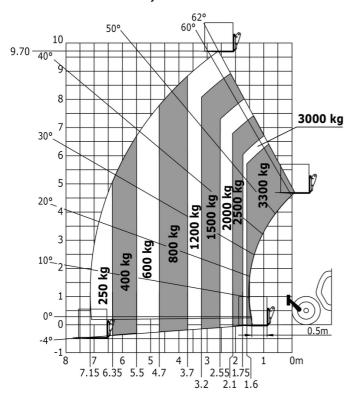

| < 2.50 III/8°                                                 |
| Miscellaneous                                                                               |                                                               |
| Otto dia monthe de la liferanti la contra di                                                |                                                               |
| Steering wheels (front / rear)                                                              | 2/2                                                           |
| Steering wheels (front / rear) Drive wheels (front / rear) Safety / Safety cab homologation | 2 / 2<br>2 / 2<br>Standard EN 15000 / ROPS - FOPS level 2 cab |

### MT-X 1033 Mining - Load chart

#### Machine on tyres with forks Metric



#### Machine on lowered stabilisers with forks Metric



Machine on tyres with tyre handler TH 33 (Metric)







## **Mining Specifications**

|                                                       | MT-X 1033 Mining |
|-------------------------------------------------------|------------------|
| Lifting function                                      |                  |
| Clamp predisposition (controls from cabin)            | 0                |
| Lighting                                              |                  |
| Brake Lights ON When Park Brake ON                    | S                |
| Flat Led Rotating Beacon                              | S                |
| LED Flashing Lights On Cabin (Marker Lights)          | S                |
| LED tramming lights