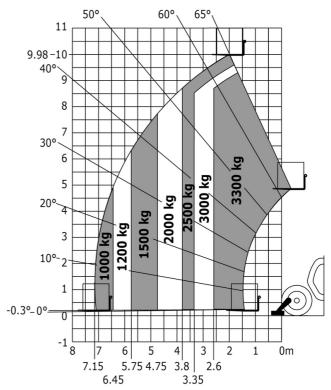

### MT-X 1033 Mining - Load chart

#### Machine on lowered stabilisers with forks Metric

Machine on tyres with tyre handler TH 33 (Metric)