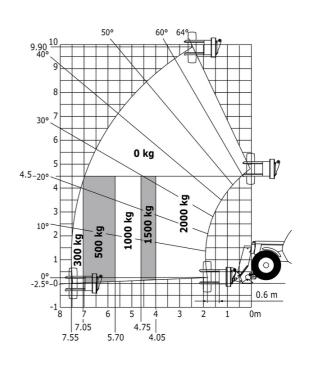

### MT-X 1033 Mining - Load chart

#### Machine on lowered stabilisers with forks Metric

Machine on tyres with tyre handler TH 33 (Metric)