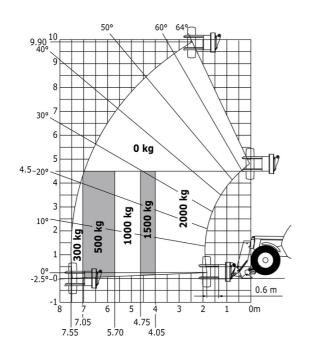

|                                                               |
| Otto dia monthe de la liferanti la contra di                                                |                                                               |
| Steering wheels (front / rear)                                                              | 2/2                                                           |
| Steering wheels (front / rear) Drive wheels (front / rear) Safety / Safety cab homologation | 2 / 2<br>2 / 2<br>Standard EN 15000 / ROPS - FOPS level 2 cab |

### MT-X 1033 Mining - Load chart

#### Machine on tyres with forks Metric



#### Machine on lowered stabilisers with forks Metric



Machine on tyres with tyre handler TH 33 (Metric)







## **Mining Specifications**

|                                                       | MT-X 1033 Mining |
|-------------------------------------------------------|------------------|
| Lifting function                                      |                  |
| Clamp predisposition (controls from cabin)            | 0                |
| Lighting                                              |                  |
| Brake Lights ON When Park Brake ON                    | S                |
| Flat Led Rotating Beacon                              | S                |
| LED Flashing Lights On Cabin (Marker Lights)          | S                |
| LED tramming lights                                   | S                |
| LED work lights on the boom (x2)                      | \$