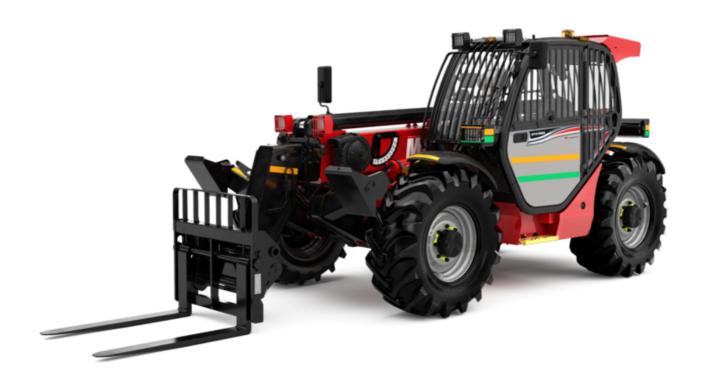

Technical sheet :

## MT-X 1033 MINING





| Capacities                                  | Metric                                          |
|---------------------------------------------|-------------------------------------------------|
| Max. capacity                               | 3300 kg                                         |
| Max. lifting height                         | 9.98 m                                          |
| Max. outreach                               | 7.15 m                                          |
| Breakout force with bucket                  | 5330 daN                                        |
| Veight and dimensions                       |                                                 |
| )verall length to carriage                  | l11 4.93 m                                      |
| ength to f