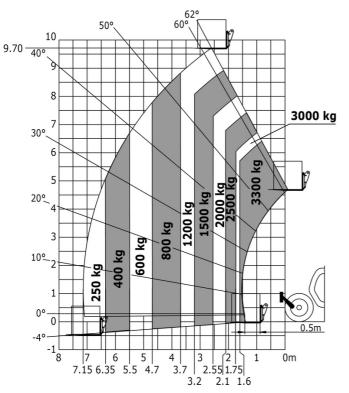

## MT-X 1033 Mining - Load chart

## Machine on tyres with forks Metric

Machine on tyres with tyre handler TH 33 (Metric)

Machine on lowered stabilisers with forks Metric