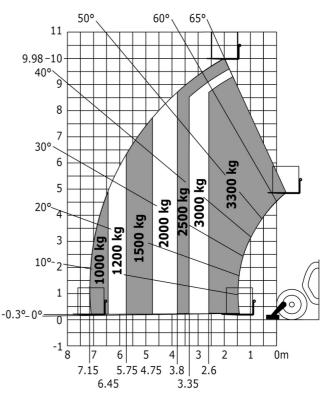

## MT-X 1033 Mining - Load chart

## Machine on tyres with forks Metric

Machine on tyres with tyre handler TH 33 (Metric)

Machine on lowered stabilisers with forks Metric