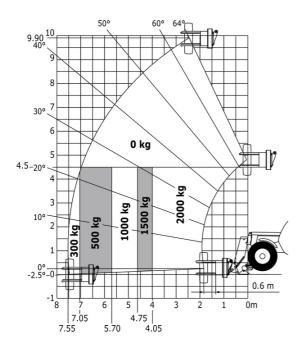

## MT-X 1033 Mining - Load chart

## Machine on tyres with forks Metric

Machine on tyres with tyre handler TH 33 (Metric)

Machine on lowered stabilisers with forks Metric