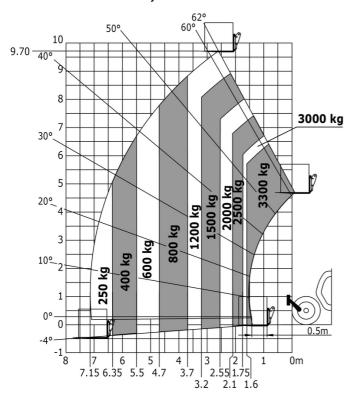

on hands/arms                     | < 2.50 m/s <sup>2</sup>                                |
| Miscellaneous                               | × 2.30 III/S²                                          |
|                                             | 2/2                                                    |
| Steering wheels (front / rear)              | 2/2                                                    |
| Drive wheels (front / rear)                 | 2 / 2 Standard EN 15000 / DODS FORS Javel 2 cab        |
| Safety / Safety cab homologation            | Standard EN 15000 / ROPS - FOPS level 2 cab            |
| Controls                                    | JSM                                                    |

### MT-X 1033 Mining - Load chart

#### Machine on tyres with forks Metric



#### Machine on lowered stabilisers with forks Metric



Machine on tyres with tyre handler TH 33 (Metric)

Machine on lowered stabilisers with tyre handler TH 33 (Metric)





## **Mining Specifications**

|                                                       | MT-X 1033 Mining |
|-------------------------------------------------------|------------------|
| Lifting function                                      |                  |
| Clamp predisposition (controls from cabin)            | 0                |
| Lighting                                              |                  |
| Brake Lights ON When Park Brake ON                    | S                |
| Flat Led Rotating Beacon                              | S                |
| LED Flashing Lights On Cabin (Marker Lights)