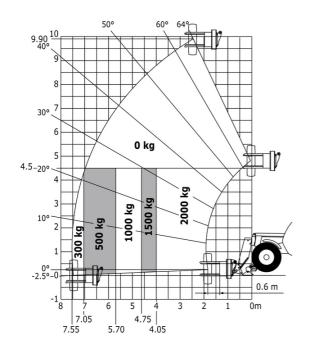

### MT-X 1033 Mining - Load chart

#### Machine on lowered stabilisers with forks Metric

Machine on tyres with tyre handler TH 33 (Metric)

Machine on lowered stabilisers with tyre handler TH 33 (Metric)