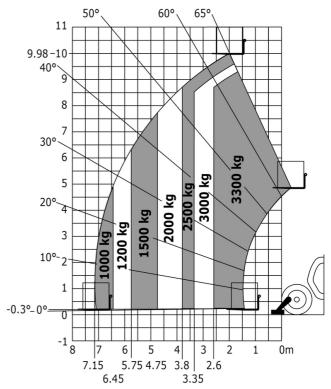

### MT-X 1033 Mining - Load chart

#### Machine on lowered stabilisers with forks Metric

Machine on tyres with tyre handler TH 33 (Metric)

Machine on lowered stabilisers with tyre handler TH 33 (Metric)