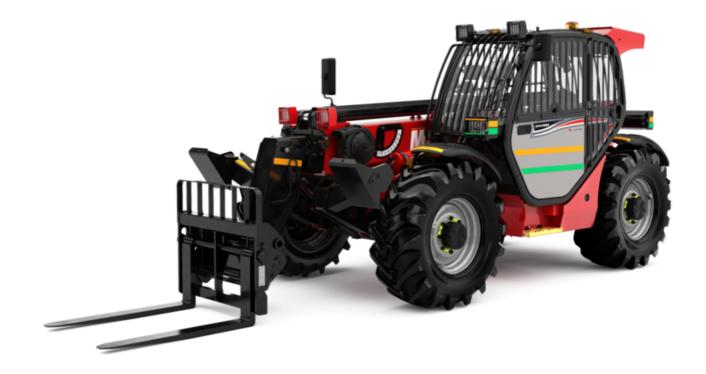

# MT-X 1033 MINING

|                                             | MT-X 1033 MINING Created on 06 May 2024 at 19:10:55 01 |
|---------------------------------------------|--------------------------------------------------------|
| Capacities                                  | Metric                                                 |
| Max. capacity                               | 3300 kg                                                |
| Max. lifting height                         | 9.98 m                                                 |
| Max. outreach                               | 7.15 m                                                 |
| Breakout force with bucket                  | 5330 daN                                               |
| Weight and dimensions                       |                                                        |
| Overall length to carriage                  | l11 4.93 m                                             |
| Length to face of forks                     | l2 4.93 m                                              |
| Overall width                               | b1 2.25 m                                              |
| Overall height                              | h17 2.30 m                                             |
| Wheelbase                                   | y 2.69 m                                               |
| Ground clearance                            | m4 0.44 m                                              |
| Overall cab width                           | b4 0.89 m                                              |
| Tilt-up angle                               | a4 12 °                                                |
| Tilt-down angle                             | a5 114°                                                |
| External turning radius (over tyres)        | Wa1 3.66 m                                             |
|                                             |                                                        |
| Unladen weight (with forks)                 | 7745 kg                                                |
| Overall weight                              | 7745 kg                                                |
| Tires type                                  | Pneumatic                                              |
| Standard tires                              | Alliance 400/80 - 24 - 162A8                           |
| Forks length / width / section              | I / e / s 1200 mm x 125 mm / 45 mm                     |
| Performances                                |                                                        |
| Lifting                                     | 6.70 s                                                 |
| Lowering                                    | 5.40 s                                                 |
| Extension                                   | 13.60 s                                                |
| Retraction                                  | 8.70 s                                                 |
| Crowd                                       | 2.70 s                                                 |
| Dump                                        | 2.30 s                                                 |
| Engine                                      |                                                        |
| Engine brand                                | Perkins                                                |
| Engine model                                | 1104D-44 TA                                            |
| Number of cylinders / Capacity of cylinders | 4 - 4400 cm³                                           |
| I.C. Engine power rating - Power            | 101 Hp / 74.50 kW                                      |
| Max. torque / Engine rotation               | 410 Nm @ 1400 rpm                                      |
| Drawbar pull (Laden)                        | 9100 daN                                               |
| Transmission                                |                                                        |
| Transmission type                           | Torque converter                                       |
| Number of gears (forward / reverse)         | 4 / 4                                                  |
| Max. travel speed                           | 27 km/h                                                |
| Parking brake                               | Manual                                                 |
| Service brake                               | Oil-immersed multi-discs on front & rear axles         |
| Hydraulics                                  |                                                        |
| Hydraulic pump type                         | Gear pump                                              |
| Hydraulic flow / Pressure                   | 106 l/min-250 bar                                      |
| Tank capacities                             |                                                        |
| Engine oil                                  | 111                                                    |
| Hydraulic oil                               | 128 l                                                  |
| Fuel tank                                   | 120                                                    |
| Noise and vibration                         |                                                        |
| Noise at driving position (LpA)             | 76 dB                                                  |
| Noise to environment (LwA)                  | 104 dB                                                 |
| Vibration on hands/arms                     | < 2.50 m/s <sup>2</sup>                                |
| Miscellaneous                               | × 2.30 III/S²                                          |
|                                             | 2/2                                                    |
| Steering wheels (front / rear)              | 2/2                                                    |
| Drive wheels (front / rear)                 | 2 / 2 Standard EN 15000 / DODS FORS Javel 2 cab        |
| Safety / Safety cab homologation            | Standard EN 15000 / ROPS - FOPS level 2 cab            |
| Controls                                    | JSM                                                    |