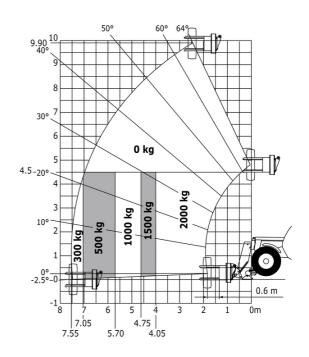

|
|                                             | 2/2                                                    |
| Steering wheels (front / rear)              | 2/2                                                    |
| Drive wheels (front / rear)                 | 2 / 2 Standard EN 15000 / DODS FORS Javel 2 cab        |
| Safety / Safety cab homologation            | Standard EN 15000 / ROPS - FOPS level 2 cab            |
| Controls                                    | JSM                                                    |

### MT-X 1033 Mining - Load chart

#### Machine on tyres with forks Metric



#### Machine on lowered stabilisers with forks Metric



Machine on tyres with tyre handler TH 33 (Metric)

Machine on lowered stabilisers with tyre handler TH 33 (Metric)





## **Mining Specifications**

|                                                       | MT-X 1033 Mining |
|-------------------------------------------------------|------------------|
| Lifting function                                      |                  |
| Clamp predisposition (controls from cabin)            | 0                |
| Lighting                                              |                  |
| Brake Lights ON When Park Brake ON                    | S                |
| Flat Led Rotating Beacon                              | S                |
| LED Flashing Lights On Cabin (Marker Lights)          | S                |
| LED tramming lights                                   | S                |
| LED work lights on the boom (x2)                      | S