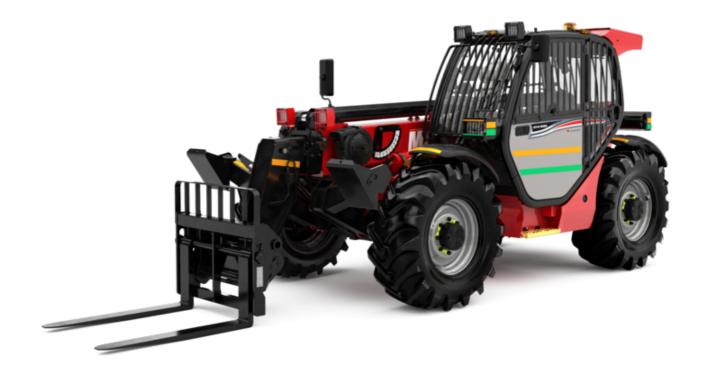

# MT-X 1033 MINING

|                                             | MT-X 1033 MINING Created on May 5, 2024 at 8:07:59 PM U |
|---------------------------------------------|---------------------------------------------------------|
| Capacities                                  | Metric                                                  |
| Max. capacity                               | 3300 kg                                                 |
| Max. lifting height                         | 9.98 m                                                  |
| Max. outreach                               | 7.15 m                                                  |
| Breakout force with bucket                  | 5330 daN                                                |
| Weight and dimensions                       |                                                         |
| Overall length to carriage                  | l11 4.93 m                                              |
| Length to face of forks                     | 12 4.93 m                                               |
| Overall width                               | b1 2.25 m                                               |
| Overall height                              | h17 2.30 m                                              |
| Wheelbase                                   | y 2.69 m                                                |
| Ground clearance                            | m4 0.44 m                                               |
| Overall cab width                           | b4 0.89 m                                               |
| Tilt-up angle                               | a4 12 °                                                 |
| Tilt-down angle                             | a5 114°                                                 |
| External turning radius (over tyres)        | Wa1 3.66 m                                              |
| Unladen weight (with forks)                 | 7745 kg                                                 |
| Overall weight                              | 7745 kg                                                 |
| Tires type                                  | 7745 kg<br>Pneumatic                                    |
| Standard tires                              | Alliance 400/80 - 24 - 162A8                            |
| Forks length / width / section              | I / e / s 1200 mm x 125 mm / 45 mm                      |
| •                                           | 1/e/s 1200 min x 125 min / 45 min                       |
| Performances                                | (70.                                                    |
| Lifting                                     | 6.70 s                                                  |
| Lowering                                    | 5.40 s                                                  |
| Extension                                   | 13.60 s                                                 |
| Retraction                                  | 8.70 s                                                  |
| Crowd                                       | 2.70 s                                                  |
| Dump                                        | 2.30 s                                                  |
| Engine                                      |                                                         |
| Engine brand                                | Perkins                                                 |
| Engine model                                | 1104D-44 TA                                             |
| Number of cylinders / Capacity of cylinders | 4 - 4400 cm <sup>3</sup>                                |
| I.C. Engine power rating - Power            | 101 Hp / 74.50 kW                                       |
| Max. torque / Engine rotation               | 410 Nm @ 1400 rpm                                       |
| Drawbar pull (Laden)                        | 9100 daN                                                |
| Transmission                                |                                                         |
| Transmission type                           | Torque converter                                        |
| Number of gears (forward / reverse)         | 4 / 4                                                   |
| Max. travel speed                           | 27 km/h                                                 |
| Parking brake                               | Manual                                                  |
| Service brake                               | Oil-immersed multi-discs on front & rear axles          |
| Hydraulics                                  |                                                         |
| Hydraulic pump type                         | Gear pump                                               |
| Hydraulic flow / Pressure                   | 106 l/min-250 bar                                       |
| Tank capacities                             |                                                         |
| Engine oil                                  | 111                                                     |
| Hydraulic oil                               | 128                                                     |
| Fuel tank                                   | 120                                                     |
| Noise and vibration                         |                                                         |
| Noise at driving position (LpA)             | 76 dB                                                   |
| Noise to environment (LwA)                  | 104 dB                                                  |
| Vibration on hands/arms                     | < 2.50 m/s <sup>2</sup>                                 |
| Miscellaneous                               | - 2.00 Hy 3                                             |
| Steering wheels (front / rear)              | 2/2                                                     |
| Drive wheels (front / rear)                 | 2/2                                                     |
| Safety / Safety cab homologation            |                                                         |
| Sarety / Sarety Cab Holliologation          | Standard EN 15000 / ROPS - FOPS level 2 cab JSM         |