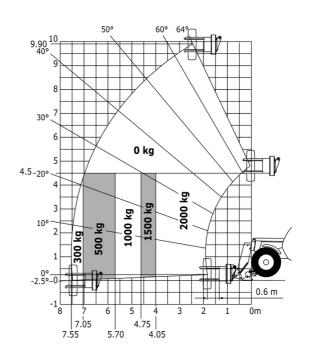

| < 2.50 m/s <sup>2</sup>                                 |
| Miscellaneous                               | - 2.00 Hy 3                                             |
| Steering wheels (front / rear)              | 2/2                                                     |
| Drive wheels (front / rear)                 | 2/2                                                     |
| Safety / Safety cab homologation            |                                                         |
| Sarety / Sarety Cab Holliologation          | Standard EN 15000 / ROPS - FOPS level 2 cab JSM         |

### MT-X 1033 Mining - Load chart

#### Machine on tyres with forks Metric



#### Machine on lowered stabilisers with forks Metric



Machine on tyres with tyre handler TH 33 (Metric)







## **Mining Specifications**

|                                                       | MT-X 1033 Mining |
|-------------------------------------------------------|------------------|
| Lifting function                                      |                  |
| Clamp predisposition (controls from cabin)            | 0                |
| Lighting                                              |                  |
| Brake Lights ON When Park Brake ON                    | S                |
| Flat Led Rotating Beacon                              | S                |
| LED Flashing Lights On Cabin (Marker Lights)          | S                |
| LED tramming lights                                   | S                |
| LED work lights on the boom (x2)                      | S