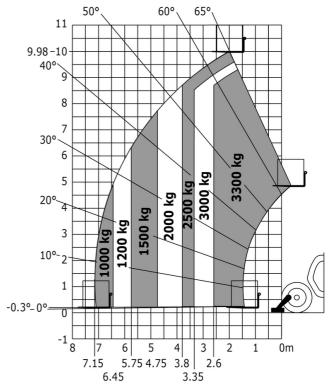

### MT-X 1033 Mining - Load chart

#### Machine on lowered stabilisers with forks Metric

Machine on tyres with tyre handler TH 33 (Metric)