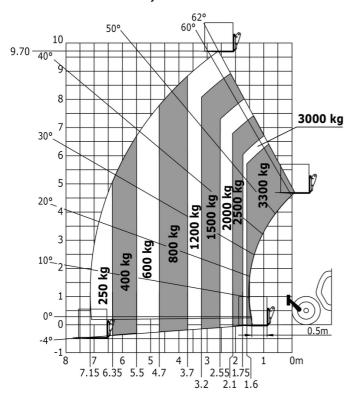

ent (LwA)                  | 104 dB                                                  |
| Vibration on hands/arms                     | < 2.50 m/s <sup>2</sup>                                 |
| Miscellaneous                               | - 2.00 Hy 3                                             |
| Steering wheels (front / rear)              | 2/2                                                     |
| Drive wheels (front / rear)                 | 2/2                                                     |
| Safety / Safety cab homologation            |                                                         |
| Sarety / Sarety Cab Holliologation          | Standard EN 15000 / ROPS - FOPS level 2 cab JSM         |

### MT-X 1033 Mining - Load chart

#### Machine on tyres with forks Metric



#### Machine on lowered stabilisers with forks Metric



Machine on tyres with tyre handler TH 33 (Metric)







## **Mining Specifications**

|                                                       | MT-X 1033 Mining |
|-------------------------------------------------------|------------------|
| Lifting function                                      |                  |
| Clamp predisposition (controls from cabin)            | 0                |
| Lighting                                              |                  |
| Brake Lights ON When Park Brake ON                    | S                |
| Flat Led Rotating Beacon                              | S                |
| LED Flashing Lights On Cabin (Marker Lights)          | S                |
| LED tramming lights