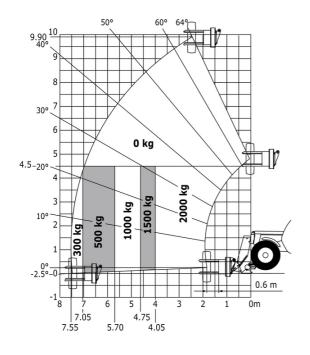

### MT-X 1033 Mining - Load chart

#### Machine on lowered stabilisers with forks Metric

Machine on tyres with tyre handler TH 33 (Metric)