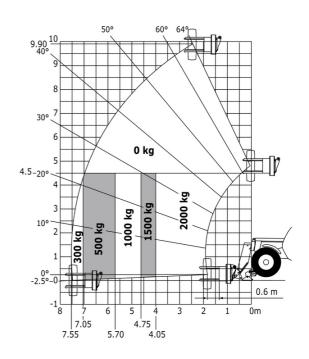

| Controls                            | JSM                                                      |

### MT-X 1033 Mining - Load chart

#### Machine on tyres with forks Metric



#### Machine on lowered stabilisers with forks Metric



Machine on tyres with tyre handler TH 33 (Metric)







## **Mining Specifications**

|                                                       | MT-X 1033 Mining |
|-------------------------------------------------------|------------------|
| Lifting function                                      |                  |
| Clamp predisposition (controls from cabin)            | 0                |
| Lighting                                              |                  |
| Brake Lights ON When Park Brake ON                    | S                |
| Flat Led Rotating Beacon                              | S                |
| LED Flashing Lights On Cabin (Marker Lights)          | S                |
| LED tramming lights                                   | S                |
| LED work lights on the boom (x2)                      | S