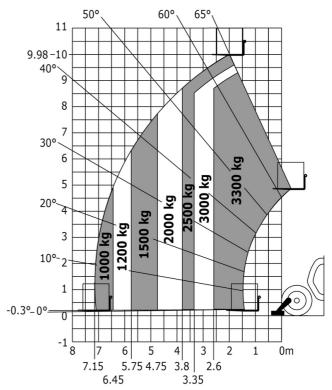

| Controls                            | JSM                                                      |

### MT-X 1033 Mining - Load chart

#### Machine on tyres with forks Metric



#### Machine on lowered stabilisers with forks Metric



Machine on tyres with tyre handler TH 33 (Metric)







## **Mining Specifications**

|                                                       | MT-X 1033 Mining |
|-------------------------------------------------------|------------------|
| Lifting function                                      |                  |
| Clamp predisposition (controls from cabin)            | 0                |
| Lighting                                              |                  |
| Brake Lights ON When Park Brake ON                    | S                |
| Flat Led Rotating Beacon                              | S                |
| LED Flashing Lights On Cabin (Marker Lights)          | S                |
| LED tramming lights                                   | S                |
| LED work lights