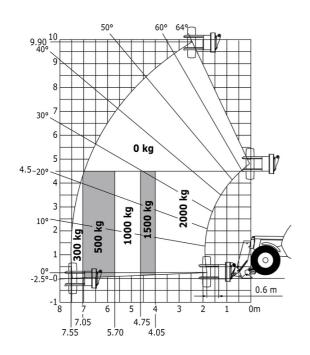

| Controls                            | JSM                                                      |

### MT-X 1033 Mining - Load chart

#### Machine on tyres with forks Metric



#### Machine on lowered stabilisers with forks Metric



Machine on tyres with tyre handler TH 33 (Metric)







## **Mining Specifications**

|                                                       | MT-X 1033 Mining |
|-------------------------------------------------------|------------------|
| Lifting function                                      |                  |
| Clamp predisposition (controls from cabin)            | 0                |
| Lighting                                              |                  |
| Brake Lights ON When Park Brake ON                    | S                |
| Flat Led Rotating Beacon                              | S                |
| LED Flashing Lights On Cabin (Marker Lights)          | S                |
| LED tramming lights                                   | S                |
| LED work lights on the boom (x2)                      | S