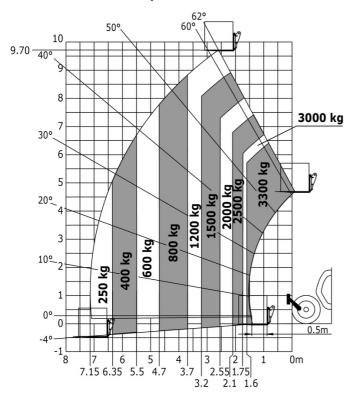

| Controls                            | JSM                                                      |

### MT-X 1033 Mining - Load chart

#### Machine on tyres with forks Metric



#### Machine on lowered stabilisers with forks Metric



Machine on tyres with tyre handler TH 33 (Metric)







## **Mining Specifications**

|                                                       | MT-X 1033 Mining |
|-------------------------------------------------------|------------------|
| Lifting function                                      |                  |
| Clamp predisposition (controls from cabin)            | 0                |
| Lighting                                              |                  |
| Brake Lights ON When Park Brake ON                    | S                |
| Flat Led Rotating Beacon                              | S                |
| LED Flashing Lights On Cabin (Marker Lights)          | S                |
| LED tramming lights