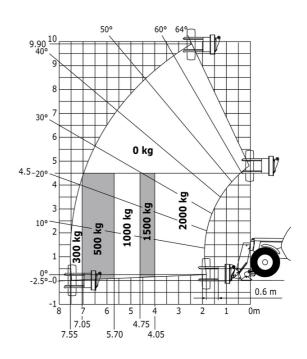

|
| Steering wheels (front / rear)              | 2/2                                                            |
| Drive wheels (front / rear)                 | 2/2                                                            |
| Safety / Safety cab homologation            | Standard EN 15000 / ROPS - FOPS level 2 cab                    |
| Controls                                    | JSM                                                            |
| COHIUOIS                                    | 29M                                                            |

### MT-X 1033 Mining - Load chart

#### Machine on tyres with forks Metric



#### Machine on lowered stabilisers with forks Metric



Machine on tyres with tyre handler TH 33 (Metric)







## **Mining Specifications**

| Lifting function                                      |  |
|-------------------------------------------------------|--|
| Clamp predisposition (controls from cabin)            |  |
| Lighting                                              |  |
| Brake Lights ON When Park Brake ON                    |  |
| •                                                     |  |
| Flat Led Rotating Beacon                              |  |
| LED Flashing Lights On Cabin (Marker Lights)          |  |
| LED tramming lights                                   |  |
| LED work lights on the boom (x2)                      |  |
| LED working lights on cab (x4 : 2 front + 2 rear)     |  |
| Motorization/Power                                    |  |
| Exhaust fume purification system