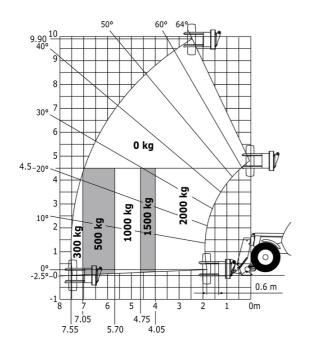

### MT-X 1033 Mining - Load chart

#### Machine on lowered stabilisers with forks Metric

Machine on tyres with tyre handler TH 33 (Metric)