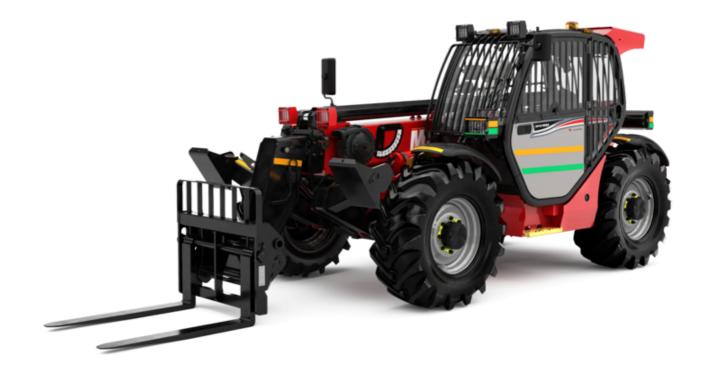

Technical sheet:

# MT-X 1033 MINING





|                                             | <b>мт-х 1033 мінін</b> Сreated on May 20, 2024 at 8:38:38 РМ U |
|---------------------------------------------|----------------------------------------------------------------|
| Capacities                                  | Metric                                                         |
| Max. capacity                               | 3300 kg                                                        |
| Max. lifting height                         | 9.98 m                                                         |
| Max. outreach                               | 7.15 m                                                         |
| Breakout force with bucket                  | 5330 daN                                                       |
| Wei