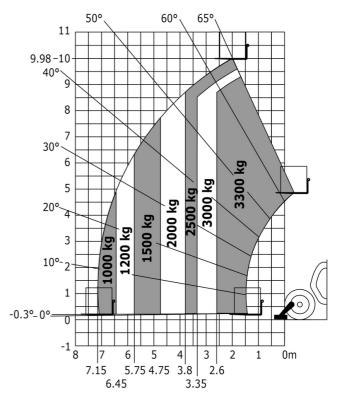

### MT-X 1033 Mining - Load chart

#### Machine on lowered stabilisers with forks Metric

Machine on tyres with tyre handler TH 33 (Metric)