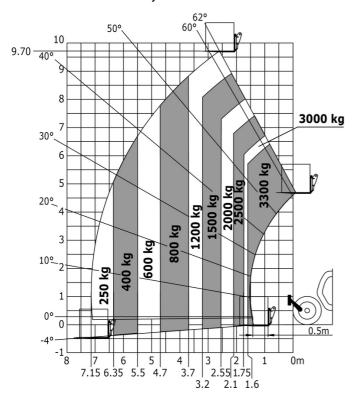

up>                                        |
| Miscellaneous                               | - 2,00 mg 0                                                    |
| Steering wheels (front / rear)              | 2/2                                                            |
| Drive wheels (front / rear)                 | 2/2                                                            |
| Safety / Safety cab homologation            | Standard EN 15000 / ROPS - FOPS level 2 cab                    |
| Controls                                    | JSM                                                            |
| COHIUOIS                                    | 29M                                                            |

### MT-X 1033 Mining - Load chart

#### Machine on tyres with forks Metric



#### Machine on lowered stabilisers with forks Metric



Machine on tyres with tyre handler TH 33 (Metric)







## **Mining Specifications**

| Lifting function                                      |  |
|-------------------------------------------------------|--|
| Clamp predisposition (controls from cabin)            |  |
| Lighting                                              |  |
| Brake Lights ON When Park Brake ON                    |  |
| •                                                     |  |
| Flat Led Rotating Beacon                              |  |
| LED Flashing Lights On Cabin (Marker Lights)          |  |
| LED tramming lights                                   |  |
| LED work lights on the boom (x2)                      |  |
| LED working lights on cab (x4 : 2 front +