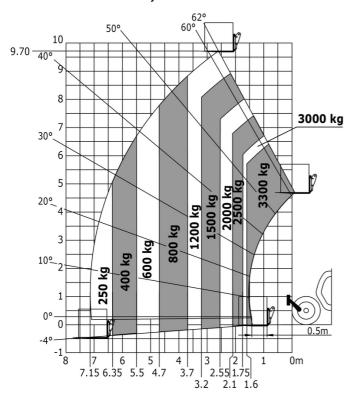

m/s <sup>2</sup>                                   |  |
| Miscellaneous                               | < 2.50 III/\$*                                            |  |
|                                             | 2/2                                                       |  |
| Steering wheels (front / rear)              | 2/2                                                       |  |
| Drive wheels (front / rear)                 | 2/2                                                       |  |
| Safety / Safety cab homologation            | Standard EN 15000 / ROPS - FOPS level 2 cab               |  |
| Controls                                    | JSM                                                       |  |

### MT-X 1033 Mining - Load chart

#### Machine on tyres with forks Metric



#### Machine on lowered stabilisers with forks Metric



Machine on tyres with tyre handler TH 33 (Metric)







## **Mining Specifications**

| Lifting function                                      |  |
|-------------------------------------------------------|--|
| Clamp predisposition (controls from cabin)            |  |
| Lighting                                              |  |
| Brake Lights ON When Park Brake ON                    |  |
| •                                                     |  |
| Flat Led Rotating Beacon                              |  |
| LED Flashing Lights On Cabin (Marker Lights)          |  |
| LED tramming lights                                   |  |
| LED work lights on the boom (x2)                      |  |
| LED working lights on cab (x4 : 2 front +