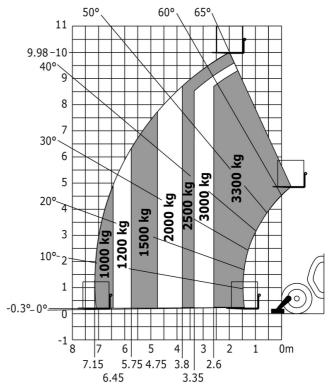

### MT-X 1033 Mining - Load chart

#### Machine on lowered stabilisers with forks Metric

Machine on tyres with tyre handler TH 33 (Metric)