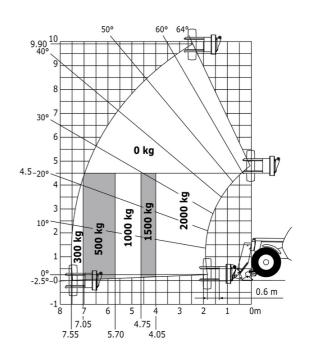

I/\$*                                            |  |
|                                             | 2/2                                                       |  |
| Steering wheels (front / rear)              | 2/2                                                       |  |
| Drive wheels (front / rear)                 | 2/2                                                       |  |
| Safety / Safety cab homologation            | Standard EN 15000 / ROPS - FOPS level 2 cab               |  |
| Controls                                    | JSM                                                       |  |

### MT-X 1033 Mining - Load chart

#### Machine on tyres with forks Metric



#### Machine on lowered stabilisers with forks Metric



Machine on tyres with tyre handler TH 33 (Metric)







## **Mining Specifications**

| Lifting function                                      |  |
|-------------------------------------------------------|--|
| Clamp predisposition (controls from cabin)            |  |
| Lighting                                              |  |
| Brake Lights ON When Park Brake ON                    |  |
| •                                                     |  |
| Flat Led Rotating Beacon                              |  |
| LED Flashing Lights On Cabin (Marker Lights)          |  |
| LED tramming lights                                   |  |
| LED work lights on the boom (x2)                      |  |
| LED working lights on cab (x4 : 2 front + 2 rear)     |  |
| Motorization/Power                                    |  |
| Exhaust fume purification system