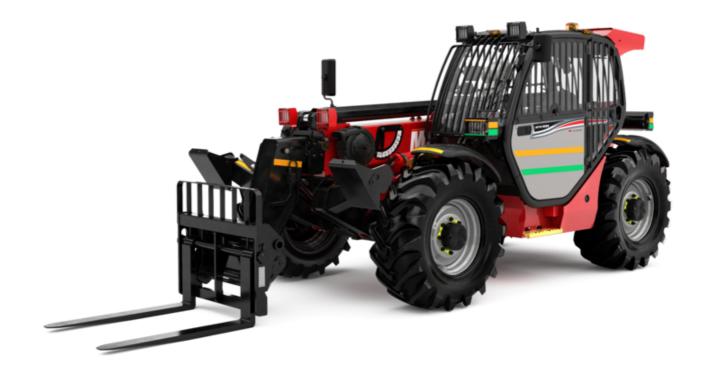

# MT-X 1033 MINING

|                                             | мт-х 1033 мінінд Created on May 4, 2024 at 10:30:08 РМ UT |  |
|---------------------------------------------|-----------------------------------------------------------|--|
| Capacities                                  | Metric                                                    |  |
| Max. capacity                               | 3300 kg                                                   |  |
| Max. lifting height                         | 9.98 m                                                    |  |
| Max. outreach                               | 7.15 m                                                    |  |
| Breakout force with bucket                  | 5330 daN                                                  |  |
| Weight and dimensions                       |                                                           |  |
| Overall length to carriage                  | l11 4.93 m                                                |  |
| Length to face of forks                     | l2 4.93 m                                                 |  |
| Overall width                               | b1 2.25 m                                                 |  |
| Overall height                              | h17 2.30 m                                                |  |
| Wheelbase                                   | y 2.69 m                                                  |  |
| Ground clearance                            | m4 0.44 m                                                 |  |
| Overall cab width                           | b4 0.89 m                                                 |  |
| Tilt-up angle                               | a4 12 °                                                   |  |
| Tilt-down angle                             | a5 114°                                                   |  |
| External turning radius (over tyres)        | Wa1 3.66 m                                                |  |
| Unladen weight (with forks)                 | 7745 kg                                                   |  |
|                                             |                                                           |  |
| Overall weight                              | 7745 kg                                                   |  |
| Tires type Standard tires                   | Pneumatic  Alliance 400/80 - 24 - 162A8                   |  |
|                                             |                                                           |  |
| Forks length / width / section              | I / e / s 1200 mm x 125 mm / 45 mm                        |  |
| Performances                                | 4.70                                                      |  |
| Lifting                                     | 6.70 s                                                    |  |
| Lowering                                    | 5.40 s                                                    |  |
| Extension                                   | 13.60 s                                                   |  |
| Retraction                                  | 8.70 s                                                    |  |
| Crowd                                       | 2.70 s                                                    |  |
| Dump                                        | 2.30 s                                                    |  |
| Engine                                      |                                                           |  |
| Engine brand                                | Perkins                                                   |  |
| Engine model                                | 1104D-44 TA                                               |  |
| Number of cylinders / Capacity of cylinders | 4 - 4400 cm³                                              |  |
| I.C. Engine power rating - Power            | 101 Hp / 74.50 kW                                         |  |
| Max. torque / Engine rotation               | 410 Nm @ 1400 rpm                                         |  |
| Drawbar pull (Laden)                        | 9100 daN                                                  |  |
| Transmission                                |                                                           |  |
| Transmission type                           | Torque converter                                          |  |
| Number of gears (forward / reverse)         | 4/4                                                       |  |
| Max. travel speed                           | 27 km/h                                                   |  |
| Parking brake                               | Manual                                                    |  |
| Service brake                               | Oil-immersed multi-discs on front & rear axles            |  |
| Hydraulics                                  |                                                           |  |
| Hydraulic pump type                         | Gear pump                                                 |  |
| Hydraulic flow / Pressure                   | 106 I/min-250 bar                                         |  |
| Tank capacities                             |                                                           |  |
| Engine oil                                  | 111                                                       |  |
| Hydraulic oil                               | 128 I                                                     |  |
| Fuel tank                                   | 120 l                                                     |  |
| Noise and vibration                         |                                                           |  |
| Noise at driving position (LpA)             | 76 dB                                                     |  |
| Noise to environment (LwA)                  | 104 dB                                                    |  |
| Vibration on hands/arms                     | < 2.50 m/s <sup>2</sup>                                   |  |
| Miscellaneous                               | < 2.50 III/\$*                                            |  |
|                                             | 2/2                                                       |  |
| Steering wheels (front / rear)              | 2/2                                                       |  |
| Drive wheels (front / rear)                 | 2/2                                                       |  |
| Safety / Safety cab homologation            | Standard EN 15000 / ROPS - FOPS level 2 cab               |  |
| Controls                                    | JSM                                                       |  |