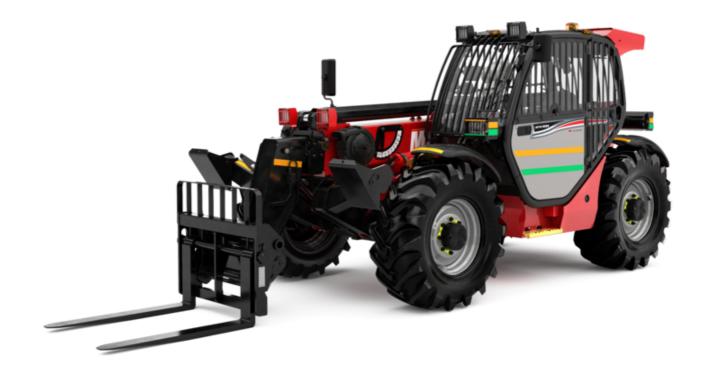

# MT-X 1033 MINING

|                                                                  | <b>мт-х 1033 мінін</b> Created on July 3, 2025 at 11:16 РМ U |
|------------------------------------------------------------------|--------------------------------------------------------------|
| Capacities                                                       | Metric                                                       |
| Max. capacity                                                    | 3300 kg                                                      |
| Max. lifting height                                              | 9.98 m                                                       |
| Maximum outreach                                                 | 7.15 m                                                       |
| Breakout force with bucket                                       | 5330 daN                                                     |
| Weight and dimensions                                            | 3330 dain                                                    |
| Overall length to carriage                                       | l11 4.93 m                                                   |
|                                                                  | 12 4.93 m                                                    |
| Length to face of forks                                          |                                                              |
| Overall width                                                    | b1 2.25 m                                                    |
| Overall height                                                   | h17 2.30 m                                                   |
| Wheelbase                                                        | y 2.69 m                                                     |
| Ground clearance                                                 | m4 0.44 m                                                    |
| Overall cab width                                                | b4 0.89 m                                                    |
| Filt-up angle                                                    | a4 12°                                                       |
| Tilt-down angle                                                  | a5 114°                                                      |
| External turning radius (over tyres)                             | Wa1 3.66 m                                                   |
| Jnladen weight (with forks)                                      | 7745 kg                                                      |
| Overall weight                                                   | 7745 kg                                                      |
| Tires type                                                       | Pneumatic                                                    |
| Standard tires                                                   | Alliance 400/80 - 24 - 162A8                                 |
| Forks length / width / section                                   | I / e / s 1200 mm x 125 mm x 45 mm                           |
| Performances                                                     |                                                              |
| Lifting                                                          | 6.70 s                                                       |
| Lowering                                                         | 5.40 s                                                       |
| Extension                                                        | 13.60 s                                                      |
| Retraction                                                       | 8.70 s                                                       |
| Crowd                                                            | 2.70 s                                                       |
|                                                                  | 2.70 s                                                       |
| Dump<br>Engine                                                   | 2.30 \$                                                      |
| Engine brand                                                     | Perkins                                                      |
| Engine model                                                     | 1104D-44 TA                                                  |
|                                                                  | 4 - 4400 cm <sup>3</sup>                                     |
| Number of cylinders / Capacity of cylinders                      |                                                              |
| I.C. Engine power rating - Power                                 | 101 Hp / 74.50 kW                                            |
| Max. torque / Engine rotation                                    | 410 Nm @ 1400 rpm                                            |
| Drawbar pull (Laden)                                             | 9100 daN                                                     |
| Transmission                                                     |                                                              |
| Transmission type                                                | Torque converter                                             |
| Number of gears (forward / reverse)                              | 4 / 4                                                        |
| Max. travel speed                                                | 27 km/h                                                      |
| Max. travel speed (may vary according to applicable regulations) | 27 km/h                                                      |
| Parking brake                                                    | Manual                                                       |
| Service brake                                                    | Oil-immersed multi-discs on front & rear axles               |
| Hydraulics                                                       |                                                              |
| Hydraulic pump type                                              | Gear pump                                                    |
| Hydraulic flow / Pressure                                        | 106 l/min-250 bar                                            |
| Tank capacities                                                  |                                                              |
| Engine oil                                                       | 111                                                          |
| Hydraulic oil                                                    | 128 I                                                        |
| Fuel tank                                                        | 120 I                                                        |
| Noise and vibration                                              |                                                              |
| Noise at driving position (LpA)                                  | 76 dB                                                        |
| Noise to environment (LwA)                                       | 104 dB                                                       |
| Vibration on hands/arms                                          | < 2.50 m/s <sup>2</sup>                                      |
|                                                                  | < 2.50 III/8°                                                |
| Miscellaneous                                                    | 0.10                                                         |
| Steering wheels (front / rear)                                   | 2 / 2                                                        |
|                                                                  | * * *                                                        |
| Drive wheels (front / rear) Safety / Cab certification           | 2 / 2<br>Standard EN 15000 / Cabin ROPS - FOPS level 2       |