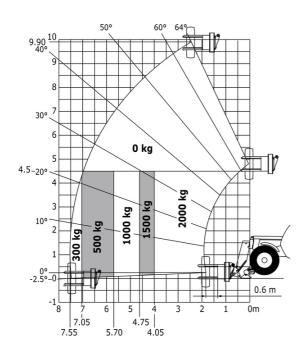

| < 2.50 III/8°                                                |
| Miscellaneous                                                    | 0.10                                                         |
| Steering wheels (front / rear)                                   | 2 / 2                                                        |
|                                                                  | * * *                                                        |
| Drive wheels (front / rear) Safety / Cab certification           | 2 / 2<br>Standard EN 15000 / Cabin ROPS - FOPS level 2       |

## MT-X 1033 Mining - Load chart

### Machine on tires with forks Metric



### Machine on lowered stabilisers with forks Metric



Machine on tires with tire handler TH 33 (Metric)







## **Mining Specifications**

| Clamp predisposition (controls from cabin)  Lighting  Brake Lights ON When Park Brake ON  Flat Led Rotating Beacon  S  LED Flashing Lights On Cabin (Marker Lights)  LED tramming lights  S  LED work lights - On the top of the boom (fixed part) (x2)  S  LED working lights on cab (x4 : 2 front + 2 rear)  Motorization/Power  Exhaust fume purification system  Hydraulic hose sleeve burst protection  S  Metal cyclonic prefilter  S  Radiator safety cap  Other options  Battery + Starter Isolators + Jump Start Receptacle  S secondary functions  Automatic greasing system (AGS) - Chassis + boom  Security  "Guardian Angel" System Level 1  Audio waming on reverse movements (lynx noise)  Boom cylinder lock  Emergency stop: 1 in cab, 2 on external  Fire extinguisher  Fi