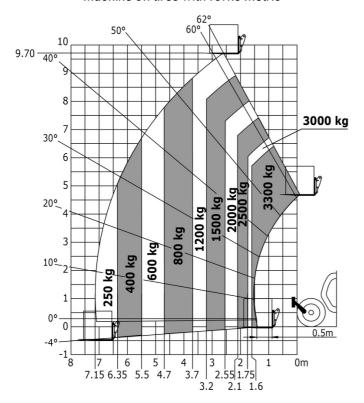

| < 2.50 m/s <sup>2</sup>                                      |
|                                                                  | < 2.50 III/8°                                                |
| Miscellaneous                                                    | 0.10                                                         |
| Steering wheels (front / rear)                                   | 2 / 2                                                        |
|                                                                  | * * *                                                        |
| Drive wheels (front / rear) Safety / Cab certification           | 2 / 2<br>Standard EN 15000 / Cabin ROPS - FOPS level 2       |

## MT-X 1033 Mining - Load chart

### Machine on tires with forks Metric



### Machine on lowered stabilisers with forks Metric



Machine on tires with tire handler TH 33 (Metric)







## **Mining Specifications**

| Clamp predisposition (controls from cabin)  Lighting  Brake Lights ON When Park Brake ON  Flat Led Rotating Beacon  S  LED Flashing Lights On Cabin (Marker Lights)  LED tramming lights  S  LED work lights - On the top of the boom (fixed part) (x2)  S  LED working lights on cab (x4 : 2 front + 2 rear)  Motorization/Power  Exhaust fume purification system  Hydraulic hose sleeve burst protection  S  Metal cyclonic prefilter  S  Radiator safety cap  Other options  Battery + Starter Isolators + Jump Start Receptacle  S secondary functions  Automatic greasing system (AGS) - Chassis + boom  Security  "Guardian Angel" System Level 1  Audio waming on rev