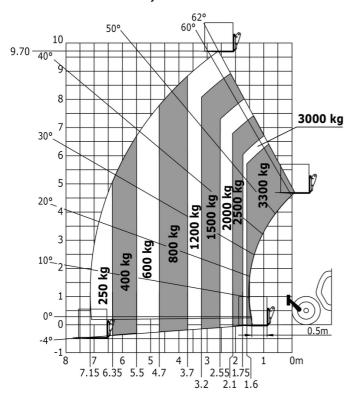

| 104 dB                                                     |
| Vibration on hands/arms                     | < 2.50 m/s <sup>2</sup>                                    |
| Miscellaneous                               |                                                            |
| Steering wheels (front / rear)              | 2/2                                                        |
| Drive wheels (front / rear)                 | 2/2                                                        |
| Safety / Safety cab homologation            | Standard EN 15000 / ROPS - FOPS level 2 cab                |
| Controls                                    | JSM                                                        |

### MT-X 1033 Mining - Load chart

#### Machine on tyres with forks Metric



#### Machine on lowered stabilisers with forks Metric



Machine on tyres with tyre handler TH 33 (Metric)

Machine on lowered stabilisers with tyre handler TH 33 (Metric)





## **Mining Specifications**

| Lifting function                                      |   |
|-------------------------------------------------------|---|
| Clamp predisposition (controls from cabin)            |   |
| Lighting                                              |   |
| Brake Lights ON When Park Brake ON                    | - |
| Flat Led Rotating Beacon                              |   |
| 3                                                     |   |
| LED Flashing Lights On Cabin (Marker Lights)          |   |
| LED tramming lights                                   |   |
| LED work lights on the boom (x2