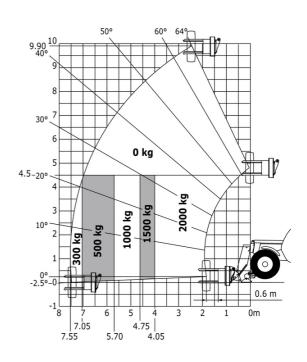

| Miscellaneous                               |                                                            |
| Steering wheels (front / rear)              | 2/2                                                        |
| Drive wheels (front / rear)                 | 2/2                                                        |
| Safety / Safety cab homologation            | Standard EN 15000 / ROPS - FOPS level 2 cab                |
| Controls                                    | JSM                                                        |

### MT-X 1033 Mining - Load chart

#### Machine on tyres with forks Metric



#### Machine on lowered stabilisers with forks Metric



Machine on tyres with tyre handler TH 33 (Metric)

Machine on lowered stabilisers with tyre handler TH 33 (Metric)





## **Mining Specifications**

| Lifting function                                      |   |
|-------------------------------------------------------|---|
| Clamp predisposition (controls from cabin)            |   |
| Lighting                                              |   |
| Brake Lights ON When Park Brake ON                    | - |
| Flat Led Rotating Beacon                              |   |
| 3                                                     |   |
| LED Flashing Lights On Cabin (Marker Lights)          |   |
| LED tramming lights                                   |   |
| LED work lights on the boom (x2)                      |   |
| LED working lights on cab (x4 : 2 front + 2 rear)     |   |
| Motorization/Power                                    |   |
| Exhaust fume purificat