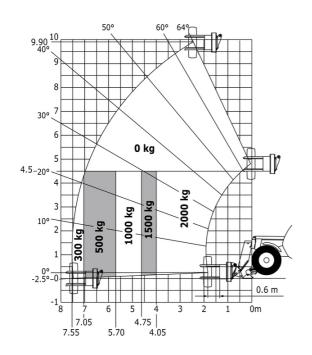

### MT-X 1033 Mining - Load chart

#### Machine on lowered stabilisers with forks Metric

Machine on tyres with tyre handler TH 33 (Metric)

Machine on lowered stabilisers with tyre handler TH 33 (Metric)