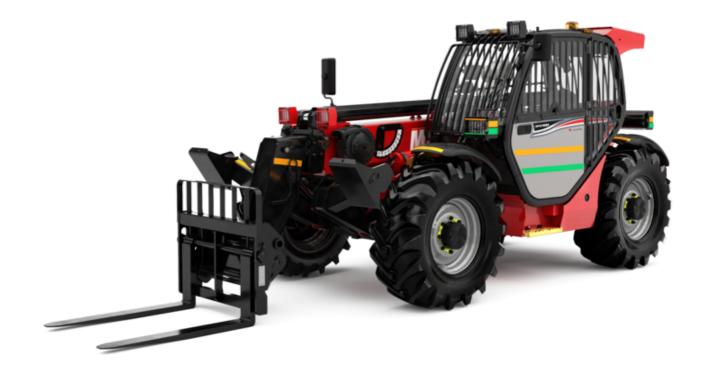

# MT-X 1033 MINING

|                                             | MT-X 1033 MINING Created on May 20, 2024 at 10:11:43 PM 01 |
|---------------------------------------------|------------------------------------------------------------|
| Capacities                                  | Metric                                                     |
| Max. capacity                               | 3300 kg                                                    |
| Max. lifting height                         | 9.98 m                                                     |
| Max. outreach                               | 7.15 m                                                     |
| Breakout force with bucket                  | 5330 daN                                                   |
| Weight and dimensions                       |                                                            |
| Overall length to carriage                  | l11 4.93 m                                                 |
| Length to face of forks                     | 12 4.93 m                                                  |
| Overall width                               | b1 2.25 m                                                  |
| Overall height                              | h17 2.30 m                                                 |
| Wheelbase                                   | y 2.69 m                                                   |
| Ground clearance                            | m4 0.44 m                                                  |
| Overall cab width                           | b4 0.89 m                                                  |
| Tilt-up angle                               | a4 12 °                                                    |
| Tilt-down angle                             | a5 114°                                                    |
| External turning radius (over tyres)        | Wa1 3.66 m                                                 |
|                                             |                                                            |
| Unladen weight (with forks)                 | 7745 kg<br>7745 kg                                         |
| Overall weight                              |                                                            |
| Tires type Standard tires                   | Pneumatic  Alliance 400/80 - 24 - 162A8                    |
|                                             |                                                            |
| Forks length / width / section              | I / e / s 1200 mm x 125 mm / 45 mm                         |
| Performances                                | , TO                                                       |
| Lifting                                     | 6.70 s                                                     |
| Lowering                                    | 5.40 s                                                     |
| Extension                                   | 13.60 s                                                    |
| Retraction                                  | 8.70 s                                                     |
| Crowd                                       | 2.70 s                                                     |
| Dump                                        | 2.30 s                                                     |
| Engine                                      |                                                            |
| Engine brand                                | Perkins                                                    |
| Engine model                                | 1104D-44 TA                                                |
| Number of cylinders / Capacity of cylinders | 4 - 4400 cm³                                               |
| I.C. Engine power rating - Power            | 101 Hp / 74.50 kW                                          |
| Max. torque / Engine rotation               | 410 Nm @ 1400 rpm                                          |
| Drawbar pull (Laden)                        | 9100 daN                                                   |
| Transmission                                |                                                            |
| Transmission type                           | Torque converter                                           |
| Number of gears (forward / reverse)         | 4 / 4                                                      |
| Max. travel speed                           | 27 km/h                                                    |
| Parking brake                               | Manual                                                     |
| Service brake                               | Oil-immersed multi-discs on front & rear axles             |
| Hydraulics                                  |                                                            |
| Hydraulic pump type                         | Gear pump                                                  |
| Hydraulic flow / Pressure                   | 106 l/min-250 bar                                          |
| Tank capacities                             |                                                            |
| Engine oil                                  | 111                                                        |
| Hydraulic oil                               | 128 l                                                      |
| Fuel tank                                   | 120                                                        |
| Noise and vibration                         |                                                            |
| Noise at driving position (LpA)             | 76 dB                                                      |
| Noise to environment (LwA)                  | 104 dB                                                     |
| Vibration on hands/arms                     | < 2.50 m/s <sup>2</sup>                                    |
| Miscellaneous                               |                                                            |
| Steering wheels (front / rear)              | 2/2                                                        |
| Drive wheels (front / rear)                 | 2/2                                                        |
| Safety / Safety cab homologation            | Standard EN 15000 / ROPS - FOPS level 2 cab                |
| Controls                                    | JSM                                                        |