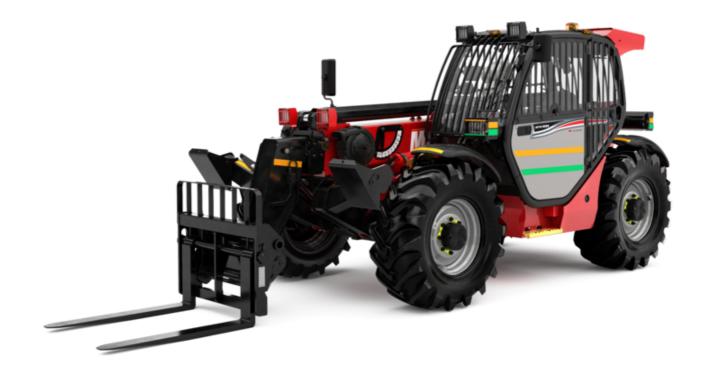

# MT-X 1033 MINING

|                                             | MT-X 1033 MINING Created on 2 May 2024 at 7:52:14 PM 01 |
|---------------------------------------------|---------------------------------------------------------|
| Capacities                                  | Metric                                                  |
| Max. capacity                               | 3300 kg                                                 |
| Max. lifting height                         | 9.98 m                                                  |
| Max. outreach                               | 7.15 m                                                  |
| Breakout force with bucket                  | 5330 daN                                                |
| Weight and dimensions                       |                                                         |
| Overall length to carriage                  | I11 4.93 m                                              |
| Length to face of forks                     | l2 4.93 m                                               |
| Overall width                               | b1 2.25 m                                               |
| Overall height                              | h17 2.30 m                                              |
| Wheelbase                                   | y 2.69 m                                                |
| Ground clearance                            | m4 0.44 m                                               |
| Overall cab width                           | b4 0.89 m                                               |
| Tilt-up angle                               | a4 12 °                                                 |
| Tilt-down angle                             | a5 114°                                                 |
| External turning radius (over tyres)        | Wa1 3.66 m                                              |
|                                             |                                                         |
| Unladen weight (with forks)                 | 7745 kg<br>7745 kg                                      |
| Overall weight                              |                                                         |
| Tires type Standard tires                   | Pneumatic  Alliance 400/80 - 24 - 162A8                 |
|                                             |                                                         |
| Forks length / width / section              | I / e / s 1200 mm x 125 mm / 45 mm                      |
| Performances                                | 670                                                     |
| Lifting                                     | 6.70 s                                                  |
| Lowering                                    | 5.40 s                                                  |
| Extension                                   | 13.60 s                                                 |
| Retraction                                  | 8.70 s                                                  |
| Crowd                                       | 2.70 s                                                  |
| Dump                                        | 2.30 s                                                  |
| Engine                                      |                                                         |
| Engine brand                                | Perkins                                                 |
| Engine model                                | 1104D-44 TA                                             |
| Number of cylinders / Capacity of cylinders | 4 - 4400 cm³                                            |
| I.C. Engine power rating - Power            | 101 Hp / 74.50 kW                                       |
| Max. torque / Engine rotation               | 410 Nm @ 1400 rpm                                       |
| Drawbar pull (Laden)                        | 9100 daN                                                |
| Transmission                                |                                                         |
| Transmission type                           | Torque converter                                        |
| Number of gears (forward / reverse)         | 4/4                                                     |
| Max. travel speed                           | 27 km/h                                                 |
| Parking brake                               | Manual                                                  |
| Service brake                               | Oil-immersed multi-discs on front & rear axles          |
| Hydraulics                                  |                                                         |
| Hydraulic pump type                         | Gear pump                                               |
| Hydraulic flow / Pressure                   | 106 l/min-250 bar                                       |
| Tank capacities                             |                                                         |
| Engine oil                                  | 11                                                      |
| Hydraulic oil                               | 128                                                     |
| Fuel tank                                   | 120                                                     |
| Noise and vibration                         |                                                         |
| Noise at driving position (LpA)             | 76 dB                                                   |
| Noise to environment (LwA)                  | 104 dB                                                  |
| Vibration on hands/arms                     | < 2.50 m/s²                                             |
| Miscellaneous                               |                                                         |
| Steering wheels (front / rear)              | 2/2                                                     |
| Drive wheels (front / rear)                 | 2/2                                                     |
| Safety / Safety cab homologation            | Standard EN 15000 / ROPS - FOPS level 2 cab             |
| Controls                                    | JSM                                                     |