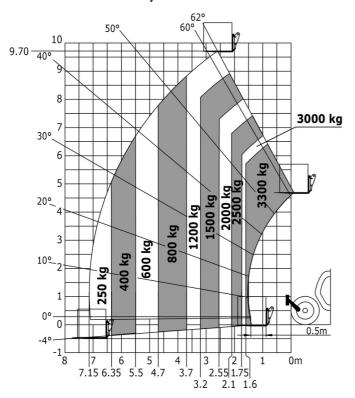

ent (LwA)                  | 104 dB                                                  |
| Vibration on hands/arms                     | < 2.50 m/s²                                             |
| Miscellaneous                               |                                                         |
| Steering wheels (front / rear)              | 2/2                                                     |
| Drive wheels (front / rear)                 | 2/2                                                     |
| Safety / Safety cab homologation            | Standard EN 15000 / ROPS - FOPS level 2 cab             |
| Controls                                    | JSM                                                     |

### MT-X 1033 Mining - Load chart

#### Machine on tyres with forks Metric



#### Machine on lowered stabilisers with forks Metric



Machine on tyres with tyre handler TH 33 (Metric)







## **Mining Specifications**

|                                                       | MT-X 1033 Mining    |
|-------------------------------------------------------|---------------------|
| Lifting function                                      | III X 1000 IIIIIIII |
| Clamp predisposition (controls from cabin)            | 0                   |
| Lighting                                              |                     |
| Brake Lights ON When Park Brake ON                    | S                   |
| Flat Led Rotating Beacon                              | S                   |
| LED Flashing Lights On Cabin (Marker Lights)          | S                   |
| LED tramming