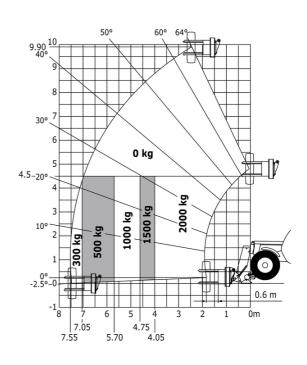

### MT-X 1033 Mining - Load chart

#### Machine on lowered stabilisers with forks Metric

Machine on tyres with tyre handler TH 33 (Metric)