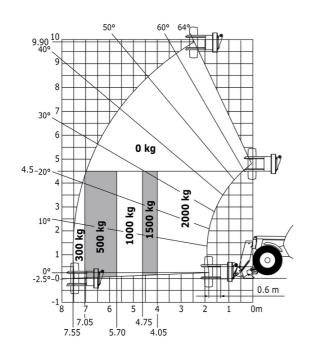

| < 2.50 m/s²                                             |
| Miscellaneous                               |                                                         |
| Steering wheels (front / rear)              | 2/2                                                     |
| Drive wheels (front / rear)                 | 2/2                                                     |
| Safety / Safety cab homologation            | Standard EN 15000 / ROPS - FOPS level 2 cab             |
| Controls                                    | JSM                                                     |

### MT-X 1033 Mining - Load chart

#### Machine on tyres with forks Metric



#### Machine on lowered stabilisers with forks Metric



Machine on tyres with tyre handler TH 33 (Metric)







## **Mining Specifications**

|                                                       | MT-X 1033 Mining    |
|-------------------------------------------------------|---------------------|
| Lifting function                                      | III X 1000 IIIIIIII |
| Clamp predisposition (controls from cabin)            | 0                   |
| Lighting                                              |                     |
| Brake Lights ON When Park Brake ON                    | S                   |
| Flat Led Rotating Beacon                              | S                   |
| LED Flashing Lights On Cabin (Marker Lights)          | S                   |
| LED tramming lights                                   | S                   |
| LED work lights on the boom (x2)