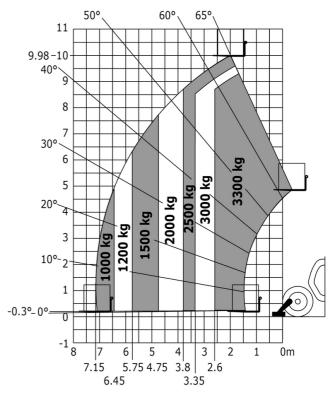

### MT-X 1033 Mining - Load chart

#### Machine on lowered stabilisers with forks Metric

Machine on tyres with tyre handler TH 33 (Metric)