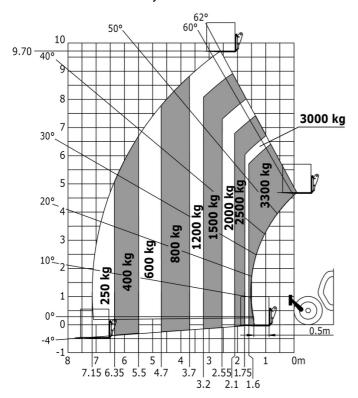

| 77.47                                       |
| oise at driving position (LpA)              | 76 dB                                       |
| oise to environment (LwA)                   | 104 dB                                      |
| fibration on hands/arms                     | < 2.50 m/s <sup>2</sup>                     |
| fiscellaneous                               |                                             |
| teering wheels (front / rear)               | 2/2                                         |
| rive wheels (front / rear)                  | 2/2                                         |
| afety / Safety cab homologation             | Standard EN 15000 / ROPS - FOPS level 2 o   |

### MT-X 1033 Mining - Load chart

#### Machine on tyres with forks Metric



#### Machine on lowered stabilisers with forks Metric



Machine on tyres with tyre handler TH 33 (Metric)







## **Mining Specifications**

|                                                       | MT-X 1033 Mining |
|-------------------------------------------------------|------------------|
| Lifting function                                      |                  |
| Clamp predisposition (controls from cabin)            | 0                |
| Lighting                                              |                  |
| Brake Lights ON When Park Brake ON                    | S                |
| Flat Led Rotating Beacon                              | S                |
| LED Flashing Lights On Cabin (Marker Lights)          | S                |
| LED tramming lights