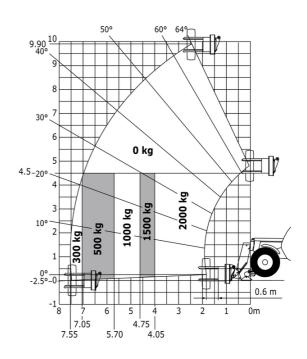

### MT-X 1033 Mining - Load chart

#### Machine on lowered stabilisers with forks Metric

Machine on tyres with tyre handler TH 33 (Metric)