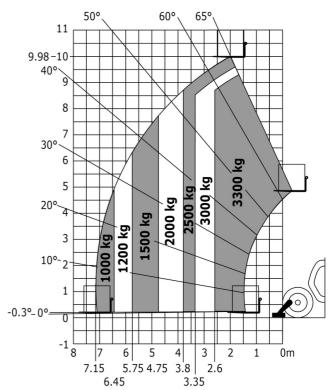

### MT-X 1033 Mining - Load chart

#### Machine on lowered stabilisers with forks Metric

Machine on tyres with tyre handler TH 33 (Metric)