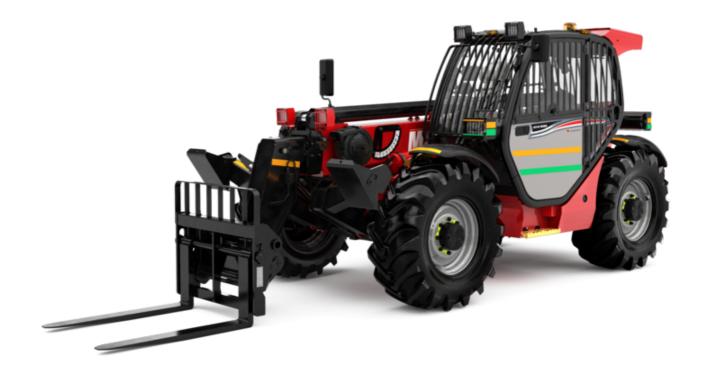

# MT-X 1033 MINING

| Capacities                                  | Metric                                      |
|---------------------------------------------|---------------------------------------------|
| fax. capacity                               | 3300 kg                                     |
| lax. lifting height                         | 9.98 m                                      |
| lax. outreach                               | 7.15 m                                      |
| reakout force with bucket                   | 5330 daN                                    |
| leight and dimensions                       |                                             |
| verall length to carriage                   | I11 4.93 m                                  |
| ength to face of forks                      | 12 4.93 m                                   |
| verall width                                | b1 2.25 m                                   |
| verall height                               | h17 2.30 m                                  |
| /heelbase                                   |                                             |
| round clearance                             | ·                                           |
| verall cab width                            |                                             |
|                                             | b4 0.89 m                                   |
| ilt-up angle                                | a4 12°                                      |
| ilt-down angle                              | a5 114°                                     |
| xternal turning radius (over tyres)         | Wa1 3.66 m                                  |
| nladen weight (with forks)                  | 7745 kg                                     |
| verall weight                               | 7745 kg                                     |
| ires type                                   | Pneumatic                                   |
| tandard tires                               | Alliance 400/80 - 24 - 162A8                |
| orks length / width / section               | I / e / s 1200 mm x 125 mm / 45 mm          |
| erformances                                 |                                             |
| ifting                                      | 6.70 s                                      |
| owering                                     | 5.40 s                                      |
| xtension                                    | 13.60 s                                     |
| etraction                                   | 8.70 s                                      |
| rowd                                        | 2.70 s                                      |
| ump                                         | 2.30 s                                      |
| ngine                                       |                                             |
| ngine brand                                 | Perkins                                     |
| ngine model                                 | 1104D-44 TA                                 |
| lumber of cylinders / Capacity of cylinders | 4 - 4400 cm³                                |
| C. Engine power rating - Power              | 101 Hp / 74.50 kW                           |
| fax. torque / Engine rotation               | 410 Nm @ 1400 rpm                           |
| rawbar pull (Laden)                         | 9100 daN                                    |
| ransmission                                 |                                             |
| ransmission type                            | Torque converter                            |
| umber of gears (forward / reverse)          | 4/4                                         |
| lax. travel speed                           | 27 km/h                                     |
| arking brake                                | Manual                                      |
| ervice brake                                | Oil-immersed multi-discs on front & rear ax |
| ydraulics                                   | On minimised mana diode on monta diode on   |
| ydraulic pump type                          | Gear pump                                   |
| ydraulic flow / Pressure                    | 106 I/min-250 bar                           |
| ank capacities                              | 100 1/11111 230 541                         |
| ngine oil                                   | 111                                         |
| ydraulic oil                                | 128                                         |
| yoraunc on<br>uel tank                      | 1281                                        |
| oise and vibration                          | 1201                                        |
|                                             | 77.47                                       |
| oise at driving position (LpA)              | 76 dB                                       |
| oise to environment (LwA)                   | 104 dB                                      |
| fibration on hands/arms                     | < 2.50 m/s <sup>2</sup>                     |
| fiscellaneous                               |                                             |
| teering wheels (front / rear)               | 2/2                                         |
| rive wheels (front / rear)                  | 2/2                                         |
| afety / Safety cab homologation             | Standard EN 15000 / ROPS - FOPS level 2 o   |