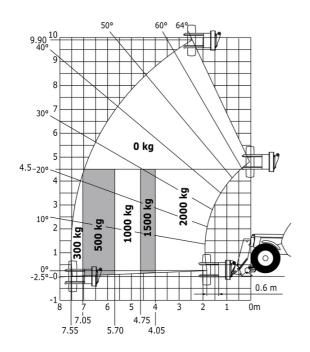

76 dB                                       |
| oise to environment (LwA)                   | 104 dB                                      |
| fibration on hands/arms                     | < 2.50 m/s <sup>2</sup>                     |
| fiscellaneous                               |                                             |
| teering wheels (front / rear)               | 2/2                                         |
| rive wheels (front / rear)                  | 2/2                                         |
| afety / Safety cab homologation             | Standard EN 15000 / ROPS - FOPS level 2 o   |

### MT-X 1033 Mining - Load chart

#### Machine on tyres with forks Metric



#### Machine on lowered stabilisers with forks Metric



Machine on tyres with tyre handler TH 33 (Metric)







## **Mining Specifications**

|                                                       | MT-X 1033 Mining |
|-------------------------------------------------------|------------------|
| Lifting function                                      |                  |
| Clamp predisposition (controls from cabin)            | 0                |
| Lighting                                              |                  |
| Brake Lights ON When Park Brake ON                    | S                |
| Flat Led Rotating Beacon                              | S                |
| LED Flashing Lights On Cabin (Marker Lights)          | S                |
| LED tramming lights                                   | S                |
| LED work lights on the boom (x2)                      | S