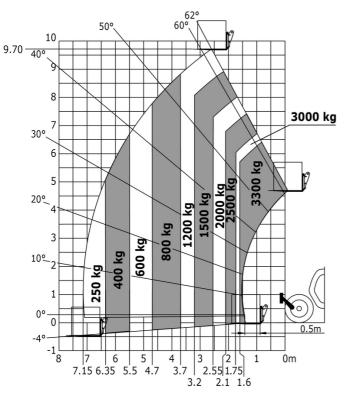

## MT-X 1033 Mining - Load chart

## Machine on tyres with forks Metric

Machine on tyres with tyre handler TH 33 (Metric)

Machine on lowered stabilisers with forks Metric