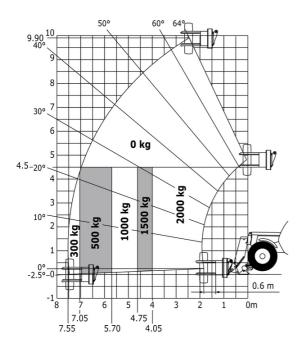

## MT-X 1033 Mining - Load chart

## Machine on tyres with forks Metric

Machine on tyres with tyre handler TH 33 (Metric)

Machine on lowered stabilisers with forks Metric