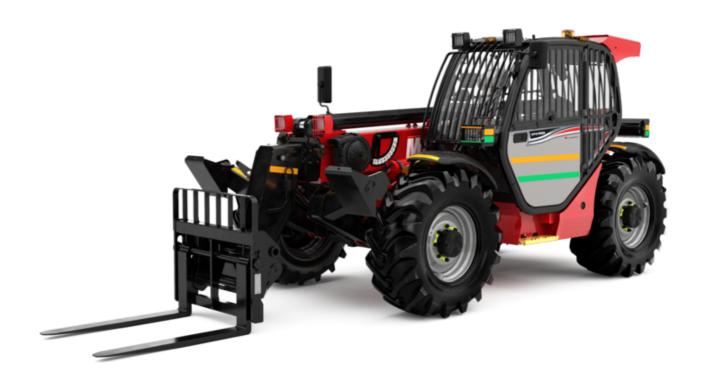

Technical sheet :

## MT-X 1033 MINING

|                                             | <b>MT-X 1033 MINING</b> Created on 6 May 2024 at 01:46:56 U |
|---------------------------------------------|-------------------------------------------------------------|
| Capacities                                  | Metric                                                      |
| Max. capacity                               | 3300 kg                                                     |
| Max. lifting height                         | 9.98 m                                                      |
| Max. outreach                               | 7.15 m                                                      |
| Breakout force with bucket                  | 5330 daN                                                    |
| Weight and dimensions                       |                                                             |
| Overall length to carriage                  | l11 4.93 m                                                  |
| Length to face of forks                     | l2 4.93 m                                                   |
| Overall width                               | b1 2.25 m                                                   |
| Overall height                              | h17 2.30 m                                                  |
| Wheelbase                                   | y 2.69 m                                                    |
| Ground clearance                            | m4 0.44 m                                                   |
| Overall cab width                           | b4 0.89 m                                                   |
| Tilt-up angle                               | a4 12 °                                                     |
| Tilt-down angle                             | a5 114 °                                                    |
| External turning radius (over tyres)        | Wa1 3.66 m                                                  |
| Unladen weight (with forks)                 | 7745 kg                                                     |
| Overall weight                              | 7745 kg                                                     |
| Tires type                                  | Pneumatic                                                   |
| Standard tires                              | Alliance 400/80 - 24 - 162A8                                |
| Forks length / width / section              | I / e / s 1200 mm x 125 mm / 45 mm                          |
| Performances                                | 17 e 7 s 1200 mm x 123 mm 43 mm                             |
|                                             | 670                                                         |
| Lifting                                     | 6.70 s                                                      |
| Lowering                                    | 5.40 s                                                      |
| Extension                                   | 13.60 s                                                     |
| Retraction                                  | 8.70 s                                                      |
| Crowd                                       | 2.70 s                                                      |
| Dump                                        | 2.30 s                                                      |
| Engine                                      |                                                             |
| Engine brand                                | Perkins                                                     |
| Engine model                                | 1104D-44 TA                                                 |
| Number of cylinders / Capacity of cylinders | 4 - 4400 cm <sup>3</sup>                                    |
| I.C. Engine power rating - Power            | 101 Hp / 74.50 kW                                           |
| Max. torque / Engine rotation               | 410 Nm @ 1400 rpm                                           |
| Drawbar pull (Laden)                        | 9100 daN                                                    |
| Transmission                                |                                                             |
| Transmission type                           | Torque converter                                            |
| Number of gears (forward / reverse)         | 4 / 4                                                       |
| Max. travel speed                           | 27 km/h                                                     |
| Parking brake                               | Manual                                                      |
| Service brake                               | Oil-immersed multi-discs on front & rear axles              |
| Hydraulics                                  |                                                             |
| Hydraulic pump type                         | Gear pump                                                   |
| Hydraulic flow / Pressure                   | 106 l/min-250 bar                                           |
| Tank capacities                             |                                                             |
| Engine oil                                  | 111                                                         |
| Hydraulic oil                               | 128                                                         |
| Fuel tank                                   | 120                                                         |
| Noise and vibration                         |                                                             |
| Noise at driving position (LpA)             | 76 dB                                                       |
| Noise to environment (LwA)                  | 104 dB                                                      |
| Vibration on hands/arms                     | < 2.50 m/s <sup>2</sup>                                     |
| Miscellaneous                               |                                                             |
| Steering wheels (front / rear)              | 2/2                                                         |
| Drive wheels (front / rear)                 | 2/2                                                         |
| Safety / Safety cab homologation            | Standard EN 15000 / ROPS - FOPS level 2 cab                 |
| Controls                                    | Statituatu EN 15000 / KOPS - FOPS tevel 2 Gau               |