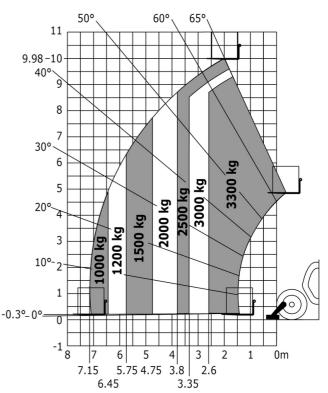

## MT-X 1033 Mining - Load chart

## Machine on tyres with forks Metric

Machine on tyres with tyre handler TH 33 (Metric)

Machine on lowered stabilisers with forks Metric