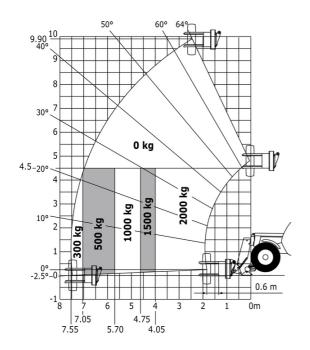

|
| Miscellaneous                               | × 2.00 H) 3                                              |
| Steering wheels (front / rear)              | 2/2                                                      |
| Drive wheels (front / rear)                 | 2/2                                                      |
| Safety / Safety cab homologation            | Standard EN 15000 / ROPS - FOPS level 2 cab              |
| Controls                                    | Statidato EN 15000 / ROPS - FOPS level 2 dab             |

### MT-X 1033 Mining - Load chart

#### Machine on tyres with forks Metric



#### Machine on lowered stabilisers with forks Metric



Machine on tyres with tyre handler TH 33 (Metric)

Machine on lowered stabilisers with tyre handler TH 33 (Metric)





## **Mining Specifications**

|                                                       | MT-X 1033 Mining |
|-------------------------------------------------------|------------------|
| Lifting function                                      | •                |
| Clamp predisposition (controls from cabin)            | 0                |
| Lighting                                              |                  |
| Brake Lights ON When Park Brake ON                    | S                |
| Flat Led Rotating Beacon                              | S                |
| LED Flashing Lights On Cabin (Marker Lights)          | S                |
| LED tramming lights                                   | S                |
| LED work lights on the boom (x2)                      | S