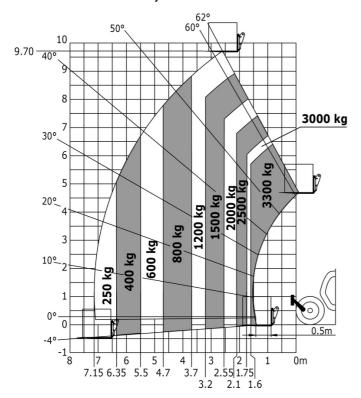

A)                  | 104 dB                                                   |
| Vibration on hands/arms                     | < 2.50 m/s²                                              |
| Miscellaneous                               | × 2.00 H) 3                                              |
| Steering wheels (front / rear)              | 2/2                                                      |
| Drive wheels (front / rear)                 | 2/2                                                      |
| Safety / Safety cab homologation            | Standard EN 15000 / ROPS - FOPS level 2 cab              |
| Controls                                    | Statidato EN 15000 / ROPS - FOPS level 2 dab             |

### MT-X 1033 Mining - Load chart

#### Machine on tyres with forks Metric



#### Machine on lowered stabilisers with forks Metric



Machine on tyres with tyre handler TH 33 (Metric)

Machine on lowered stabilisers with tyre handler TH 33 (Metric)





## **Mining Specifications**

|                                                       | MT-X 1033 Mining |
|-------------------------------------------------------|------------------|
| Lifting function                                      | •                |
| Clamp predisposition (controls from cabin)            | 0                |
| Lighting                                              |                  |
| Brake Lights ON When Park Brake ON                    | S                |
| Flat Led Rotating Beacon                              | S                |
| LED Flashing Lights On Cabin (Marker Lights)