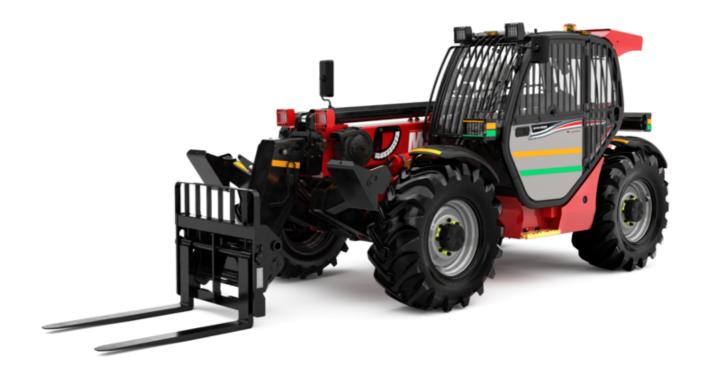

# MT-X 1033 MINING

|                                             | MT-X 1033 MINING Created on May 4, 2024 at 8:20:37 PM UT |
|---------------------------------------------|----------------------------------------------------------|
| Capacities                                  | Metric                                                   |
| Max. capacity                               | 3300 kg                                                  |
| Max. lifting height                         | 9.98 m                                                   |
| Max. outreach                               | 7.15 m                                                   |
| Breakout force with bucket                  | 5330 daN                                                 |
| Weight and dimensions                       |                                                          |
| Overall length to carriage                  | l11 4.93 m                                               |
| Length to face of forks                     | 12 4.93 m                                                |
| Overall width                               | b1 2.25 m                                                |
| Overall height                              | h17 2.30 m                                               |
| Wheelbase                                   | y 2.69 m                                                 |
| Ground clearance                            | m4 0.44 m                                                |
| Overall cab width                           | b4 0.89 m                                                |
| Tilt-up angle                               | a4 12 °                                                  |
| Tilt-down angle                             | a5 114°                                                  |
| External turning radius (over tyres)        | Wa1 3.66 m                                               |
| Unladen weight (with forks)                 | 7745 kg                                                  |
| Overall weight                              | 7745 kg                                                  |
| Tires type                                  | 7/45 kg Pneumatic                                        |
| Standard tires                              | Alliance 400/80 - 24 - 162A8                             |
| Forks length / width / section              | I / e / s 1200 mm x 125 mm / 45 mm                       |
| •                                           | 17 e 7 s 1200 mm x 123 mm / 43 mm                        |
| Performances                                | 670 -                                                    |
| Lifting                                     | 6.70 s                                                   |
| Lowering                                    | 5.40 s                                                   |
| Extension                                   | 13.60 s                                                  |
| Retraction                                  | 8.70 s                                                   |
| Crowd                                       | 2.70 s                                                   |
| Dump                                        | 2.30 s                                                   |
| Engine                                      |                                                          |
| Engine brand                                | Perkins                                                  |
| Engine model                                | 1104D-44 TA                                              |
| Number of cylinders / Capacity of cylinders | 4 - 4400 cm³                                             |
| I.C. Engine power rating - Power            | 101 Hp / 74.50 kW                                        |
| Max. torque / Engine rotation               | 410 Nm @ 1400 rpm                                        |
| Drawbar pull (Laden)                        | 9100 daN                                                 |
| Transmission                                |                                                          |
| Transmission type                           | Torque converter                                         |
| Number of gears (forward / reverse)         | 4 / 4                                                    |
| Max. travel speed                           | 27 km/h                                                  |
| Parking brake                               | Manual                                                   |
| Service brake                               | Oil-immersed multi-discs on front & rear axles           |
| Hydraulics                                  |                                                          |
| Hydraulic pump type                         | Gear pump                                                |
| Hydraulic flow / Pressure                   | 106 l/min-250 bar                                        |
| Tank capacities                             |                                                          |
| Engine oil                                  | 111                                                      |
| Hydraulic oil                               | 128                                                      |
| Fuel tank                                   | 120                                                      |
| Noise and vibration                         |                                                          |
| Noise at driving position (LpA)             | 76 dB                                                    |
| Noise to environment (LwA)                  | 104 dB                                                   |
| Vibration on hands/arms                     | < 2.50 m/s²                                              |
| Miscellaneous                               | × 2.00 H) 3                                              |
| Steering wheels (front / rear)              | 2/2                                                      |
| Drive wheels (front / rear)                 | 2/2                                                      |
| Safety / Safety cab homologation            | Standard EN 15000 / ROPS - FOPS level 2 cab              |
| Controls                                    | Statidato EN 15000 / ROPS - FOPS level 2 dab             |