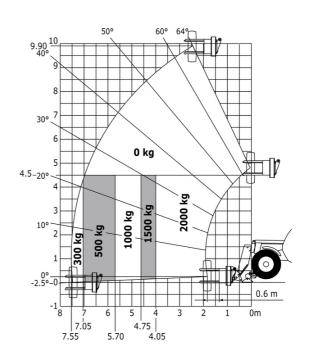

|
| Miscellaneous                               | × 2.00 H) 3                                              |
| Steering wheels (front / rear)              | 2/2                                                      |
| Drive wheels (front / rear)                 | 2/2                                                      |
| Safety / Safety cab homologation            | Standard EN 15000 / ROPS - FOPS level 2 cab              |
| Controls                                    | Statidato EN 15000 / ROPS - FOPS level 2 dab             |

### MT-X 1033 Mining - Load chart

#### Machine on tyres with forks Metric



#### Machine on lowered stabilisers with forks Metric



Machine on tyres with tyre handler TH 33 (Metric)

Machine on lowered stabilisers with tyre handler TH 33 (Metric)





## **Mining Specifications**

|                                                       | MT-X 1033 Mining |
|-------------------------------------------------------|------------------|
| Lifting function                                      | •                |
| Clamp predisposition (controls from cabin)            | 0                |
| Lighting                                              |                  |
| Brake Lights ON When Park Brake ON                    | S                |
| Flat Led Rotating Beacon                              | S                |
| LED Flashing Lights On Cabin (Marker Lights)          | S                |
| LED tramming lights                                   | S                |
| LED work lights on the boom (x2)                      | S