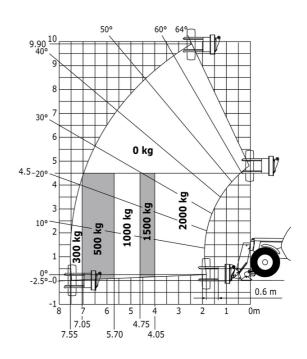

|       |                                                |
| Steering wheels (front / rear)                       |       | 2/2                                            |
| Drive wheels (front / rear)                          |       | 2 / 2                                          |
| Safety / Safety cab homologation                     |       | Standard EN 15000 / ROPS - FOPS level 2 cab    |
| Controls                                             |       | JSM                                            |

### MT-X 1033 Mining - Load chart

#### Machine on tyres with forks Metric



#### Machine on lowered stabilisers with forks Metric



Machine on tyres with tyre handler TH 33 (Metric)

Machine on lowered stabilisers with tyre handler TH 33 (Metric)





## **Mining Specifications**

|                                                       | MT-X 1033 Mining |
|-------------------------------------------------------|------------------|
| Lifting function                                      |                  |
| Clamp predisposition (controls from cabin)            | 0                |
| Lighting                                              |                  |
| Brake Lights ON When Park Brake ON                    | S                |
| Flat Led Rotating Beacon                              | S                |
| LED Flashing Lights On Cabin (Marker Lights)          | S                |
| LED tramming lights                                   | S                |
| LED work lights on the boom (x2)                      | S