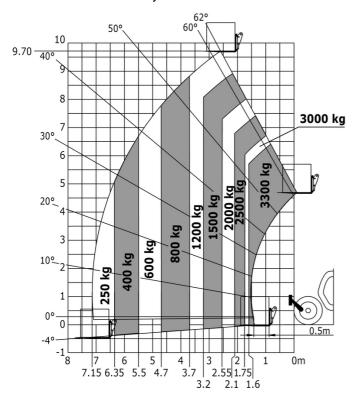

|
| Vibration on hands/arms                              |       | < 2.50 m/s²                                    |
| Miscellaneous                                        |       |                                                |
| Steering wheels (front / rear)                       |       | 2/2                                            |
| Drive wheels (front / rear)                          |       | 2 / 2                                          |
| Safety / Safety cab homologation                     |       | Standard EN 15000 / ROPS - FOPS level 2 cab    |
| Controls                                             |       | JSM                                            |

### MT-X 1033 Mining - Load chart

#### Machine on tyres with forks Metric



#### Machine on lowered stabilisers with forks Metric



Machine on tyres with tyre handler TH 33 (Metric)

Machine on lowered stabilisers with tyre handler TH 33 (Metric)





## **Mining Specifications**

|                                                       | MT-X 1033 Mining |
|-------------------------------------------------------|------------------|
| Lifting function                                      |                  |
| Clamp predisposition (controls from cabin)            | 0                |
| Lighting                                              |                  |
| Brake Lights ON When Park Brake ON                    | S                |
| Flat Led Rotating Beacon                              | S                |
| LED Flashing Lights On Cabin (Marker Lights)