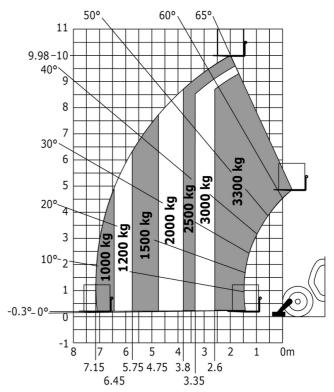

### MT-X 1033 Mining - Load chart

#### Machine on lowered stabilisers with forks Metric

Machine on tyres with tyre handler TH 33 (Metric)

Machine on lowered stabilisers with tyre handler TH 33 (Metric)