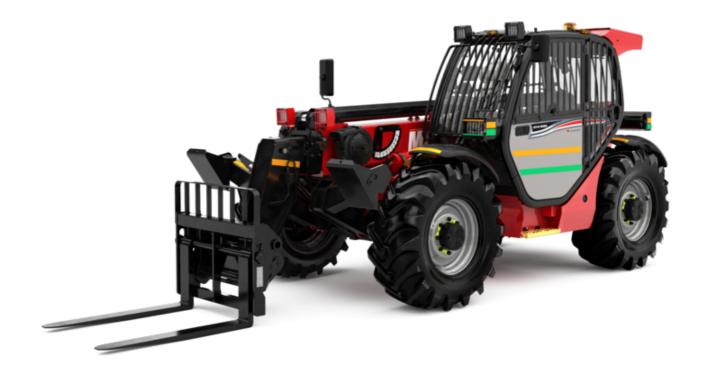

# MT-X 1033 MINING

|                                                      |       | realed off May 3, 2024 at 3:47:32 AM OTC       |
|------------------------------------------------------|-------|------------------------------------------------|
| Capacities                                           |       | Metric                                         |
| Max. capacity                                        |       | 3300 kg                                        |
| Max. lifting height                                  |       | 9.98 m                                         |
| Max. outreach                                        |       | 7.15 m                                         |
| Breakout force with bucket                           |       | 5330 daN                                       |
| Weight and dimensions                                |       |                                                |
| Overall length to carriage                           | I11   | 4.93 m                                         |
| Length to face of forks                              | I2    | 4.93 m                                         |
| Overall width                                        | b1    | 2.25 m                                         |
| Overall height                                       | h17   | 2.30 m                                         |
| Wheelbase                                            | у     | 2.69 m                                         |
| Ground clearance                                     | m4    | 0.44 m                                         |
| Overall cab width                                    | b4    | 0.89 m                                         |
| Tilt-up angle                                        | a4    | 12 °                                           |
| Tilt-down angle                                      | a5    | 114 °                                          |
| External turning radius (over tyres)                 | Wa1   | 3.66 m                                         |
| Unladen weight (with forks)                          |       | 7745 kg                                        |
| Overall weight                                       |       | 7745 kg                                        |
| Tires type                                           |       | Pneumatic                                      |
| Standard tires                                       |       | Alliance 400/80 - 24 - 162A8                   |
| Forks length / width / section                       | l/e/s | 1200 mm x 125 mm / 45 mm                       |
| Performances                                         |       |                                                |
| Lifting                                              |       | 6.70 s                                         |
| Lowering                                             |       | 5.40 s                                         |
| Extension                                            |       | 13.60 s                                        |
| Retraction                                           |       | 8.70 s                                         |
| Crowd                                                |       | 2.70 s                                         |
| Dump                                                 |       | 2.30 s                                         |
| Engine                                               |       | 2.50 3                                         |
| Engine brand                                         |       | Perkins                                        |
| Engine model                                         |       | 1104D-44 TA                                    |
| Number of cylinders / Capacity of cylinders          |       | 4 - 4400 cm <sup>3</sup>                       |
| I.C. Engine power rating - Power                     |       | 101 Hp / 74.50 kW                              |
| Max. torque / Engine rotation                        |       | 410 Nm @ 1400 rpm                              |
| Drawbar pull (Laden)                                 |       | 9100 daN                                       |
| Transmission                                         |       | 9100 uan                                       |
|                                                      |       | Torque convertor                               |
| Transmission type  Number of norm (forward / revene) |       | Torque converter 4 / 4                         |
| Number of gears (forward / reverse)                  |       | 4 / 4<br>27 km/h                               |
| Max. travel speed                                    |       | Manual                                         |
| Parking brake                                        |       | Oil-immersed multi-discs on front & rear axles |
| Service brake Hydraulics                             |       | Oil-inimersed mutu-discs on front & lear axies |
|                                                      |       | Coornima                                       |
| Hydraulic pump type                                  |       | Gear pump                                      |
| Hydraulic flow / Pressure                            | _     | 106 l/min-250 bar                              |
| Tank capacities                                      |       | 44.1                                           |
| Engine oil                                           |       | 111                                            |
| Hydraulic oil                                        |       | 128                                            |
| Fuel tank                                            |       | 120 l                                          |
| Noise and vibration                                  |       | 77. 10                                         |
| Noise at driving position (LpA)                      |       | 76 dB                                          |
| Noise to environment (LwA)                           |       | 104 dB                                         |
| Vibration on hands/arms                              |       | < 2.50 m/s²                                    |
| Miscellaneous                                        |       |                                                |
| Steering wheels (front / rear)                       |       | 2/2                                            |
| Drive wheels (front / rear)                          |       | 2 / 2                                          |
| Safety / Safety cab homologation                     |       | Standard EN 15000 / ROPS - FOPS level 2 cab    |
| Controls                                             |       | JSM                                            |