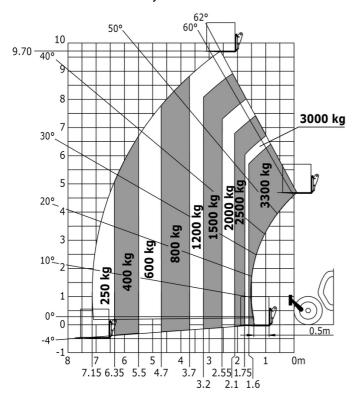

|
| Vibration on hands/arms                     | < 2.50 m/s <sup>2</sup>                                            |
| Miscellaneous                               |                                                                    |
| Steering wheels (front / rear)              | 2/2                                                                |
| Drive wheels (front / rear)                 | 2/2                                                                |
| Safety / Safety cab homologation            | Standard EN 15000 / ROPS - FOPS level 2 cab                        |
| Controls                                    | Standard EN 15000 / KOPS - FOPS level 2 Cab  JSM                   |

### MT-X 1033 Mining - Load chart

#### Machine on tyres with forks Metric



#### Machine on lowered stabilisers with forks Metric



Machine on tyres with tyre handler TH 33 (Metric)

Machine on lowered stabilisers with tyre handler TH 33 (Metric)





## **Mining Specifications**

|                                                       | MT-X 1033 Mining |
|-------------------------------------------------------|------------------|
| Lifting function                                      |                  |
| Clamp predisposition (controls from cabin)            | 0                |
| Lighting                                              |                  |
| Brake Lights ON When Park Brake ON                    | S                |
| Flat Led Rotating Beacon                              | S                |
| LED Flashing Lights On Cabin (Marker Lights)