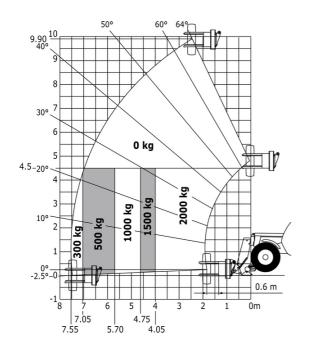

### MT-X 1033 Mining - Load chart

#### Machine on lowered stabilisers with forks Metric

Machine on tyres with tyre handler TH 33 (Metric)

Machine on lowered stabilisers with tyre handler TH 33 (Metric)