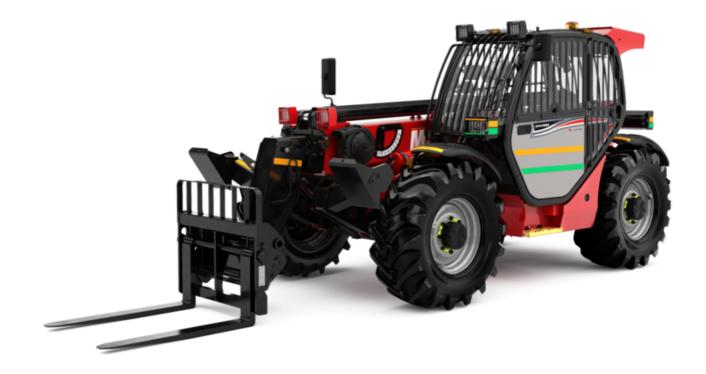

# MT-X 1033 MINING

|                                             | <b>MT-X 1033 MINING</b> Created on April 29, 2024 at 4:50:43 PM UT |
|---------------------------------------------|--------------------------------------------------------------------|
| Capacities                                  | Metric                                                             |
| Max. capacity                               | 3300 kg                                                            |
| Max. lifting height                         | 9.98 m                                                             |
| Max. outreach                               | 7.15 m                                                             |
| Breakout force with bucket                  | 5330 daN                                                           |
| Weight and dimensions                       |                                                                    |
| Overall length to carriage                  | l11 4.93 m                                                         |
| Length to face of forks                     | l2 4.93 m                                                          |
| Overall width                               | b1 2.25 m                                                          |
| Overall height                              | h17 2.30 m                                                         |
| Wheelbase                                   | y 2.69 m                                                           |
| Ground clearance                            | m4 0.44 m                                                          |
| Overall cab width                           | b4 0.89 m                                                          |
| Tilt-up angle                               | a4 12 °                                                            |
| Tilt-down angle                             | a5 114 °                                                           |
| External turning radius (over tyres)        | Wa1 3.66 m                                                         |
| Unladen weight (with forks)                 | 7745 kg                                                            |
| Overall weight                              | 7745 kg                                                            |
| Tires type                                  | 7745 Kg                                                            |
| Standard tires                              | Alliance 400/80 - 24 - 162A8                                       |
| Forks length / width / section              | 1 / e / s 1200 mm x 125 mm / 45 mm                                 |
| -                                           | 17 e 7 \$ 1200 mm x 125 mm / 45 mm                                 |
| Performances                                | (70 -                                                              |
| Lifting                                     | 6.70 s                                                             |
| Lowering                                    | 5.40 s                                                             |
| Extension                                   | 13.60 s                                                            |
| Retraction                                  | 8.70 s                                                             |
| Crowd                                       | 2.70 s                                                             |
| Dump                                        | 2.30 s                                                             |
| Engine                                      |                                                                    |
| Engine brand                                | Perkins                                                            |
| Engine model                                | 1104D-44 TA                                                        |
| Number of cylinders / Capacity of cylinders | 4 - 4400 cm <sup>3</sup>                                           |
| I.C. Engine power rating - Power            | 101 Hp / 74.50 kW                                                  |
| Max. torque / Engine rotation               | 410 Nm @ 1400 rpm                                                  |
| Drawbar pull (Laden)                        | 9100 daN                                                           |
| Transmission                                |                                                                    |
| Transmission type                           | Torque converter                                                   |
| Number of gears (forward / reverse)         | 4/4                                                                |
| Max. travel speed                           | 27 km/h                                                            |
| Parking brake                               | Manual                                                             |
| Service brake                               | Oil-immersed multi-discs on front & rear axles                     |
| Hydraulics                                  |                                                                    |
| Hydraulic pump type                         | Gear pump                                                          |
| Hydraulic flow / Pressure                   | 106 l/min-250 bar                                                  |
| Tank capacities                             |                                                                    |
| Engine oil                                  | 111                                                                |
| Hydraulic oil                               | 128                                                                |
| Fuel tank                                   | 120                                                                |
| Noise and vibration                         |                                                                    |
| Noise at driving position (LpA)             | 76 dB                                                              |
| Noise to environment (LwA)                  | 104 dB                                                             |
| Vibration on hands/arms                     | < 2.50 m/s <sup>2</sup>                                            |
| Miscellaneous                               |                                                                    |
| Steering wheels (front / rear)              | 2/2                                                                |
| Drive wheels (front / rear)                 | 2/2                                                                |
| Safety / Safety cab homologation            | Standard EN 15000 / ROPS - FOPS level 2 cab                        |
| Controls                                    | Standard EN 15000 / KOPS - FOPS level 2 Cab  JSM                   |