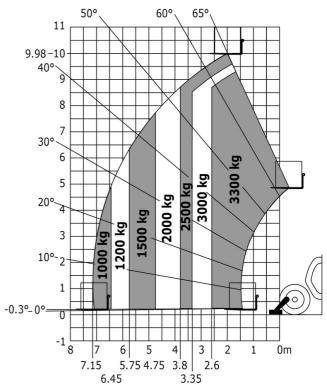

### MT-X 1033 Mining - Load chart

#### Machine on lowered stabilisers with forks Metric

Machine on tyres with tyre handler TH 33 (Metric)

Machine on lowered stabilisers with tyre handler TH 33 (Metric)