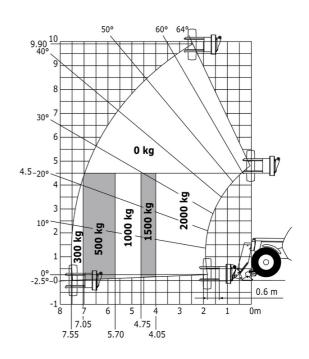

|                                                                    |
| Steering wheels (front / rear)              | 2/2                                                                |
| Drive wheels (front / rear)                 | 2/2                                                                |
| Safety / Safety cab homologation            | Standard EN 15000 / ROPS - FOPS level 2 cab                        |
| Controls                                    | Standard EN 15000 / KOPS - FOPS level 2 Cab  JSM                   |

### MT-X 1033 Mining - Load chart

#### Machine on tyres with forks Metric



#### Machine on lowered stabilisers with forks Metric



Machine on tyres with tyre handler TH 33 (Metric)

Machine on lowered stabilisers with tyre handler TH 33 (Metric)





## **Mining Specifications**

|                                                       | MT-X 1033 Mining |
|-------------------------------------------------------|------------------|
| Lifting function                                      |                  |
| Clamp predisposition (controls from cabin)            | 0                |
| Lighting                                              |                  |
| Brake Lights ON When Park Brake ON                    | S                |
| Flat Led Rotating Beacon                              | S                |
| LED Flashing Lights On Cabin (Marker Lights)          | S                |
| LED tramming lights                                   | S                |
| LED work lights on the boom (x2)                      | \$