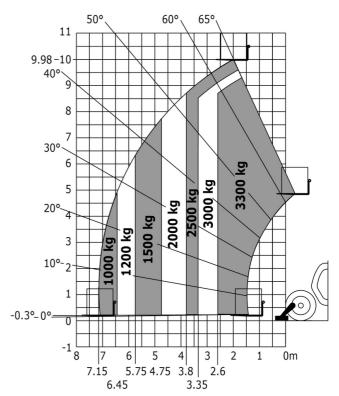

### MT-X 1033 Mining - Load chart

#### Machine on lowered stabilisers with forks Metric

Machine on tyres with tyre handler TH 33 (Metric)

Machine on lowered stabilisers with tyre handler TH 33 (Metric)