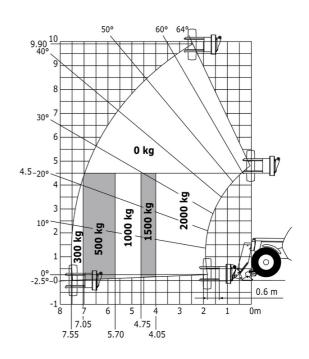

|                                                |
| Steering wheels (front / rear)              |                      | 2 / 2                                          |
| Drive wheels (front / rear)                 |                      | 2 / 2                                          |
| Safety / Safety cab homologation            |                      | Standard EN 15000 / ROPS - FOPS level 2 cab    |
| Controls                                    |                      | JSM                                            |

### MT-X 1033 Mining - Load chart

#### Machine on tyres with forks Metric



#### Machine on lowered stabilisers with forks Metric



Machine on tyres with tyre handler TH 33 (Metric)

Machine on lowered stabilisers with tyre handler TH 33 (Metric)





## **Mining Specifications**

|                                                                       | MTV400    |
|-----------------------------------------------------------------------|-----------|
| Lifting function                                                      | MT-X 1033 |
| Clamp predisposition (controls from cabin)                            | 0         |
| ighting                                                               |           |
| Brake Lights ON When Park Brake ON                                    | S         |
| Flat Led Rotating Beacon                                              | S         |
| ED Flashing Lights On Cabin (Marker Lights)                           | S         |
| LED transming Lights on Cabin (Marker Lights)                         | S