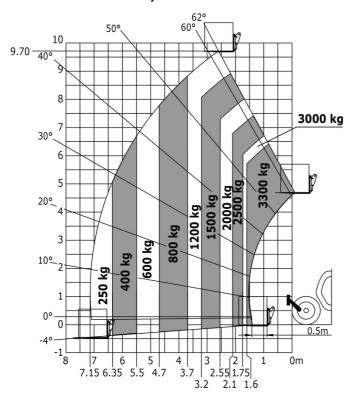

|
| Vibration on hands/arms                     |                      | < 2.50 m/s²                                    |
| Miscellaneous                               |                      |                                                |
| Steering wheels (front / rear)              |                      | 2 / 2                                          |
| Drive wheels (front / rear)                 |                      | 2 / 2                                          |
| Safety / Safety cab homologation            |                      | Standard EN 15000 / ROPS - FOPS level 2 cab    |
| Controls                                    |                      | JSM                                            |

### MT-X 1033 Mining - Load chart

#### Machine on tyres with forks Metric



#### Machine on lowered stabilisers with forks Metric



Machine on tyres with tyre handler TH 33 (Metric)

Machine on lowered stabilisers with tyre handler TH 33 (Metric)





## **Mining Specifications**

|                                                                       | MTV400    |
|-----------------------------------------------------------------------|-----------|
| Lifting function                                                      | MT-X 1033 |
| Clamp predisposition (controls from cabin)                            | 0         |
| ighting                                                               |           |
| Brake Lights ON When Park Brake ON                                    | S         |
| Flat Led Rotating Beacon                                              | S