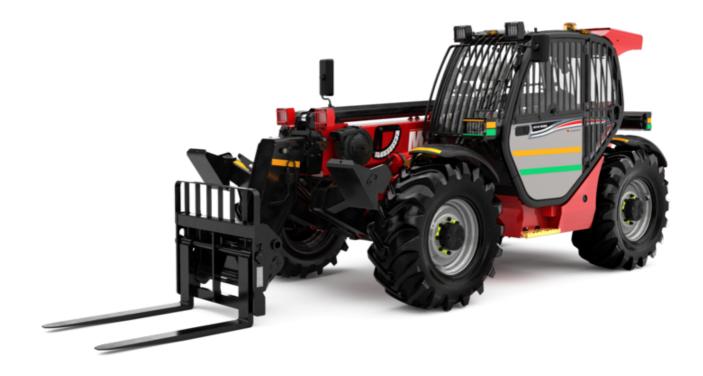

Technical sheet:

# MT-X 1033 MINING

|                                             | MI-X 1033 MIRING ORG | ted 011 May 4, 2024 at 6.24.30 AW 010          |
|---------------------------------------------|----------------------|------------------------------------------------|
| Capacities                                  |                      | Metric                                         |
| Max. capacity                               |                      | 3300 kg                                        |
| Max. lifting height                         |                      | 9.98 m                                         |
| Max. outreach                               |                      | 7.15 m                                         |
| Breakout force with bucket                  |                      | 5330 daN                                       |
| Weight and dimensions                       |                      |                                                |
| Overall length to carriage                  | l11                  | 4.93 m                                         |
| Length to face of forks                     | 12                   | 4.93 m                                         |
| Overall width                               | b1                   | 2.25 m                                         |
| Overall height                              | h17                  | 2.30 m                                         |
| Wheelbase                                   | у                    | 2.69 m                                         |
| Ground clearance                            | m4                   | 0.44 m                                         |
| Overall cab width                           | b4                   | 0.89 m                                         |
| Tilt-up angle                               | a4                   | 12 °                                           |
| Tilt-down angle                             | a5                   | 114 °                                          |
| External turning radius (over tyres)        | Wa1                  | 3.66 m                                         |
| Unladen weight (with forks)                 |                      | 7745 kg                                        |
| Overall weight                              |                      | 7745 kg                                        |
| Tires type                                  |                      | Pneumatic                                      |
| Standard tires                              |                      | Alliance 400/80 - 24 - 162A8                   |
| Forks length / width / section              | l/e/s                | 1200 mm x 125 mm / 45 mm                       |
| Performances                                | 17 67 3              | 1200 Hill X 120 Hill 7 40 Hill                 |
| Lifting                                     |                      | 6.70 s                                         |
| Lowering                                    |                      | 5.40 s                                         |
| Extension                                   |                      | 13.60 s                                        |
| Retraction                                  |                      | 8.70 s                                         |
| Crowd                                       |                      | 2.70 s                                         |
|                                             |                      |                                                |
| Dump                                        |                      | 2.30 s                                         |
| Engine                                      |                      | Dadina                                         |
| Engine brand                                |                      | Perkins                                        |
| Engine model                                |                      | 1104D-44 TA                                    |
| Number of cylinders / Capacity of cylinders |                      | 4 - 4400 cm³                                   |
| I.C. Engine power rating - Power            |                      | 101 Hp / 74.50 kW                              |
| Max. torque / Engine rotation               |                      | 410 Nm @ 1400 rpm                              |
| Drawbar pull (Laden)                        |                      | 9100 daN                                       |
| Transmission                                |                      |                                                |
| Transmission type                           |                      | Torque converter                               |
| Number of gears (forward / reverse)         |                      | 4 / 4                                          |
| Max. travel speed                           |                      | 27 km/h                                        |
| Parking brake                               |                      | Manual                                         |
| Service brake                               |                      | Oil-immersed multi-discs on front & rear axles |
| Hydraulics                                  |                      |                                                |
| Hydraulic pump type                         |                      | Gear pump                                      |
| Hydraulic flow / Pressure                   |                      | 106 l/min-250 bar                              |
| Tank capacities                             |                      |                                                |
| Engine oil                                  |                      | 11                                             |
| Hydraulic oil                               |                      | 128 I                                          |
| Fuel tank                                   |                      | 120 l                                          |
| Noise and vibration                         |                      |                                                |
| Noise at driving position (LpA)             |                      | 76 dB                                          |
| Noise to environment (LwA)                  |                      | 104 dB                                         |
| Vibration on hands/arms                     |                      | < 2.50 m/s²                                    |
| Miscellaneous                               |                      |                                                |
| Steering wheels (front / rear)              |                      | 2 / 2                                          |
| Drive wheels (front / rear)                 |                      | 2 / 2                                          |
| Safety / Safety cab homologation            |                      | Standard EN 15000 / ROPS - FOPS level 2 cab    |
| Controls                                    |                      | JSM                                            |