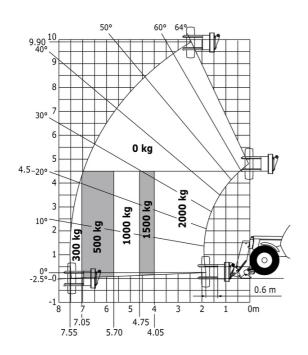

### MT-X 1033 Mining - Load chart

#### Machine on lowered stabilisers with forks Metric

Machine on tyres with tyre handler TH 33 (Metric)

Machine on lowered stabilisers with tyre handler TH 33 (Metric)