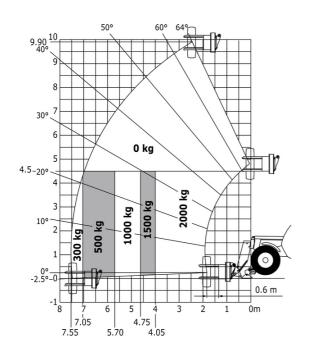

### MT-X 1033 Mining - Load chart

#### Machine on lowered stabilisers with forks Metric

Machine on tyres with tyre handler TH 33 (Metric)