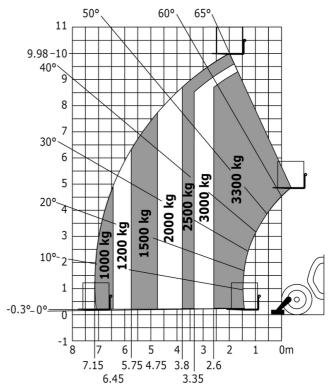

### MT-X 1033 Mining - Load chart

#### Machine on lowered stabilisers with forks Metric

Machine on tyres with tyre handler TH 33 (Metric)