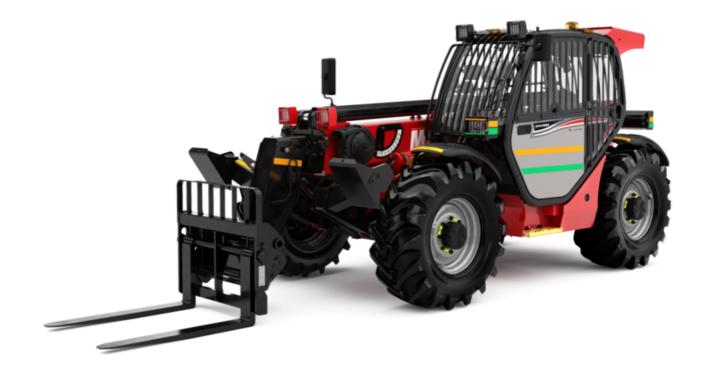

# MT-X 1033 MINING

|                                             | MT-X 1033 MINING Created on 6 May 2024 at 2:50:24 AM UT |
|---------------------------------------------|---------------------------------------------------------|
| Capacities                                  | Metric                                                  |
| Max. capacity                               | 3300 kg                                                 |
| Max. lifting height                         | 9.98 m                                                  |
| Max. outreach                               | 7.15 m                                                  |
| Breakout force with bucket                  | 5330 daN                                                |
| Weight and dimensions                       |                                                         |
| Overall length to carriage                  | l11 4.93 m                                              |
| Length to face of forks                     | l2 4.93 m                                               |
| Overall width                               | b1 2.25 m                                               |
| Overall height                              | h17 2.30 m                                              |
| Wheelbase                                   | y 2.69 m                                                |
| Ground clearance                            | m4 0.44 m                                               |
| Overall cab width                           | b4 0.89 m                                               |
| Tilt-up angle                               | a4 12 °                                                 |
| Tilt-down angle                             | a5 114°                                                 |
| External turning radius (over tyres)        | Wa1 3.66 m                                              |
|                                             |                                                         |
| Unladen weight (with forks)                 | 7745 kg<br>7745 kg                                      |
| Overall weight                              |                                                         |
| Tires type Standard tires                   | Pneumatic  Alliance 400/80 - 24 - 162A8                 |
|                                             |                                                         |
| Forks length / width / section              | I / e / s 1200 mm x 125 mm / 45 mm                      |
| Performances                                | (7)                                                     |
| Lifting                                     | 6.70 s                                                  |
| Lowering                                    | 5.40 s                                                  |
| Extension                                   | 13.60 s                                                 |
| Retraction                                  | 8.70 s                                                  |
| Crowd                                       | 2.70 s                                                  |
| Dump                                        | 2.30 s                                                  |
| Engine                                      |                                                         |
| Engine brand                                | Perkins                                                 |
| Engine model                                | 1104D-44 TA                                             |
| Number of cylinders / Capacity of cylinders | 4 - 4400 cm³                                            |
| I.C. Engine power rating - Power            | 101 Hp / 74.50 kW                                       |
| Max. torque / Engine rotation               | 410 Nm @ 1400 rpm                                       |
| Drawbar pull (Laden)                        | 9100 daN                                                |
| Transmission                                |                                                         |
| Transmission type                           | Torque converter                                        |
| Number of gears (forward / reverse)         | 4 / 4                                                   |
| Max. travel speed                           | 27 km/h                                                 |
| Parking brake                               | Manual                                                  |
| Service brake                               | Oil-immersed multi-discs on front & rear axles          |
| Hydraulics                                  |                                                         |
| Hydraulic pump type                         | Gear pump                                               |
| Hydraulic flow / Pressure                   | 106 l/min-250 bar                                       |
| Tank capacities                             |                                                         |
| Engine oil                                  | 111                                                     |
| Hydraulic oil                               | 128                                                     |
| Fuel tank                                   | 120                                                     |
| Noise and vibration                         |                                                         |
| Noise at driving position (LpA)             | 76 dB                                                   |
| Noise to environment (LwA)                  | 104 dB                                                  |
| Vibration on hands/arms                     | < 2.50 m/s²                                             |
| Miscellaneous                               |                                                         |
| Steering wheels (front / rear)              | 2/2                                                     |
| Drive wheels (front / rear)                 | 2/2                                                     |
| Safety / Safety cab homologation            | Standard EN 15000 / ROPS - FOPS level 2 cab             |
| Controls                                    | JSM                                                     |