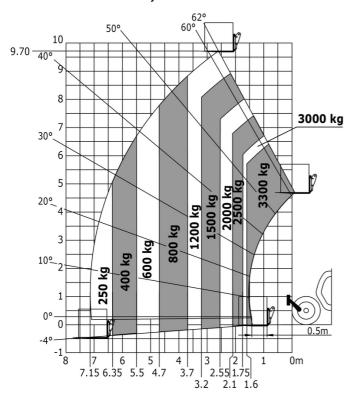

ent (LwA)                  | 104 dB                                                  |
| Vibration on hands/arms                     | < 2.50 m/s²                                             |
| Miscellaneous                               |                                                         |
| Steering wheels (front / rear)              | 2/2                                                     |
| Drive wheels (front / rear)                 | 2/2                                                     |
| Safety / Safety cab homologation            | Standard EN 15000 / ROPS - FOPS level 2 cab             |
| Controls                                    | JSM                                                     |

### MT-X 1033 Mining - Load chart

#### Machine on tyres with forks Metric



#### Machine on lowered stabilisers with forks Metric



Machine on tyres with tyre handler TH 33 (Metric)







## **Mining Specifications**

|                                                       | MT-X 1033 Mining |
|-------------------------------------------------------|------------------|
| Lifting function                                      |                  |
| Clamp predisposition (controls from cabin)            | 0                |
| Lighting                                              |                  |
| Brake Lights ON When Park Brake ON                    | S                |
| Flat Led Rotating Beacon                              | S                |
| LED Flashing Lights On Cabin (Marker Lights)          | S                |
| LED tramming lights