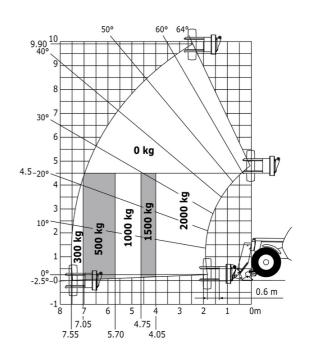

| < 2.50 m/s²                                             |
| Miscellaneous                               |                                                         |
| Steering wheels (front / rear)              | 2/2                                                     |
| Drive wheels (front / rear)                 | 2/2                                                     |
| Safety / Safety cab homologation            | Standard EN 15000 / ROPS - FOPS level 2 cab             |
| Controls                                    | JSM                                                     |

### MT-X 1033 Mining - Load chart

#### Machine on tyres with forks Metric



#### Machine on lowered stabilisers with forks Metric



Machine on tyres with tyre handler TH 33 (Metric)







## **Mining Specifications**

|                                                       | MT-X 1033 Mining |
|-------------------------------------------------------|------------------|
| Lifting function                                      |                  |
| Clamp predisposition (controls from cabin)            | 0                |
| Lighting                                              |                  |
| Brake Lights ON When Park Brake ON                    | S                |
| Flat Led Rotating Beacon                              | S                |
| LED Flashing Lights On Cabin (Marker Lights)          | S                |
| LED tramming lights                                   | S                |
| LED work lights on the boom (x2)                      | S