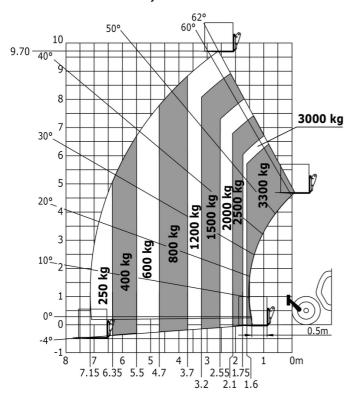

nvironment (LwA)                  | 104 dB                                                 |
| Vibration on hands/arms                     | < 2.50 m/s <sup>2</sup>                                |
| Miscellaneous                               | · 2.00 m/s                                             |
| Steering wheels (front / rear)              | 2/2                                                    |
| Drive wheels (front / rear)                 | 2/2                                                    |
| Safety / Safety cab homologation            | Standard EN 15000 / ROPS - FOPS level 2 cab            |
| Controls                                    | JSM                                                    |

### MT-X 1033 Mining - Load chart

#### Machine on tyres with forks Metric



#### Machine on lowered stabilisers with forks Metric



Machine on tyres with tyre handler TH 33 (Metric)







## **Mining Specifications**





#### **Head Office**

B.P. 249 - 430 rue de l'Aubinière 44150 Ancenis Cedex - France Tel: +33 (0)2 40 09 10 11 - Fax: +33 (0)2 40 09 10 97 www.manitou.com



This publication provides a description of the configuration versions and options for Manitou products, which may differ for equipment. The equipment presented in this brochure may be part of a series, as an option, or it may not be available, depending on the versions. Manitou reserves the right, at any time and without notice, to amend the specifications described and represented. The specifications provided do not bind the manufacturer. For more details, please contact your Manitou ag