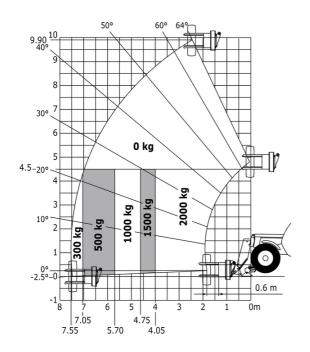

### MT-X 1033 Mining - Load chart

#### Machine on lowered stabilisers with forks Metric

Machine on tyres with tyre handler TH 33 (Metric)