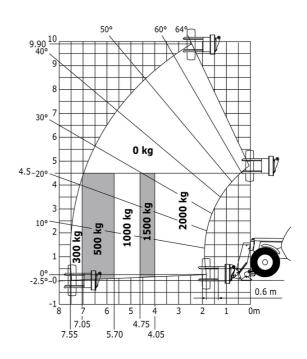

arms                     | < 2.50 m/s <sup>2</sup>                                |
| Miscellaneous                               | · 2.00 m/s                                             |
| Steering wheels (front / rear)              | 2/2                                                    |
| Drive wheels (front / rear)                 | 2/2                                                    |
| Safety / Safety cab homologation            | Standard EN 15000 / ROPS - FOPS level 2 cab            |
| Controls                                    | JSM                                                    |

### MT-X 1033 Mining - Load chart

#### Machine on tyres with forks Metric



#### Machine on lowered stabilisers with forks Metric



Machine on tyres with tyre handler TH 33 (Metric)







## **Mining Specifications**





#### **Head Office**

B.P. 249 - 430 rue de l'Aubinière 44150 Ancenis Cedex - France Tel: +33 (0)2 40 09 10 11 - Fax: +33 (0)2 40 09 10 97 www.manitou.com



This publication provides a description of the configuration versions and options for Manitou products, which may differ for equipment. The equipment presented in this brochure may be part of a series, as an option, or it may not be available, depending on the versions. Manitou reserves the right, at any time and without notice, to amend the specifications described and represented. The specifications provided do not bind the manufacturer. For more details, please contact your Manitou agent. This is not a contractually binding document. The presentation of the products is not contractually binding.