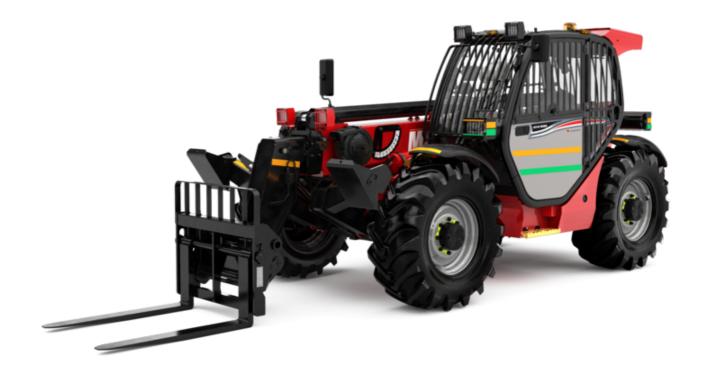

# MT-X 1033 MINING

|                                             | MT-X 1033 MINING Created on 3 May 2024 at 8:11:23 PM 0 |
|---------------------------------------------|--------------------------------------------------------|
| Capacities                                  | Metric                                                 |
| Max. capacity                               | 3300 kg                                                |
| Max. lifting height                         | 9.98 m                                                 |
| Max. outreach                               | 7.15 m                                                 |
| Breakout force with bucket                  | 5330 daN                                               |
| Weight and dimensions                       |                                                        |
| Overall length to carriage                  | l11 4.93 m                                             |
| Length to face of forks                     | 12 4.93 m                                              |
| Overall width                               | b1 2.25 m                                              |
| Overall height                              | h17 2.30 m                                             |
| Wheelbase                                   | у 2.69 m                                               |
| Ground clearance                            | m4 0.44 m                                              |
| Overall cab width                           | b4 0.89 m                                              |
| Tilt-up angle                               | a4 12 °                                                |
|                                             |                                                        |
| Tilt-down angle                             |                                                        |
| External turning radius (over tyres)        |                                                        |
| Unladen weight (with forks)                 | 7745 kg                                                |
| Overall weight                              | 7745 kg                                                |
| Tires type                                  | Pneumatic                                              |
| Standard tires                              | Alliance 400/80 - 24 - 162A8                           |
| Forks length / width / section              | I / e / s 1200 mm x 125 mm / 45 mm                     |
| Performances                                |                                                        |
| Lifting                                     | 6.70 s                                                 |
| Lowering                                    | 5.40 s                                                 |
| Extension                                   | 13.60 s                                                |
| Retraction                                  | 8.70 s                                                 |
| Crowd                                       | 2.70 s                                                 |
| Dump                                        | 2.30 s                                                 |
| Engine                                      |                                                        |
| Engine brand                                | Perkins                                                |
| Engine model                                | 1104D-44 TA                                            |
| Number of cylinders / Capacity of cylinders | 4 - 4400 cm³                                           |
| I.C. Engine power rating - Power            | 101 Hp / 74.50 kW                                      |
| Max. torque / Engine rotation               | 410 Nm @ 1400 rpm                                      |
| Drawbar pull (Laden)                        | 9100 daN                                               |
| Transmission                                |                                                        |
| Transmission type                           | Torque converter                                       |
| Number of gears (forward / reverse)         | 4 / 4                                                  |
| Max. travel speed                           | 27 km/h                                                |
| Parking brake                               | Manual                                                 |
| Service brake                               | Oil-immersed multi-discs on front & rear axles         |
| Hydraulics                                  |                                                        |
| Hydraulic pump type                         | Gear pump                                              |
| Hydraulic flow / Pressure                   | 106 l/min-250 bar                                      |
| Tank capacities                             |                                                        |
| Engine oil                                  | 111                                                    |
| Hydraulic oil                               | 128                                                    |
| Fuel tank                                   | 120 I                                                  |
| Noise and vibration                         |                                                        |
| Noise at driving position (LpA)             | 76 dB                                                  |
| Noise to environment (LwA)                  | 104 dB                                                 |
| Vibration on hands/arms                     | < 2.50 m/s <sup>2</sup>                                |
| Miscellaneous                               | · 2.00 m/s                                             |
| Steering wheels (front / rear)              | 2/2                                                    |
| Drive wheels (front / rear)                 | 2/2                                                    |
| Safety / Safety cab homologation            | Standard EN 15000 / ROPS - FOPS level 2 cab            |
| Controls                                    | JSM                                                    |