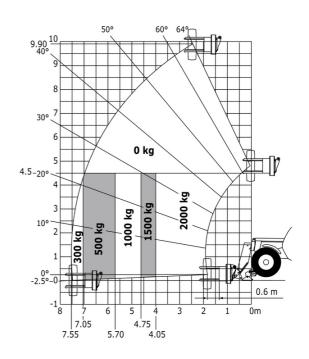

|
| Miscellaneous                               |                                                         |
| Steering wheels (front / rear)              | 2/2                                                     |
| Drive wheels (front / rear)                 | 2/2                                                     |
| Safety / Safety cab homologation            | Standard EN 15000 / ROPS - FOPS level 2 cab             |
| Controls                                    | JSM                                                     |

### MT-X 1033 Mining - Load chart

#### Machine on tyres with forks Metric



#### Machine on lowered stabilisers with forks Metric



Machine on tyres with tyre handler TH 33 (Metric)

Machine on lowered stabilisers with tyre handler TH 33 (Metric)





## **Mining Specifications**

|                                                       | MT-X 1033 Mining |
|-------------------------------------------------------|------------------|
| Lifting function                                      |                  |
| Clamp predisposition (controls from cabin)            | 0                |
| Lighting                                              |                  |
| Brake Lights ON When Park Brake ON                    | S                |
| Flat Led Rotating Beacon                              | S                |
| LED Flashing Lights On Cabin (Marker Lights)          | S                |
| LED tramming lights                                   | S                |
| LED work lights on the boom (x2)                      | S