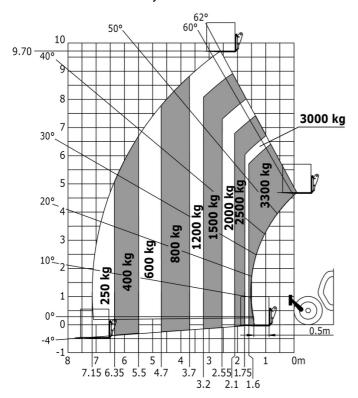

ent (LwA)                  | 104 dB                                                  |
| Vibration on hands/arms                     | < 2.50 m/s <sup>2</sup>                                 |
| Miscellaneous                               |                                                         |
| Steering wheels (front / rear)              | 2/2                                                     |
| Drive wheels (front / rear)                 | 2/2                                                     |
| Safety / Safety cab homologation            | Standard EN 15000 / ROPS - FOPS level 2 cab             |
| Controls                                    | JSM                                                     |

### MT-X 1033 Mining - Load chart

#### Machine on tyres with forks Metric



#### Machine on lowered stabilisers with forks Metric



Machine on tyres with tyre handler TH 33 (Metric)

Machine on lowered stabilisers with tyre handler TH 33 (Metric)





## **Mining Specifications**

|                                                       | MT-X 1033 Mining |
|-------------------------------------------------------|------------------|
| Lifting function                                      |                  |
| Clamp predisposition (controls from cabin)            | 0                |
| Lighting                                              |                  |
| Brake Lights ON When Park Brake ON                    | S                |
| Flat Led Rotating Beacon                              | S                |
| LED Flashing Lights On Cabin (Marker Lights)