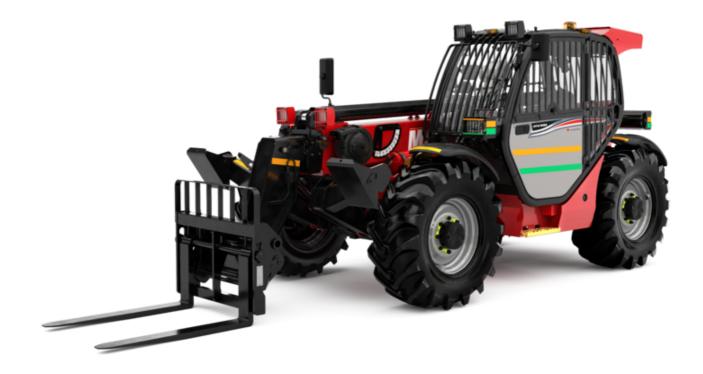

Technical sheet:

# MT-X 1033 MINING

|                                             | MT-X 1033 MINING Created on 20 May 2024 at 7:06:07 PM 0 |
|---------------------------------------------|---------------------------------------------------------|
| Capacities                                  | Metric                                                  |
| Max. capacity                               | 3300 kg                                                 |
| Max. lifting height                         | 9.98 m                                                  |
| Max. outreach                               | 7.15 m                                                  |
| Breakout force with bucket                  | 5330 daN                                                |
| Weight and dimensions                       |                                                         |
| Overall length to carriage                  | l11 4.93 m                                              |
| Length to face of forks                     | l2 4.93 m                                               |
| Overall width                               | b1 2.25 m                                               |
| Overall height                              | h17 2.30 m                                              |
| Wheelbase                                   | y 2.69 m                                                |
| Ground clearance                            | m4 0.44 m                                               |
| Overall cab width                           | b4 0.89 m                                               |
| Tilt-up angle                               | a4 12 °                                                 |
| Tilt-down angle                             | a5 114°                                                 |
| External turning radius (over tyres)        | Wa1 3.66 m                                              |
| Unladen weight (with forks)                 | 7745 kg                                                 |
| Overall weight                              | 7745 kg                                                 |
| Tires type                                  | Pneumatic                                               |
| Standard tires                              | Alliance 400/80 - 24 - 162A8                            |
| Forks length / width / section              | 1 / e / s 1200 mm x 125 mm / 45 mm                      |
| Performances                                | 17 e / S 1200 Hilli X 123 Hilli / 43 Hilli              |
|                                             | 6.70 s                                                  |
| Lifting                                     | 6.70 s<br>5.40 s                                        |
| Lowering Extension                          |                                                         |
|                                             | 13.60 s                                                 |
| Retraction                                  | 8.70 s                                                  |
| Crowd                                       | 2.70 s                                                  |
| Dump                                        | 2.30 s                                                  |
| Engine                                      |                                                         |
| Engine brand                                | Perkins                                                 |
| Engine model                                | 1104D-44 TA                                             |
| Number of cylinders / Capacity of cylinders | 4 - 4400 cm³                                            |
| I.C. Engine power rating - Power            | 101 Hp / 74.50 kW                                       |
| Max. torque / Engine rotation               | 410 Nm @ 1400 rpm                                       |
| Drawbar pull (Laden)                        | 9100 daN                                                |
| Transmission                                |                                                         |
| Transmission type                           | Torque converter                                        |
| Number of gears (forward / reverse)         | 4 / 4                                                   |
| Max. travel speed                           | 27 km/h                                                 |
| Parking brake                               | Manual                                                  |
| Service brake                               | Oil-immersed multi-discs on front & rear axles          |
| Hydraulics                                  |                                                         |
| Hydraulic pump type                         | Gear pump                                               |
| Hydraulic flow / Pressure                   | 106 l/min-250 bar                                       |
| Tank capacities                             |                                                         |
| Engine oil                                  | 11                                                      |
| Hydraulic oil                               | 128                                                     |
| Fuel tank                                   | 120                                                     |
| Noise and vibration                         |                                                         |
| Noise at driving position (LpA)             | 76 dB                                                   |
| Noise to environment (LwA)                  | 104 dB                                                  |
| Vibration on hands/arms                     | < 2.50 m/s <sup>2</sup>                                 |
| Miscellaneous                               |                                                         |
| Steering wheels (front / rear)              | 2/2                                                     |
| Drive wheels (front / rear)                 | 2/2                                                     |
| Safety / Safety cab homologation            | Standard EN 15000 / ROPS - FOPS level 2 cab             |
| Controls                                    | JSM                                                     |