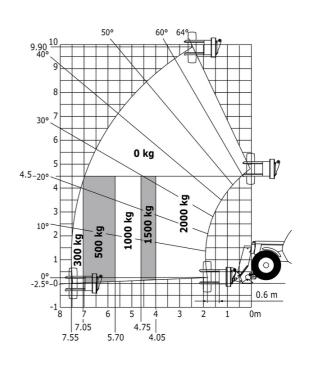

.50 m/s <sup>2</sup>                                     |
| Miscellaneous                               |                                                             |
| Steering wheels (front / rear)              | 2/2                                                         |
| Drive wheels (front / rear)                 | 2/2                                                         |
| Safety / Safety cab homologation            | Standard EN 15000 / ROPS - FOPS level 2 cab                 |
| Controls                                    | JSM                                                         |

### MT-X 1033 Mining - Load chart

#### Machine on tyres with forks Metric



#### Machine on lowered stabilisers with forks Metric



Machine on tyres with tyre handler TH 33 (Metric)







## **Mining Specifications**

| Lifting function                                      |   |
|-------------------------------------------------------|---|
| Clamp predisposition (controls from cabin)            |   |
| Lighting                                              |   |
| Brake Lights ON When Park Brake ON                    | - |
| Flat Led Rotating Beacon                              |   |
| 3                                                     |   |
| LED Flashing Lights On Cabin (Marker Lights)          |   |
| LED tramming lights                                   |   |
| LED work lights on the boom (x2)                      |   |
| LED working lights on cab (x4 : 2 front + 2 rear)     |   |
| Motorization/Power                                    |   |
| Exhaust fume purificat