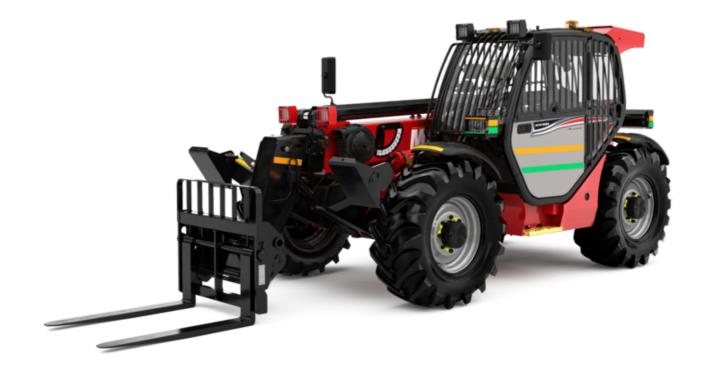

# MT-X 1033 MINING

|                                             | MT-X 1033 MINING Created on April 29, 2024 at 9:53:25 AM UT |
|---------------------------------------------|-------------------------------------------------------------|
| Capacities                                  | Metric                                                      |
| Max. capacity                               | 3300 kg                                                     |
| Max. lifting height                         | 9.98 m                                                      |
| Max. outreach                               | 7.15 m                                                      |
| Breakout force with bucket                  | 5330 daN                                                    |
| Weight and dimensions                       |                                                             |
| Overall length to carriage                  | l11 4.93 m                                                  |
| Length to face of forks                     | 12 4.93 m                                                   |
| Overall width                               | b1 2.25 m                                                   |
| Overall height                              | h17 2.30 m                                                  |
| Wheelbase                                   | y 2.69 m                                                    |
| Ground clearance                            | m4 0.44 m                                                   |
| Overall cab width                           | b4 0.89 m                                                   |
| Tilt-up angle                               | a4 12°                                                      |
| Tilt-down angle                             | a5 114°                                                     |
| External turning radius (over tyres)        | Wa1 3.66 m                                                  |
| Unladen weight (with forks)                 | 7745 kg                                                     |
| Overall weight                              | 7745 kg                                                     |
| Tires type                                  | Pneumatic                                                   |
| Standard tires                              | Alliance 400/80 - 24 - 162A8                                |
| Forks length / width / section              | 1 / e / s 1200 mm x 125 mm / 45 mm                          |
| Performances                                | 1 / C / S 1200 IIIII X 123 IIIII / 43 IIIII                 |
|                                             | 6.70 s                                                      |
| Levering                                    | 5.40 s                                                      |
| Lowering Extension                          |                                                             |
|                                             | 13.60 s                                                     |
| Retraction                                  | 8.70 s                                                      |
| Crowd                                       | 2.70 s                                                      |
| Dump                                        | 2.30 s                                                      |
| Engine                                      |                                                             |
| Engine brand                                | Perkins                                                     |
| Engine model                                | 1104D-44 TA                                                 |
| Number of cylinders / Capacity of cylinders | 4 - 4400 cm <sup>3</sup>                                    |
| I.C. Engine power rating - Power            | 101 Hp / 74.50 kW                                           |
| Max. torque / Engine rotation               | 410 Nm @ 1400 rpm                                           |
| Drawbar pull (Laden)                        | 9100 daN                                                    |
| Transmission                                |                                                             |
| Transmission type                           | Torque converter                                            |
| Number of gears (forward / reverse)         | 4 / 4                                                       |
| Max. travel speed                           | 27 km/h                                                     |
| Parking brake                               | Manual                                                      |
| Service brake                               | Oil-immersed multi-discs on front & rear axles              |
| Hydraulics                                  |                                                             |
| Hydraulic pump type                         | Gear pump                                                   |
| Hydraulic flow / Pressure                   | 106 l/min-250 bar                                           |
| Tank capacities                             |                                                             |
| Engine oil                                  | 111                                                         |
| Hydraulic oil                               | 128                                                         |
| Fuel tank                                   | 120                                                         |
| Noise and vibration                         |                                                             |
| Noise at driving position (LpA)             | 76 dB                                                       |
| Noise to environment (LwA)                  | 104 dB                                                      |
| Vibration on hands/arms                     | < 2.50 m/s <sup>2</sup>                                     |
| Miscellaneous                               |                                                             |
| Steering wheels (front / rear)              | 2/2                                                         |
| Drive wheels (front / rear)                 | 2/2                                                         |
| Safety / Safety cab homologation            | Standard EN 15000 / ROPS - FOPS level 2 cab                 |
| Controls                                    | JSM                                                         |