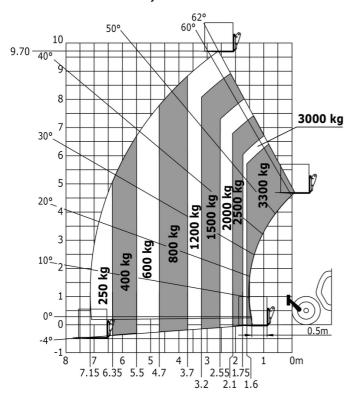

104 dB                                                      |
| Vibration on hands/arms                     | < 2.50 m/s <sup>2</sup>                                     |
| Miscellaneous                               |                                                             |
| Steering wheels (front / rear)              | 2/2                                                         |
| Drive wheels (front / rear)                 | 2/2                                                         |
| Safety / Safety cab homologation            | Standard EN 15000 / ROPS - FOPS level 2 cab                 |
| Controls                                    | JSM                                                         |

### MT-X 1033 Mining - Load chart

#### Machine on tyres with forks Metric



#### Machine on lowered stabilisers with forks Metric



Machine on tyres with tyre handler TH 33 (Metric)







## **Mining Specifications**

| Lifting function                                      |   |
|-------------------------------------------------------|---|
| Clamp predisposition (controls from cabin)            |   |
| Lighting                                              |   |
| Brake Lights ON When Park Brake ON                    | - |
| Flat Led Rotating Beacon                              |   |
| 3                                                     |   |
| LED Flashing Lights On Cabin (Marker Lights)          |   |
| LED tramming lights                                   |   |
| LED work lights on the boom (x2)                      |   |
| LED working lights on cab (x4 :