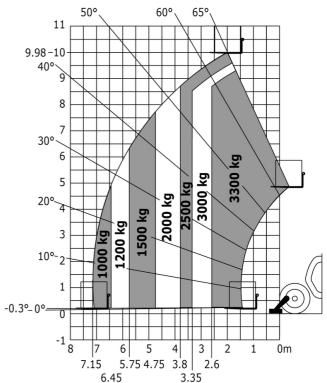

### MT-X 1033 Mining - Load chart

#### Machine on lowered stabilisers with forks Metric

Machine on tyres with tyre handler TH 33 (Metric)

Machine on lowered stabilisers with tyre handler TH 33 (Metric)