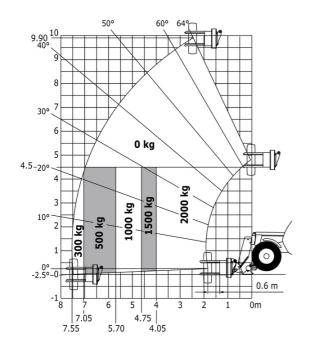

### MT-X 1033 Mining - Load chart

#### Machine on lowered stabilisers with forks Metric

Machine on tyres with tyre handler TH 33 (Metric)

Machine on lowered stabilisers with tyre handler TH 33 (Metric)