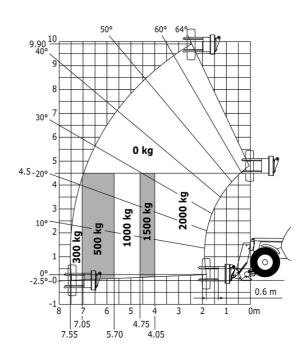

|
| Miscellaneous                               |                                                          |
| Steering wheels (front / rear)              | 2/2                                                      |
| Drive wheels (front / rear)                 | 2/2                                                      |
| Safety / Safety cab homologation            | Standard EN 15000 / ROPS - FOPS level 2 cab              |
| Controls                                    | JSM                                                      |

### MT-X 1033 Mining - Load chart

#### Machine on tyres with forks Metric



#### Machine on lowered stabilisers with forks Metric



Machine on tyres with tyre handler TH 33 (Metric)

Machine on lowered stabilisers with tyre handler TH 33 (Metric)





## **Mining Specifications**

|                                                       | MT-X 1033 Mining |
|-------------------------------------------------------|------------------|
| Lifting function                                      | WTX 1000 Willing |
| Clamp predisposition (controls from cabin)            | 0                |
| Lighting                                              |                  |
| Brake Lights ON When Park Brake ON                    | S                |
| Flat Led Rotating Beacon                              | S                |
| LED Flashing Lights On Cabin (Marker Lights)          | S                |
| LED tramming lights                                   | S                |
| LED work lights on the boom (x2)                      | S