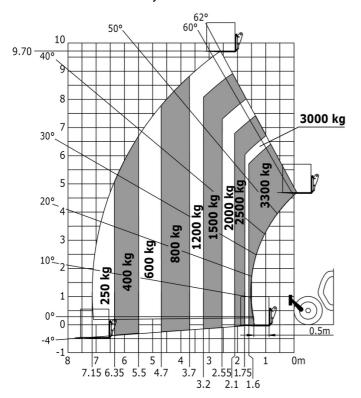

A)                  | 104 dB                                                   |
| Vibration on hands/arms                     | < 2.50 m/s²                                              |
| Miscellaneous                               |                                                          |
| Steering wheels (front / rear)              | 2/2                                                      |
| Drive wheels (front / rear)                 | 2/2                                                      |
| Safety / Safety cab homologation            | Standard EN 15000 / ROPS - FOPS level 2 cab              |
| Controls                                    | JSM                                                      |

### MT-X 1033 Mining - Load chart

#### Machine on tyres with forks Metric



#### Machine on lowered stabilisers with forks Metric



Machine on tyres with tyre handler TH 33 (Metric)

Machine on lowered stabilisers with tyre handler TH 33 (Metric)





## **Mining Specifications**

|                                                       | MT-X 1033 Mining |
|-------------------------------------------------------|------------------|
| Lifting function                                      | WTX 1000 Willing |
| Clamp predisposition (controls from cabin)            | 0                |
| Lighting                                              |                  |
| Brake Lights ON When Park Brake ON                    | S                |
| Flat Led Rotating Beacon                              | S                |
| LED Flashing Lights On Cabin (Marker Lights)