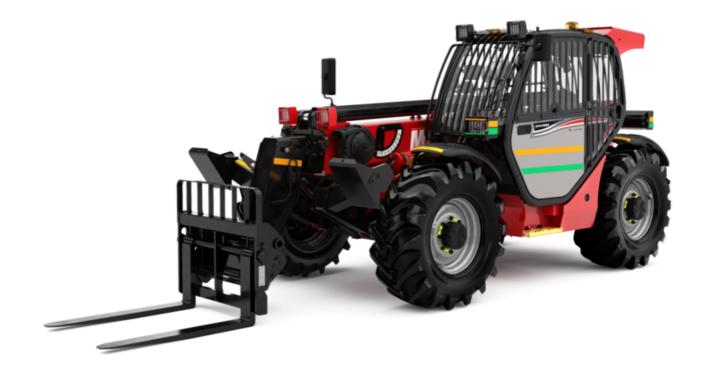

Technical sheet:

# MT-X 1033 MINING

|                                             | MT-X 1033 MINING Created on 2 May 2024 at 10:13:03 AM 01 |
|---------------------------------------------|----------------------------------------------------------|
| Capacities                                  | Metric                                                   |
| Max. capacity                               | 3300 kg                                                  |
| Max. lifting height                         | 9.98 m                                                   |
| Max. outreach                               | 7.15 m                                                   |
| Breakout force with bucket                  | 5330 daN                                                 |
| Weight and dimensions                       |                                                          |
| Overall length to carriage                  | l11 4.93 m                                               |
| Length to face of forks                     | 12 4.93 m                                                |
| Overall width                               | b1 2.25 m                                                |
| Overall height                              | h17 2.30 m                                               |
| Wheelbase                                   |                                                          |
| Ground clearance                            | y 2.69 m<br>m4 0.44 m                                    |
|                                             |                                                          |
| Overall cab width                           | b4 0.89 m                                                |
| Tilt-up angle                               | a4 12 °                                                  |
| Tilt-down angle                             | a5 114°                                                  |
| External turning radius (over tyres)        | Wa1 3.66 m                                               |
| Unladen weight (with forks)                 | 7745 kg                                                  |
| Overall weight                              | 7745 kg                                                  |
| Tires type                                  | Pneumatic                                                |
| Standard tires                              | Alliance 400/80 - 24 - 162A8                             |
| Forks length / width / section              | I / e / s 1200 mm x 125 mm / 45 mm                       |
| Performances                                |                                                          |
| Lifting                                     | 6.70 s                                                   |
| Lowering                                    | 5.40 s                                                   |
| Extension                                   | 13.60 s                                                  |
| Retraction                                  | 8.70 s                                                   |
| Crowd                                       | 2.70 s                                                   |
| Dump                                        | 2.30 s                                                   |
| Engine                                      | 2.30 3                                                   |
| Engine brand                                | Perkins                                                  |
|                                             | 1104D-44 TA                                              |
| Engine model                                |                                                          |
| Number of cylinders / Capacity of cylinders | 4 - 4400 cm³                                             |
| I.C. Engine power rating - Power            | 101 Hp / 74.50 kW                                        |
| Max. torque / Engine rotation               | 410 Nm @ 1400 rpm                                        |
| Drawbar pull (Laden)                        | 9100 daN                                                 |
| Transmission                                |                                                          |
| Transmission type                           | Torque converter                                         |
| Number of gears (forward / reverse)         | 4/4                                                      |
| Max. travel speed                           | 27 km/h                                                  |
| Parking brake                               | Manual                                                   |
| Service brake                               | Oil-immersed multi-discs on front & rear axles           |
| Hydraulics                                  |                                                          |
| Hydraulic pump type                         | Gear pump                                                |
| Hydraulic flow / Pressure                   | 106 l/min-250 bar                                        |
| Tank capacities                             |                                                          |
| Engine oil                                  | 11                                                       |
| Hydraulic oil                               | 128                                                      |
| Fuel tank                                   | 120                                                      |
| Noise and vibration                         | 1201                                                     |
| Noise at driving position (LpA)             | 76 dB                                                    |
|                                             |                                                          |
| Noise to environment (LwA)                  | 104 dB                                                   |
| Vibration on hands/arms                     | < 2.50 m/s²                                              |
| Miscellaneous                               |                                                          |
| Steering wheels (front / rear)              | 2/2                                                      |
| Drive wheels (front / rear)                 | 2/2                                                      |
| Safety / Safety cab homologation            | Standard EN 15000 / ROPS - FOPS level 2 cab              |
| Controls                                    | JSM                                                      |