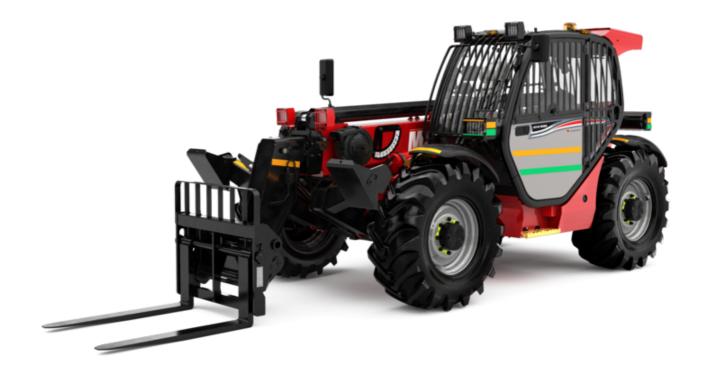

# MT-X 1033 MINING

|                                             | MT-X 1033 MINING Created on May 5, 2024 at 7:42:26 AM |
|---------------------------------------------|-------------------------------------------------------|
| Capacities                                  | Metric                                                |
| Max. capacity                               | 3300 kg                                               |
| Max. lifting height                         | 9.98 m                                                |
| Max. outreach                               | 7.15 m                                                |
| Breakout force with bucket                  | 5330 daN                                              |
| Weight and dimensions                       |                                                       |
| Overall length to carriage                  | l11 4.93 m                                            |
| Length to face of forks                     | l2 4.93 m                                             |
| Overall width                               | b1 2.25 m                                             |
| Overall height                              | h17 2.30 m                                            |
| Wheelbase                                   | y 2.69 m                                              |
| Ground clearance                            | m4 0.44 m                                             |
| Overall cab width                           | b4 0.89 m                                             |
| Tilt-up angle                               | a4 12 °                                               |
| Tilt-down angle                             | a5 114°                                               |
| External turning radius (over tyres)        | Wa1 3.66 m                                            |
| Unladen weight (with forks)                 | 7745 kg                                               |
| Overall weight                              | 7745 kg                                               |
| Tires type                                  | Pneumatic                                             |
| Standard tires                              | Alliance 400/80 - 24 - 162A8                          |
| Forks length / width / section              | I / e / s 1200 mm x 125 mm / 45 mm                    |
| Performances                                | 17 e / S 1200 Hilli X 123 Hilli / 43 Hilli            |
|                                             | 6.70 a                                                |
| Lifting                                     | 6.70 s                                                |
| Lowering                                    | 5.40 s                                                |
| Extension                                   | 13.60 s                                               |
| Retraction                                  | 8.70 s                                                |
| Crowd                                       | 2.70 s                                                |
| Dump                                        | 2.30 s                                                |
| Engine                                      |                                                       |
| Engine brand                                | Perkins                                               |
| Engine model                                | 1104D-44 TA                                           |
| Number of cylinders / Capacity of cylinders | 4 - 4400 cm³                                          |
| I.C. Engine power rating - Power            | 101 Hp / 74.50 kW                                     |
| Max. torque / Engine rotation               | 410 Nm @ 1400 rpm                                     |
| Drawbar pull (Laden)                        | 9100 daN                                              |
| Transmission                                |                                                       |
| Transmission type                           | Torque converter                                      |
| Number of gears (forward / reverse)         | 4 / 4                                                 |
| Max. travel speed                           | 27 km/h                                               |
| Parking brake                               | Manual                                                |
| Service brake                               | Oil-immersed multi-discs on front & rear axle         |
| Hydraulics                                  |                                                       |
| Hydraulic pump type                         | Gear pump                                             |
| Hydraulic flow / Pressure                   | 106 l/min-250 bar                                     |
| Tank capacities                             |                                                       |
| Engine oil                                  | 11                                                    |
| Hydraulic oil                               | 128                                                   |
| Fuel tank                                   | 120                                                   |
| Noise and vibration                         |                                                       |
| Noise at driving position (LpA)             | 76 dB                                                 |
| Noise to environment (LwA)                  | 104 dB                                                |
| Vibration on hands/arms                     | < 2.50 m/s <sup>2</sup>                               |
| Miscellaneous                               | - 2.00 1190                                           |
| Steering wheels (front / rear)              | 2/2                                                   |
| Drive wheels (front / rear)                 | 2/2                                                   |
| Safety / Safety cab homologation            | Standard EN 15000 / ROPS - FOPS level 2 cal           |
| Satety / Satety can homologation            | Standard EN 15000 / RUPS - EURS 18080 / Cal           |