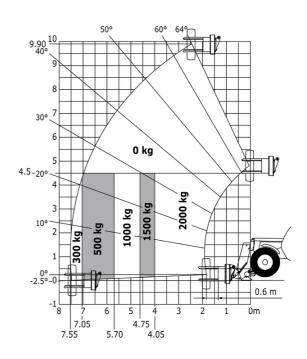

hands/arms                     | < 2.50 m/s <sup>2</sup>                               |
| Miscellaneous                               | - 2.00 1190                                           |
| Steering wheels (front / rear)              | 2/2                                                   |
| Drive wheels (front / rear)                 | 2/2                                                   |
| Safety / Safety cab homologation            | Standard EN 15000 / ROPS - FOPS level 2 cal           |
| Satety / Satety can homologation            | Standard EN 15000 / RUPS - EURS 18080 / Cal           |

### MT-X 1033 Mining - Load chart

#### Machine on tyres with forks Metric



#### Machine on lowered stabilisers with forks Metric



Machine on tyres with tyre handler TH 33 (Metric)







## **Mining Specifications**

|                                                       | MT-X 1033 Mining |
|-------------------------------------------------------|------------------|
| Lifting function                                      |                  |
| Clamp predisposition (controls from cabin)            | 0                |
| Lighting                                              |                  |
| Brake Lights ON When Park Brake ON                    | S                |
| Flat Led Rotating Beacon                              | S                |
| LED Flashing Lights On Cabin (Marker Lights)          | S                |
| LED tramming lights                                   | S                |
| LED work lights on the boom (x2)                      | S