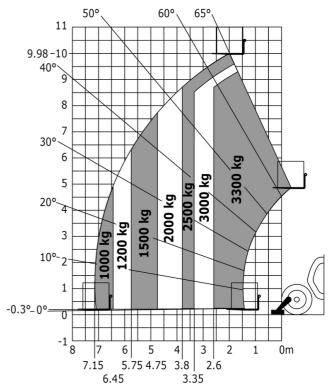

### MT-X 1033 Mining - Load chart

#### Machine on lowered stabilisers with forks Metric

Machine on tyres with tyre handler TH 33 (Metric)