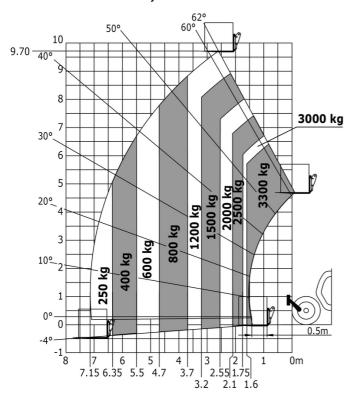

se to environment (LwA)                  | 104 dB                                                |
| Vibration on hands/arms                     | < 2.50 m/s <sup>2</sup>                               |
| Miscellaneous                               | - 2.00 1190                                           |
| Steering wheels (front / rear)              | 2/2                                                   |
| Drive wheels (front / rear)                 | 2/2                                                   |
| Safety / Safety cab homologation            | Standard EN 15000 / ROPS - FOPS level 2 cal           |
| Satety / Satety can homologation            | Standard EN 15000 / RUPS - EURS 18080 / Cal           |

### MT-X 1033 Mining - Load chart

#### Machine on tyres with forks Metric



#### Machine on lowered stabilisers with forks Metric



Machine on tyres with tyre handler TH 33 (Metric)







## **Mining Specifications**

|                                                       | MT-X 1033 Mining |
|-------------------------------------------------------|------------------|
| Lifting function                                      |                  |
| Clamp predisposition (controls from cabin)            | 0                |
| Lighting                                              |                  |
| Brake Lights ON When Park Brake ON                    | S                |
| Flat Led Rotating Beacon                              | S                |
| LED Flashing Lights On Cabin (Marker Lights)          | S                |
| LED tramming lights