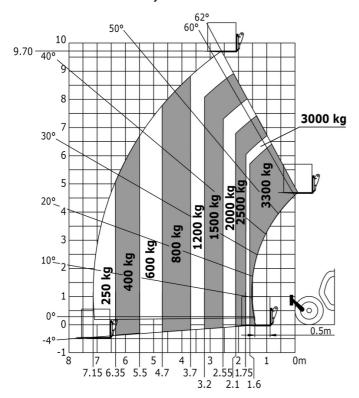

nvironment (LwA)                  | 104 dB                                                 |
| Vibration on hands/arms                     | < 2.50 m/s <sup>2</sup>                                |
| Miscellaneous                               | - 2.50 my 8                                            |
| Steering wheels (front / rear)              | 2/2                                                    |
| Drive wheels (front / rear)                 | 2/2                                                    |
| Safety / Safety cab homologation            | Standard EN 15000 / ROPS - FOPS level 2 cab            |
| Controls                                    | JSM                                                    |

### MT-X 1033 Mining - Load chart

#### Machine on tyres with forks Metric



#### Machine on lowered stabilisers with forks Metric



Machine on tyres with tyre handler TH 33 (Metric)

Machine on lowered stabilisers with tyre handler TH 33 (Metric)





## **Mining Specifications**

|                                                       | MT-X 1033 Mining |
|-------------------------------------------------------|------------------|
| Lifting function                                      |                  |
| Clamp predisposition (controls from cabin)            | 0                |
| Lighting                                              |                  |
| Brake Lights ON When Park Brake ON                    | S                |
| Flat Led Rotating Beacon                              | S                |
| LED Flashing Lights On Cabin (Marker Lights)