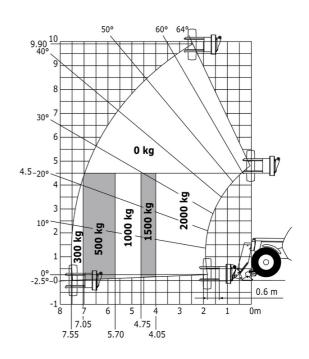

|
| Miscellaneous                               | - 2.50 my 8                                            |
| Steering wheels (front / rear)              | 2/2                                                    |
| Drive wheels (front / rear)                 | 2/2                                                    |
| Safety / Safety cab homologation            | Standard EN 15000 / ROPS - FOPS level 2 cab            |
| Controls                                    | JSM                                                    |

### MT-X 1033 Mining - Load chart

#### Machine on tyres with forks Metric



#### Machine on lowered stabilisers with forks Metric



Machine on tyres with tyre handler TH 33 (Metric)

Machine on lowered stabilisers with tyre handler TH 33 (Metric)





## **Mining Specifications**

|                                                       | MT-X 1033 Mining |
|-------------------------------------------------------|------------------|
| Lifting function                                      |                  |
| Clamp predisposition (controls from cabin)            | 0                |
| Lighting                                              |                  |
| Brake Lights ON When Park Brake ON                    | S                |
| Flat Led Rotating Beacon                              | S                |
| LED Flashing Lights On Cabin (Marker Lights)          | S                |
| LED tramming lights                                   | S                |
| LED work lights on the boom (x2)                      | S