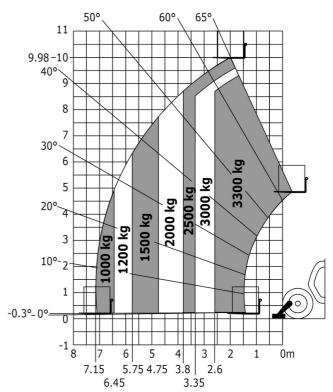

### MT-X 1033 Mining - Load chart

#### Machine on lowered stabilisers with forks Metric

Machine on tyres with tyre handler TH 33 (Metric)

Machine on lowered stabilisers with tyre handler TH 33 (Metric)