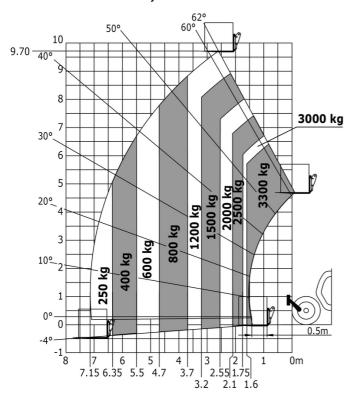

s/arms                     |                                                         |
|                                             | < 2.50 m/s²                                             |
| Miscellaneous                               |                                                         |
| Steering wheels (front / rear)              | 2/2                                                     |
| Drive wheels (front / rear)                 | 2/2                                                     |
| Safety / Safety cab homologation            | Standard EN 15000 / ROPS - FOPS level 2 cab             |
| Controls                                    | JSM                                                     |

### MT-X 1033 Mining - Load chart

#### Machine on tyres with forks Metric



#### Machine on lowered stabilisers with forks Metric



Machine on tyres with tyre handler TH 33 (Metric)







## **Mining Specifications**

|                                                       | MT-X 1033 Mining |
|-------------------------------------------------------|------------------|
| Lifting function                                      |                  |
| Clamp predisposition (controls from cabin)            | 0                |
| Lighting                                              |                  |
| Brake Lights ON When Park Brake ON                    | S                |
| Flat Led Rotating Beacon                              | S                |
| LED Flashing Lights On Cabin (Marker Lights)          | S                |
| LED tramming lights