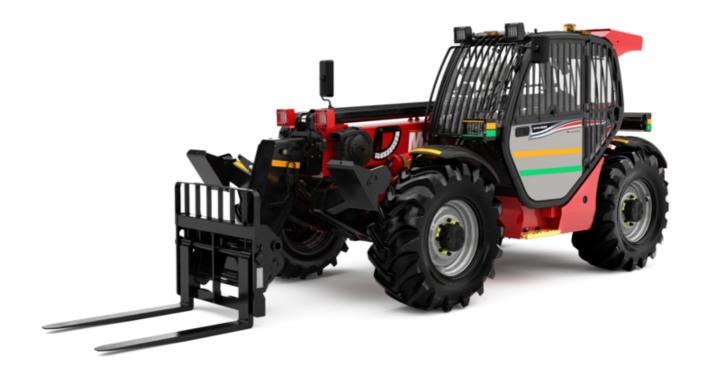

# MT-X 1033 MINING

|                                             | MI-X 1033 MINING Greated OII 0 Way 2024 at 4.21.10 AW C |
|---------------------------------------------|---------------------------------------------------------|
| Capacities                                  | Metric                                                  |
| Max. capacity                               | 3300 kg                                                 |
| Max. lifting height                         | 9.98 m                                                  |
| Max. outreach                               | 7.15 m                                                  |
| Breakout force with bucket                  | 5330 daN                                                |
| Weight and dimensions                       |                                                         |
| Overall length to carriage                  | I11 4.93 m                                              |
| Length to face of forks                     | l2 4.93 m                                               |
| Overall width                               | b1 2.25 m                                               |
| Overall height                              | h17 2.30 m                                              |
| Wheelbase                                   | y 2.69 m                                                |
| Ground clearance                            | m4 0.44 m                                               |
| Overall cab width                           | b4 0.89 m                                               |
| Tilt-up angle                               | a4 12 °                                                 |
| Tilt-down angle                             | a5 114°                                                 |
| External turning radius (over tyres)        | Wa1 3.66 m                                              |
| Unladen weight (with forks)                 | 7745 kg                                                 |
| Overall weight                              | 7745 kg                                                 |
| Tires type                                  | Pneumatic                                               |
| Standard tires                              | Alliance 400/80 - 24 - 162A8                            |
| Forks length / width / section              | I / e / s 1200 mm x 125 mm / 45 mm                      |
| Performances                                | 17 C / 3                                                |
| Lifting                                     | 6.70 s                                                  |
|                                             | 5.40 s                                                  |
| Lowering                                    |                                                         |
| Extension                                   | 13.60 s                                                 |
| Retraction                                  | 8.70 s                                                  |
| Crowd                                       | 2.70 s                                                  |
| Dump                                        | 2.30 s                                                  |
| Engine                                      |                                                         |
| Engine brand                                | Perkins                                                 |
| Engine model                                | 1104D-44 TA                                             |
| Number of cylinders / Capacity of cylinders | 4 - 4400 cm³                                            |
| I.C. Engine power rating - Power            | 101 Hp / 74.50 kW                                       |
| Max. torque / Engine rotation               | 410 Nm @ 1400 rpm                                       |
| Drawbar pull (Laden)                        | 9100 daN                                                |
| Transmission                                |                                                         |
| Transmission type                           | Torque converter                                        |
| Number of gears (forward / reverse)         | 4 / 4                                                   |
| Max. travel speed                           | 27 km/h                                                 |
| Parking brake                               | Manual                                                  |
| Service brake                               | Oil-immersed multi-discs on front & rear axles          |
| Hydraulics                                  |                                                         |
| Hydraulic pump type                         | Gear pump                                               |
| Hydraulic flow / Pressure                   | 106 l/min-250 bar                                       |
| Tank capacities                             |                                                         |
| Engine oil                                  | 111                                                     |
| Hydraulic oil                               | 128 I                                                   |
| Fuel tank                                   | 120 l                                                   |
| Noise and vibration                         | 1201                                                    |
| Noise at driving position (LpA)             | 76 dB                                                   |
| Noise to environment (LwA)                  | 76 UB<br>104 dB                                         |
| Vibration on hands/arms                     |                                                         |
|                                             | < 2.50 m/s²                                             |
| Miscellaneous                               |                                                         |
| Steering wheels (front / rear)              | 2/2                                                     |
| Drive wheels (front / rear)                 | 2/2                                                     |
| Safety / Safety cab homologation            | Standard EN 15000 / ROPS - FOPS level 2 cab             |
| Controls                                    | JSM                                                     |