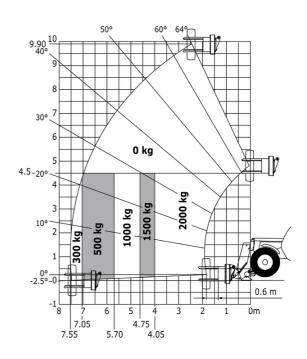

| < 2.50 m/s²                                             |
| Miscellaneous                               |                                                         |
| Steering wheels (front / rear)              | 2/2                                                     |
| Drive wheels (front / rear)                 | 2/2                                                     |
| Safety / Safety cab homologation            | Standard EN 15000 / ROPS - FOPS level 2 cab             |
| Controls                                    | JSM                                                     |

### MT-X 1033 Mining - Load chart

#### Machine on tyres with forks Metric



#### Machine on lowered stabilisers with forks Metric



Machine on tyres with tyre handler TH 33 (Metric)







## **Mining Specifications**

|                                                       | MT-X 1033 Mining |
|-------------------------------------------------------|------------------|
| Lifting function                                      |                  |
| Clamp predisposition (controls from cabin)            | 0                |
| Lighting                                              |                  |
| Brake Lights ON When Park Brake ON                    | S                |
| Flat Led Rotating Beacon                              | S                |
| LED Flashing Lights On Cabin (Marker Lights)          | S                |
| LED tramming lights                                   | S                |
| LED work lights on the boom (x2)                      | S