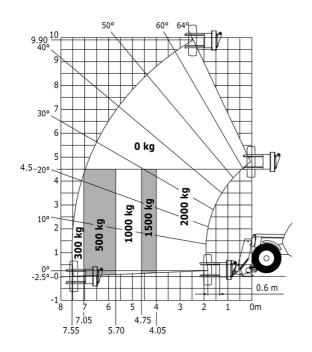

### MT-X 1033 Mining - Load chart

#### Machine on lowered stabilisers with forks Metric

Machine on tyres with tyre handler TH 33 (Metric)