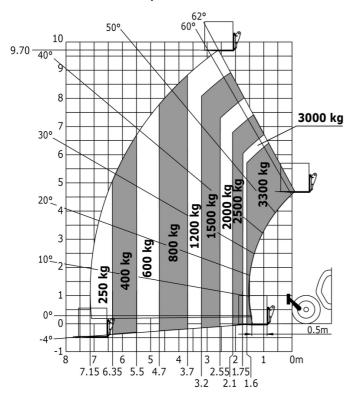

| 104 dB                                                    |
| Vibration on hands/arms                     | < 2.50 m/s <sup>2</sup>                                   |
| Miscellaneous                               |                                                           |
| Steering wheels (front / rear)              | 2/2                                                       |
| Drive wheels (front / rear)                 | 2/2                                                       |
| Safety / Safety cab homologation            | Standard EN 15000 / ROPS - FOPS level 2 cab               |
| Controls                                    | JSM                                                       |

### MT-X 1033 Mining - Load chart

#### Machine on tyres with forks Metric



#### Machine on lowered stabilisers with forks Metric



Machine on tyres with tyre handler TH 33 (Metric)

Machine on lowered stabilisers with tyre handler TH 33 (Metric)





## **Mining Specifications**

|                                                       | MT-X 1033 Mining |
|-------------------------------------------------------|------------------|
| Lifting function                                      | WTX 1000 Willing |
| Clamp predisposition (controls from cabin)            | 0                |
| Lighting                                              |                  |
| Brake Lights ON When Park Brake ON                    | S                |
| Flat Led Rotating Beacon                              | S                |
| LED Flashing Lights On Cabin (Marker Lights)