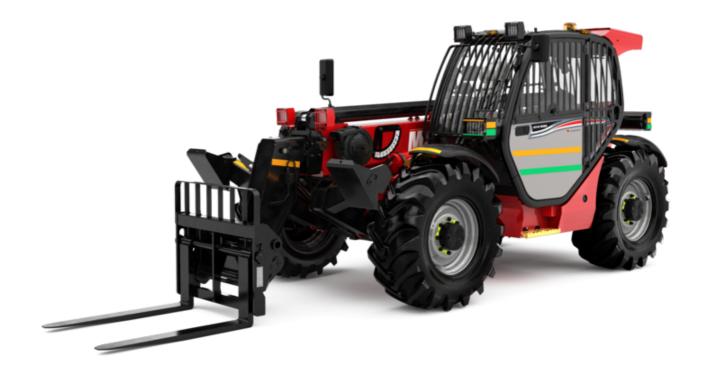

# MT-X 1033 MINING

|                                             | MT-X 1033 MINING Created on May 3, 2024 at 12:13:37 PM UT |
|---------------------------------------------|-----------------------------------------------------------|
| Capacities                                  | Metric                                                    |
| Max. capacity                               | 3300 kg                                                   |
| Max. lifting height                         | 9.98 m                                                    |
| Max. outreach                               | 7.15 m                                                    |
| Breakout force with bucket                  | 5330 daN                                                  |
| Weight and dimensions                       |                                                           |
| Overall length to carriage                  | l11 4.93 m                                                |
| Length to face of forks                     | l2 4.93 m                                                 |
| Overall width                               | b1 2.25 m                                                 |
| Overall height                              | h17 2.30 m                                                |
| Wheelbase                                   | y 2.69 m                                                  |
| Ground clearance                            | m4 0.44 m                                                 |
| Overall cab width                           | b4 0.89 m                                                 |
| Tilt-up angle                               | a4 12 °                                                   |
| Tilt-down angle                             | a5 114 °                                                  |
| External turning radius (over tyres)        | Wa1 3.66 m                                                |
| Unladen weight (with forks)                 | 7745 kg                                                   |
| Overall weight                              | 7745 kg                                                   |
| Tires type                                  | 7743 kg<br>Pneumatic                                      |
| Standard tires                              | Alliance 400/80 - 24 - 162A8                              |
| Forks length / width / section              | 1/e/s 1200 mm x 125 mm / 45 mm                            |
| Performances                                | 1 / e / S 1200 IIIII X 123 IIIII / 45 MM                  |
|                                             | 6.70 s                                                    |
| Lifting                                     |                                                           |
| Lowering                                    | 5.40 s                                                    |
| Extension                                   | 13.60 s                                                   |
| Retraction                                  | 8.70 s                                                    |
| Crowd                                       | 2.70 s                                                    |
| Dump                                        | 2.30 s                                                    |
| Engine                                      |                                                           |
| Engine brand                                | Perkins                                                   |
| Engine model                                | 1104D-44 TA                                               |
| Number of cylinders / Capacity of cylinders | 4 - 4400 cm <sup>3</sup>                                  |
| I.C. Engine power rating - Power            | 101 Hp / 74.50 kW                                         |
| Max. torque / Engine rotation               | 410 Nm @ 1400 rpm                                         |
| Drawbar pull (Laden)                        | 9100 daN                                                  |
| Transmission                                |                                                           |
| Transmission type                           | Torque converter                                          |
| Number of gears (forward / reverse)         | 4 / 4                                                     |
| Max. travel speed                           | 27 km/h                                                   |
| Parking brake                               | Manual                                                    |
| Service brake                               | Oil-immersed multi-discs on front & rear axles            |
| Hydraulics                                  |                                                           |
| Hydraulic pump type                         | Gear pump                                                 |
| Hydraulic flow / Pressure                   | 106 l/min-250 bar                                         |
| Tank capacities                             |                                                           |
| Engine oil                                  | 111                                                       |
| Hydraulic oil                               | 128                                                       |
| Fuel tank                                   | 120                                                       |
| Noise and vibration                         |                                                           |
| Noise at driving position (LpA)             | 76 dB                                                     |
| Noise to environment (LwA)                  | 104 dB                                                    |
| Vibration on hands/arms                     | < 2.50 m/s <sup>2</sup>                                   |
| Miscellaneous                               |                                                           |
| Steering wheels (front / rear)              | 2/2                                                       |
| Drive wheels (front / rear)                 | 2/2                                                       |
| Safety / Safety cab homologation            | Standard EN 15000 / ROPS - FOPS level 2 cab               |
| Controls                                    | JSM                                                       |