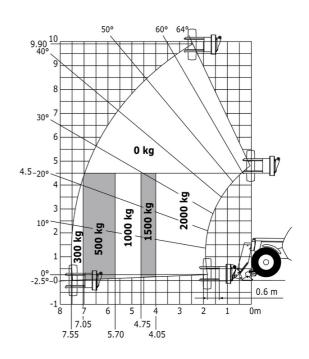

|
| Miscellaneous                               |                                                           |
| Steering wheels (front / rear)              | 2/2                                                       |
| Drive wheels (front / rear)                 | 2/2                                                       |
| Safety / Safety cab homologation            | Standard EN 15000 / ROPS - FOPS level 2 cab               |
| Controls                                    | JSM                                                       |

### MT-X 1033 Mining - Load chart

#### Machine on tyres with forks Metric



#### Machine on lowered stabilisers with forks Metric



Machine on tyres with tyre handler TH 33 (Metric)

Machine on lowered stabilisers with tyre handler TH 33 (Metric)





## **Mining Specifications**

|                                                       | MT-X 1033 Mining |
|-------------------------------------------------------|------------------|
| Lifting function                                      | WTX 1000 Willing |
| Clamp predisposition (controls from cabin)            | 0                |
| Lighting                                              |                  |
| Brake Lights ON When Park Brake ON                    | S                |
| Flat Led Rotating Beacon                              | S                |
| LED Flashing Lights On Cabin (Marker Lights)          | S                |
| LED tramming lights                                   | S                |
| LED work lights on the boom (x2)                      | S