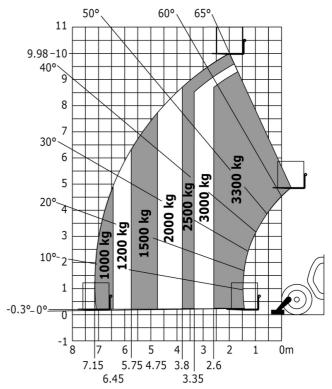

### MT-X 1033 Mining - Load chart

#### Machine on lowered stabilisers with forks Metric

Machine on tyres with tyre handler TH 33 (Metric)

Machine on lowered stabilisers with tyre handler TH 33 (Metric)