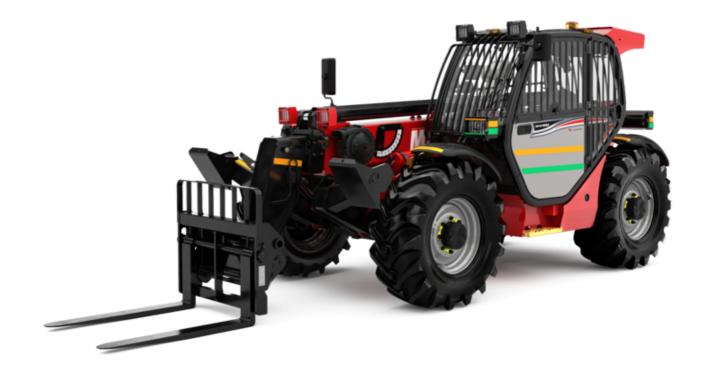

# MT-X 1033 MINING

|                                             | MT-X 1033 MINING Created on May 20, 2024 at 3:28:08 PM 01 |
|---------------------------------------------|-----------------------------------------------------------|
| Capacities                                  | Metric                                                    |
| Max. capacity                               | 3300 kg                                                   |
| Max. lifting height                         | 9.98 m                                                    |
| Max. outreach                               | 7.15 m                                                    |
| Breakout force with bucket                  | 5330 daN                                                  |
| Weight and dimensions                       |                                                           |
| Overall length to carriage                  | I11 4.93 m                                                |
| Length to face of forks                     | l2 4.93 m                                                 |
| Overall width                               | b1 2.25 m                                                 |
| Overall height                              | h17 2.30 m                                                |
| Wheelbase                                   | у 2.69 m                                                  |
| Ground clearance                            | m4 0.44 m                                                 |
| Overall cab width                           | b4 0.89 m                                                 |
| Tilt-up angle                               | a4 12 °                                                   |
| Tilt-down angle                             | a5 114°                                                   |
| External turning radius (over tyres)        | Wa1 3.66 m                                                |
|                                             |                                                           |
| Unladen weight (with forks)                 | 7745 kg<br>7745 kg                                        |
| Overall weight                              |                                                           |
| Tires type Standard tires                   | Pneumatic  Alliance 400/80 - 24 - 162A8                   |
|                                             |                                                           |
| Forks length / width / section              | I / e / s 1200 mm x 125 mm / 45 mm                        |
| Performances                                | 470                                                       |
| Lifting                                     | 6.70 s                                                    |
| Lowering                                    | 5.40 s                                                    |
| Extension                                   | 13.60 s                                                   |
| Retraction                                  | 8.70 s                                                    |
| Crowd                                       | 2.70 s                                                    |
| Dump                                        | 2.30 s                                                    |
| Engine                                      |                                                           |
| Engine brand                                | Perkins                                                   |
| Engine model                                | 1104D-44 TA                                               |
| Number of cylinders / Capacity of cylinders | 4 - 4400 cm <sup>3</sup>                                  |
| I.C. Engine power rating - Power            | 101 Hp / 74.50 kW                                         |
| Max. torque / Engine rotation               | 410 Nm @ 1400 rpm                                         |
| Drawbar pull (Laden)                        | 9100 daN                                                  |
| Transmission                                |                                                           |
| Transmission type                           | Torque converter                                          |
| Number of gears (forward / reverse)         | 4/4                                                       |
| Max. travel speed                           | 27 km/h                                                   |
| Parking brake                               | Manual                                                    |
| Service brake                               | Oil-immersed multi-discs on front & rear axles            |
| Hydraulics                                  |                                                           |
| Hydraulic pump type                         | Gear pump                                                 |
| Hydraulic flow / Pressure                   | 106 l/min-250 bar                                         |
| Tank capacities                             |                                                           |
| Engine oil                                  | 11                                                        |
| Hydraulic oil                               | 128                                                       |
| Fuel tank                                   | 120                                                       |
| Noise and vibration                         |                                                           |
| Noise at driving position (LpA)             | 76 dB                                                     |
| Noise to environment (LwA)                  | 104 dB                                                    |
| Vibration on hands/arms                     | < 2.50 m/s <sup>2</sup>                                   |
| Miscellaneous                               |                                                           |
| Steering wheels (front / rear)              | 2/2                                                       |
| Drive wheels (front / rear)                 | 2/2                                                       |
| Safety / Safety cab homologation            | Standard EN 15000 / ROPS - FOPS level 2 cab               |
| Controls                                    | JSM                                                       |