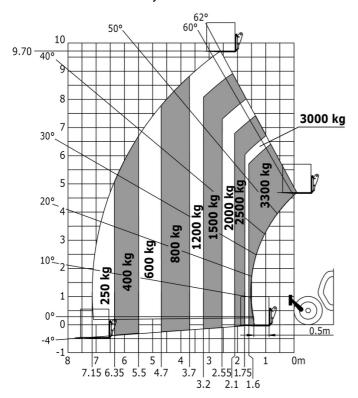

| 104 dB                                                    |
| Vibration on hands/arms                     | < 2.50 m/s <sup>2</sup>                                   |
| Miscellaneous                               |                                                           |
| Steering wheels (front / rear)              | 2/2                                                       |
| Drive wheels (front / rear)                 | 2/2                                                       |
| Safety / Safety cab homologation            | Standard EN 15000 / ROPS - FOPS level 2 cab               |
| Controls                                    | JSM                                                       |

### MT-X 1033 Mining - Load chart

#### Machine on tyres with forks Metric



#### Machine on lowered stabilisers with forks Metric



Machine on tyres with tyre handler TH 33 (Metric)

Machine on lowered stabilisers with tyre handler TH 33 (Metric)





## **Mining Specifications**

|                                                       | MT-X 1033 Mining |
|-------------------------------------------------------|------------------|
| Lifting function                                      |                  |
| Clamp predisposition (controls from cabin)            | 0                |
| Lighting                                              |                  |
| Brake Lights ON When Park Brake ON                    | S                |
| Flat Led Rotating Beacon                              | S                |
| LED Flashing Lights On Cabin (Marker Lights)