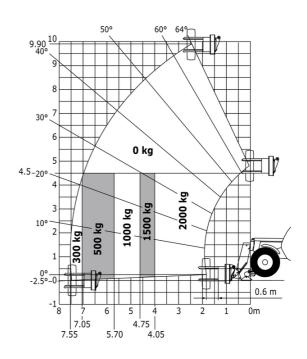

|
| Miscellaneous                               |                                                           |
| Steering wheels (front / rear)              | 2/2                                                       |
| Drive wheels (front / rear)                 | 2/2                                                       |
| Safety / Safety cab homologation            | Standard EN 15000 / ROPS - FOPS level 2 cab               |
| Controls                                    | JSM                                                       |

### MT-X 1033 Mining - Load chart

#### Machine on tyres with forks Metric



#### Machine on lowered stabilisers with forks Metric



Machine on tyres with tyre handler TH 33 (Metric)

Machine on lowered stabilisers with tyre handler TH 33 (Metric)





## **Mining Specifications**

|                                                       | MT-X 1033 Mining |
|-------------------------------------------------------|------------------|
| Lifting function                                      |                  |
| Clamp predisposition (controls from cabin)            | 0                |
| Lighting                                              |                  |
| Brake Lights ON When Park Brake ON                    | S                |
| Flat Led Rotating Beacon                              | S                |
| LED Flashing Lights On Cabin (Marker Lights)          | S                |
| LED tramming lights                                   | S                |
| LED work lights on the boom (x2)                      | S