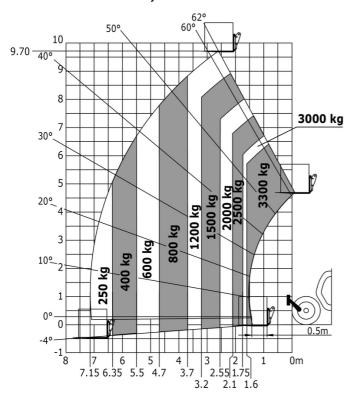

|
| Vibration on hands/arms                     | < 2.50 m/s²                                                         |
| Miscellaneous                               |                                                                     |
| Steering wheels (front / rear)              | 2/2                                                                 |
| Drive wheels (front / rear)                 | 2/2                                                                 |
| Safety / Safety cab homologation            | Standard EN 15000 / ROPS - FOPS level 2 cab                         |
| Controls                                    | JSM                                                                 |

### MT-X 1033 Mining - Load chart

#### Machine on tyres with forks Metric



#### Machine on lowered stabilisers with forks Metric



Machine on tyres with tyre handler TH 33 (Metric)

Machine on lowered stabilisers with tyre handler TH 33 (Metric)





## **Mining Specifications**

| Lifting function                                      |   |
|-------------------------------------------------------|---|
| Clamp predisposition (controls from cabin)            |   |
| Lighting                                              |   |
| Brake Lights ON When Park Brake ON                    | - |
| Flat Led Rotating Beacon                              |   |
| 3                                                     |   |
| LED Flashing Lights On Cabin (Marker Lights)          |   |
| LED tramming lights                                   |   |
| LED work lights on the boom (x2