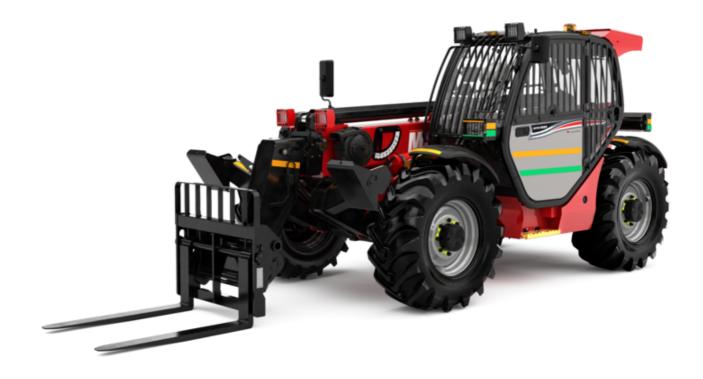

# MT-X 1033 MINING

|                                             | <b>MT-X 1033 MINING</b> Created on April 28, 2024 at 10:56:10 PM UT |
|---------------------------------------------|---------------------------------------------------------------------|
| Capacities                                  | Metric                                                              |
| Max. capacity                               | 3300 kg                                                             |
| Max. lifting height                         | 9.98 m                                                              |
| Max. outreach                               | 7.15 m                                                              |
| Breakout force with bucket                  | 5330 daN                                                            |
| Weight and dimensions                       |                                                                     |
| Overall length to carriage                  | I11 4.93 m                                                          |
| Length to face of forks                     | l2 4.93 m                                                           |
| Overall width                               | b1 2.25 m                                                           |
| Overall height                              | h17 2.30 m                                                          |
| Wheelbase                                   | y 2.69 m                                                            |
| Ground clearance                            | m4 0.44 m                                                           |
| Overall cab width                           | b4 0.89 m                                                           |
| Tilt-up angle                               | a4 12 °                                                             |
| Tilt-down angle                             | a5 114°                                                             |
| External turning radius (over tyres)        | Wa1 3.66 m                                                          |
| Unladen weight (with forks)                 | 7745 kg                                                             |
| Overall weight                              | 7743 kg                                                             |
| Tires type                                  | 7743 kg                                                             |
| Standard tires                              | Alliance 400/80 - 24 - 162A8                                        |
| Forks length / width / section              |                                                                     |
| Performances                                | I / e / s 1200 mm x 125 mm / 45 mm                                  |
|                                             | 6.70 s                                                              |
| Lifting                                     |                                                                     |
| Lowering                                    | 5.40 s                                                              |
| Extension                                   | 13.60 s                                                             |
| Retraction                                  | 8.70 s                                                              |
| Crowd                                       | 2.70 s                                                              |
| Dump                                        | 2.30 s                                                              |
| Engine                                      |                                                                     |
| Engine brand                                | Perkins                                                             |
| Engine model                                | 1104D-44 TA                                                         |
| Number of cylinders / Capacity of cylinders | 4 - 4400 cm <sup>3</sup>                                            |
| I.C. Engine power rating - Power            | 101 Hp / 74.50 kW                                                   |
| Max. torque / Engine rotation               | 410 Nm @ 1400 rpm                                                   |
| Drawbar pull (Laden)                        | 9100 daN                                                            |
| Transmission                                |                                                                     |
| Transmission type                           | Torque converter                                                    |
| Number of gears (forward / reverse)         | 4/4                                                                 |
| Max. travel speed                           | 27 km/h                                                             |
| Parking brake                               | Manual                                                              |
| Service brake                               | Oil-immersed multi-discs on front & rear axles                      |
| Hydraulics                                  |                                                                     |
| Hydraulic pump type                         | Gear pump                                                           |
| Hydraulic flow / Pressure                   | 106 l/min-250 bar                                                   |
| Tank capacities                             |                                                                     |
| Engine oil                                  | 111                                                                 |
| Hydraulic oil                               | 128                                                                 |
| Fuel tank                                   | 120                                                                 |
| Noise and vibration                         |                                                                     |
| Noise at driving position (LpA)             | 76 dB                                                               |
| Noise to environment (LwA)                  | 104 dB                                                              |
| Vibration on hands/arms                     | < 2.50 m/s²                                                         |
| Miscellaneous                               |                                                                     |
| Steering wheels (front / rear)              | 2/2                                                                 |
| Drive wheels (front / rear)                 | 2/2                                                                 |
| Safety / Safety cab homologation            | Standard EN 15000 / ROPS - FOPS level 2 cab                         |
| Controls                                    | JSM                                                                 |