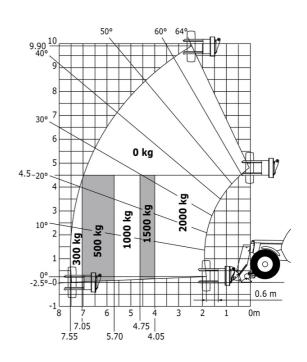

|                                                                     |
| Steering wheels (front / rear)              | 2/2                                                                 |
| Drive wheels (front / rear)                 | 2/2                                                                 |
| Safety / Safety cab homologation            | Standard EN 15000 / ROPS - FOPS level 2 cab                         |
| Controls                                    | JSM                                                                 |

### MT-X 1033 Mining - Load chart

#### Machine on tyres with forks Metric



#### Machine on lowered stabilisers with forks Metric



Machine on tyres with tyre handler TH 33 (Metric)

Machine on lowered stabilisers with tyre handler TH 33 (Metric)





## **Mining Specifications**

| Lifting function                                      |   |
|-------------------------------------------------------|---|
| Clamp predisposition (controls from cabin)            |   |
| Lighting                                              |   |
| Brake Lights ON When Park Brake ON                    | - |
| Flat Led Rotating Beacon                              |   |
| 3                                                     |   |
| LED Flashing Lights On Cabin (Marker Lights)          |   |
| LED tramming lights                                   |   |
| LED work lights on the boom (x2)                      |   |
| LED working lights on cab (x4 : 2 front + 2 rear)     |   |
| Motorization/Power                                    |   |
| Exhaust fume purificat