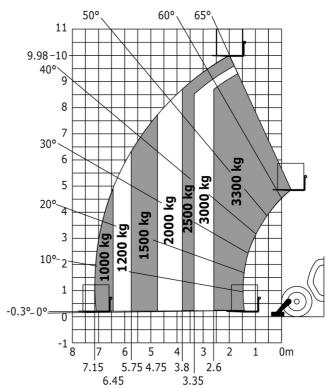

### MT-X 1033 Mining - Load chart

#### Machine on lowered stabilisers with forks Metric

Machine on tyres with tyre handler TH 33 (Metric)

Machine on lowered stabilisers with tyre handler TH 33 (Metric)