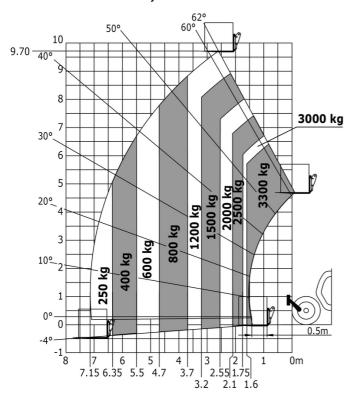

| Controls                         | JSM                                                  |

### MT-X 1033 Mining - Load chart

#### Machine on tyres with forks Metric



#### Machine on lowered stabilisers with forks Metric



Machine on tyres with tyre handler TH 33 (Metric)







## **Mining Specifications**

|                                                       | MT-X 1033 Mining |
|-------------------------------------------------------|------------------|
| Lifting function                                      |                  |
| Clamp predisposition (controls from cabin)            | 0                |
| Lighting                                              |                  |
| Brake Lights ON When Park Brake ON                    | S                |
| Flat Led Rotating Beacon                              | S                |
| LED Flashing Lights On Cabin (Marker Lights)          | S                |
| LED tramming lights