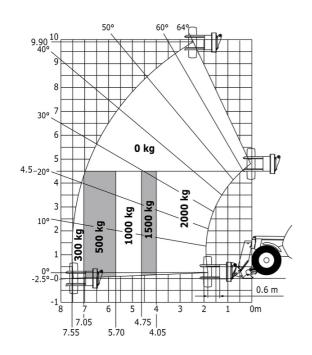

| Controls                         | JSM                                                  |

### MT-X 1033 Mining - Load chart

#### Machine on tyres with forks Metric



#### Machine on lowered stabilisers with forks Metric



Machine on tyres with tyre handler TH 33 (Metric)







## **Mining Specifications**

|                                                       | MT-X 1033 Mining |
|-------------------------------------------------------|------------------|
| Lifting function                                      |                  |
| Clamp predisposition (controls from cabin)            | 0                |
| Lighting                                              |                  |
| Brake Lights ON When Park Brake ON                    | S                |
| Flat Led Rotating Beacon                              | S                |
| LED Flashing Lights On Cabin (Marker Lights)          | S                |
| LED tramming lights                                   | S                |
| LED work lights on the boom (x2)                      | S