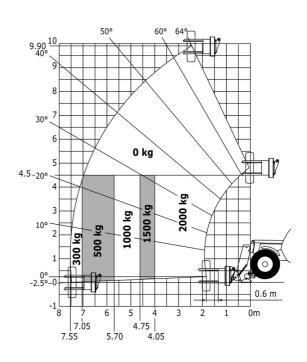

| Controls                         | JSM                                                  |

### MT-X 1033 Mining - Load chart

#### Machine on tyres with forks Metric



#### Machine on lowered stabilisers with forks Metric



Machine on tyres with tyre handler TH 33 (Metric)







## **Mining Specifications**

|                                                       | MT-X 1033 Mining |
|-------------------------------------------------------|------------------|
| Lifting function                                      |                  |
| Clamp predisposition (controls from cabin)            | 0                |
| Lighting                                              |                  |
| Brake Lights ON When Park Brake ON                    | S                |
| Flat Led Rotating Beacon                              | S                |
| LED Flashing Lights On Cabin (Marker Lights)          | S                |
| LED tramming lights                                   | S                |
| LED work lights on the boom (x2)                      | S