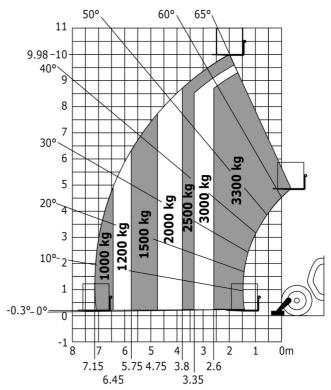

| Controls                         | JSM                                                  |

### MT-X 1033 Mining - Load chart

#### Machine on tyres with forks Metric



#### Machine on lowered stabilisers with forks Metric



Machine on tyres with tyre handler TH 33 (Metric)







## **Mining Specifications**

|                                                       | MT-X 1033 Mining |
|-------------------------------------------------------|------------------|
| Lifting function                                      |                  |
| Clamp predisposition (controls from cabin)            | 0                |
| Lighting                                              |                  |
| Brake Lights ON When Park Brake ON                    | S                |
| Flat Led Rotating Beacon                              | S                |
| LED Flashing Lights On Cabin (Marker Lights)          | S                |
| LED tramming lights                                   | S                |
| LED work lights