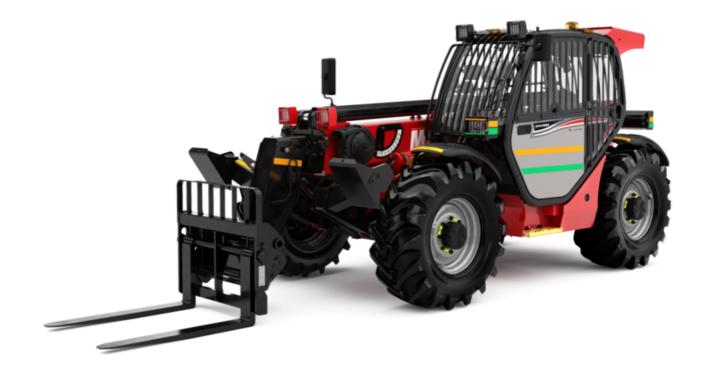

# MT-X 1033 MINING

|                                             | MT-X 1033 MINING Created on 20 May 2024 at 3:5/:55 PM 0 |
|---------------------------------------------|---------------------------------------------------------|
| Capacities                                  | Metric                                                  |
| Max. capacity                               | 3300 kg                                                 |
| Max. lifting height                         | 9.98 m                                                  |
| Max. outreach                               | 7.15 m                                                  |
| Breakout force with bucket                  | 5330 daN                                                |
| Weight and dimensions                       |                                                         |
| Overall length to carriage                  | l11 4.93 m                                              |
| Length to face of forks                     | l2 4.93 m                                               |
| Overall width                               | b1 2.25 m                                               |
| Overall height                              | h17 2.30 m                                              |
| Wheelbase                                   | y 2.69 m                                                |
| Ground clearance                            | m4 0.44 m                                               |
| Overall cab width                           | b4 0.89 m                                               |
| Tilt-up angle                               | a4 12 °                                                 |
| Tilt-down angle                             | a5 114°                                                 |
| External turning radius (over tyres)        | Wa1 3.66 m                                              |
| Unladen weight (with forks)                 | 7745 kg                                                 |
| Overall weight                              | 7745 kg                                                 |
| Tires type                                  | 7745 kg<br>Pneumatic                                    |
| Standard tires                              | Alliance 400/80 - 24 - 162A8                            |
| Forks length / width / section              | I / e / s 1200 mm x 125 mm / 45 mm                      |
|                                             | 1/ e / s 1200 min x 125 min / 45 min                    |
| Performances                                | (70.                                                    |
| Lifting                                     | 6.70 s                                                  |
| Lowering                                    | 5.40 s                                                  |
| Extension                                   | 13.60 s                                                 |
| Retraction                                  | 8.70 s                                                  |
| Crowd                                       | 2.70 s                                                  |
| Dump                                        | 2.30 s                                                  |
| Engine                                      |                                                         |
| Engine brand                                | Perkins                                                 |
| Engine model                                | 1104D-44 TA                                             |
| Number of cylinders / Capacity of cylinders | 4 - 4400 cm <sup>3</sup>                                |
| I.C. Engine power rating - Power            | 101 Hp / 74.50 kW                                       |
| Max. torque / Engine rotation               | 410 Nm @ 1400 rpm                                       |
| Drawbar pull (Laden)                        | 9100 daN                                                |
| Transmission                                |                                                         |
| Transmission type                           | Torque converter                                        |
| Number of gears (forward / reverse)         | 4 / 4                                                   |
| Max. travel speed                           | 27 km/h                                                 |
| Parking brake                               | Manual                                                  |
| Service brake                               | Oil-immersed multi-discs on front & rear axles          |
| Hydraulics                                  |                                                         |
| Hydraulic pump type                         | Gear pump                                               |
| Hydraulic flow / Pressure                   | 106 l/min-250 bar                                       |
| Tank capacities                             |                                                         |
| Engine oil                                  | 11                                                      |
| Hydraulic oil                               | 128                                                     |
| Fuel tank                                   | 120                                                     |
| Noise and vibration                         |                                                         |
| Noise at driving position (LpA)             | 76 dB                                                   |
| Noise to environment (LwA)                  | 104 dB                                                  |
| Vibration on hands/arms                     | < 2.50 m/s <sup>2</sup>                                 |
| Miscellaneous                               | - 2.00 m/s                                              |
| Steering wheels (front / rear)              | 2/2                                                     |
| Drive wheels (front / rear)                 | 2/2                                                     |
| Safety / Safety cab homologation            |                                                         |
| Sarety / Sarety Cab Holliologation          | Standard EN 15000 / ROPS - FOPS level 2 cab JSM         |