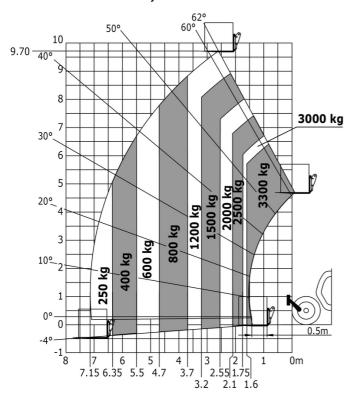

ent (LwA)                  | 104 dB                                                  |
| Vibration on hands/arms                     | < 2.50 m/s <sup>2</sup>                                 |
| Miscellaneous                               | - 2.00 m/s                                              |
| Steering wheels (front / rear)              | 2/2                                                     |
| Drive wheels (front / rear)                 | 2/2                                                     |
| Safety / Safety cab homologation            |                                                         |
| Sarety / Sarety Cab Holliologation          | Standard EN 15000 / ROPS - FOPS level 2 cab JSM         |

### MT-X 1033 Mining - Load chart

#### Machine on tyres with forks Metric



#### Machine on lowered stabilisers with forks Metric



Machine on tyres with tyre handler TH 33 (Metric)

Machine on lowered stabilisers with tyre handler TH 33 (Metric)





## **Mining Specifications**

| Lifting function Clamp predisposition (controls from cabin)  Lighting Brake Lights ON When Park Brake ON Flat Led Rotating Beacon LED Flashing Lights On Cabin (Marker Lights) LED work lights on the boom (x2) LED working lights on tab (x4 : 2 front + 2 rear)  Motorization/Power Exhaust fume purification system Hydraulic hose sleeve burst protection Metal cyclonic prefilter Radiator safety cap Other options Battery + Starter Isolators + Jump Start Receptacle Secondary functions Automatic Greasing System (AGS) - chassis + boom OSecurity "Guardian Angel" System Level 1 Audio warning on