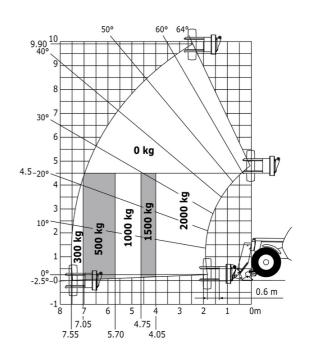

|
| Miscellaneous                               | - 2.00 m/s                                              |
| Steering wheels (front / rear)              | 2/2                                                     |
| Drive wheels (front / rear)                 | 2/2                                                     |
| Safety / Safety cab homologation            |                                                         |
| Sarety / Sarety Cab Holliologation          | Standard EN 15000 / ROPS - FOPS level 2 cab JSM         |

### MT-X 1033 Mining - Load chart

#### Machine on tyres with forks Metric



#### Machine on lowered stabilisers with forks Metric



Machine on tyres with tyre handler TH 33 (Metric)

Machine on lowered stabilisers with tyre handler TH 33 (Metric)





## **Mining Specifications**

| Lifting function Clamp predisposition (controls from cabin)  Lighting Brake Lights ON When Park Brake ON Flat Led Rotating Beacon LED Flashing Lights On Cabin (Marker Lights) LED work lights on the boom (x2) LED working lights on tab (x4 : 2 front + 2 rear)  Motorization/Power Exhaust fume purification system Hydraulic hose sleeve burst protection Metal cyclonic prefilter Radiator safety cap Other options Battery + Starter Isolators + Jump Start Receptacle Secondary functions Automatic Greasing System (AGS) - chassis + boom OSecurity "Guardian Angel" System Level 1 Audio warning on reverse movements (lynx noise) Boom cylinder lock Emergency stop: 1 in cab, 2 on external Fire extinguisher Fire suppression system Fire suppression system Fire suppression syst