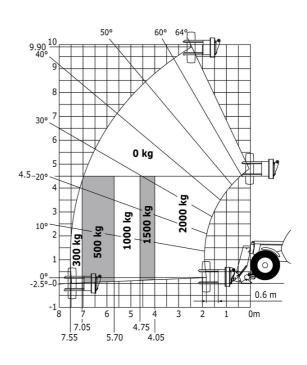

| · 2.00 m/3                                               |
| Steering wheels (front / rear)              | 2/2                                                      |
| Drive wheels (front / rear)                 | 2/2                                                      |
| Safety / Safety cab homologation            | Standard EN 15000 / ROPS - FOPS level 2 cab              |
|                                             |                                                          |
| Controls                                    | JSM                                                      |

### MT-X 1033 Mining - Load chart

#### Machine on tyres with forks Metric



#### Machine on lowered stabilisers with forks Metric



Machine on tyres with tyre handler TH 33 (Metric)







## **Mining Specifications**

|                                                       | MT-X 1033 Mining |
|-------------------------------------------------------|------------------|
| Lifting function                                      |                  |
| Clamp predisposition (controls from cabin)            | 0                |
| Lighting                                              |                  |
| Brake Lights ON When Park Brake ON                    | S                |
| Flat Led Rotating Beacon                              | \$               |
| LED Flashing Lights On Cabin (Marker Lights)          | S                |
| LED tramming lights                                   | S                |
| LED work lights on the boom (x2)                      | S