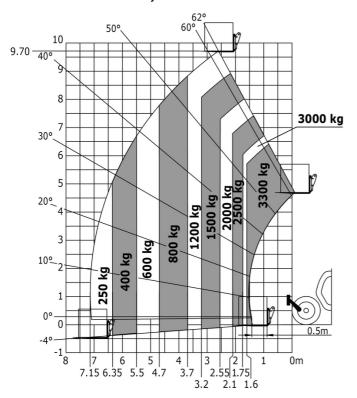

| < 2.50 m/s²                                              |
| Miscellaneous                               | · 2.00 m/3                                               |
| Steering wheels (front / rear)              | 2/2                                                      |
| Drive wheels (front / rear)                 | 2/2                                                      |
| Safety / Safety cab homologation            | Standard EN 15000 / ROPS - FOPS level 2 cab              |
|                                             |                                                          |
| Controls                                    | JSM                                                      |

### MT-X 1033 Mining - Load chart

#### Machine on tyres with forks Metric



#### Machine on lowered stabilisers with forks Metric



Machine on tyres with tyre handler TH 33 (Metric)







## **Mining Specifications**

|                                                       | MT-X 1033 Mining |
|-------------------------------------------------------|------------------|
| Lifting function                                      |                  |
| Clamp predisposition (controls from cabin)            | 0                |
| Lighting                                              |                  |
| Brake Lights ON When Park Brake ON                    | S                |
| Flat Led Rotating Beacon                              | \$               |
| LED Flashing Lights On Cabin (Marker Lights)          | S                |
| LED tramming lights