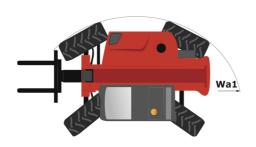

## MT-X 420 H - Dimensional drawing

# MT-X 420 H

|                                                                  | <b>MT-X 420 H</b> Created on August 1, 2025 at 11:43 PM C |
|------------------------------------------------------------------|-----------------------------------------------------------|
| Capacities                                                       | Metric                                                    |
| Max. capacity                                                    | 2000 kg                                                   |
| Max. lifting height                                              | 4.35 m                                                    |
| Maximum outreach                                                 | 2.65 m                                                    |
| Breakout force with bucket                                       | 1886 daN                                                  |
| Weight and dimensions                                            |                                                           |
| Overall length to carriage                                       | l11 3.58 m                                                |
| Overall width                                                    | b1 1.49 m                                                 |
| Overall height                                                   | h17 1.97 m                                                |
| Wheelbase                                                        |                                                           |
| Ground clearance                                                 | ·                                                         |
|                                                                  | m4 0.24 m                                                 |
| Overall cab width                                                | b4 0.79 m                                                 |
| Tilt-up angle                                                    | a4 12°                                                    |
| Tilt-down angle                                                  | a5 116 °                                                  |
| External turning radius (over tyres)                             | Wa1 2.98 m                                                |
| Jnladen weight (with forks)                                      | 4190 kg                                                   |
| Overall weight                                                   | 4260 kg                                                   |
| Tires type                                                       | Pneumatic                                                 |
| Forks length / width / section                                   | I / e / s 1200 mm x 125 mm x 45 mm                        |
| Performances                                                     |                                                           |
| Lifting                                                          | 5 s                                                       |
| Lowering                                                         | 3.50 s                                                    |
| Extension                                                        | 4.80 s                                                    |
| Retraction                                                       | 3 s                                                       |
| Crowd                                                            | 3.30 s                                                    |
| Dump                                                             | 2.70 s                                                    |
| Engine                                                           |                                                           |
| Engine brand                                                     | Kubota                                                    |
| Engine norm                                                      | Stage IIIA                                                |
| Max. fuel sulphur content                                        | 500 ppm                                                   |
| Engine model                                                     | V2607                                                     |
|                                                                  | 4 - 2615 cm <sup>3</sup>                                  |
| Number of cylinders / Capacity of cylinders                      |                                                           |
| .C. Engine power rating - Power                                  | 49 Hp / 36 kW                                             |
| Max. torque / Engine rotation                                    | 170 Nm @ 1600 rpm                                         |
| Drawbar pull (Laden)                                             | 2850 daN                                                  |
| Transmission Transmission                                        |                                                           |
| Transmission type                                                | Hydrostatic                                               |
| Number of gears (forward / reverse)                              | 2/2                                                       |
| Max. travel speed                                                | 25 km/h                                                   |
| Max. travel speed (may vary according to applicable regulations) | 25 km/h                                                   |
| Parking brake                                                    | Automatic Negative Hand-brake                             |
| Service brake                                                    | Disk brake on the cadran shaft                            |
| Hydraulies                                                       |                                                           |
| -lydraulic pump type                                             | Gear pump                                                 |
| Hydraulic flow / Pressure                                        | 78 l/min-235 bar                                          |
| Tank capacities                                                  |                                                           |
| Engine oil                                                       | 10.20                                                     |
| Hydraulic oil                                                    | 701                                                       |
| Fuel tank                                                        | 60 I                                                      |
| Noise and vibration                                              |                                                           |
| Noise at driving position (LpA)                                  | 76 dB                                                     |
| Noise to environment (LwA)                                       | 104 dB                                                    |
|                                                                  |                                                           |
| Vibration on hands/arms                                          | < 2.50 m/s <sup>2</sup>                                   |
| Miscellaneous                                                    |                                                           |
| Steering wheels (front / rear)                                   | 2/2                                                       |
| Drive wheels (front / rear)                                      | 2/2                                                       |
| Safety / Cab certification                                       | Standard EN 15000 / ROPS - FOPS cab (level 1)             |
| Controls                                                         | JSM                                                       |