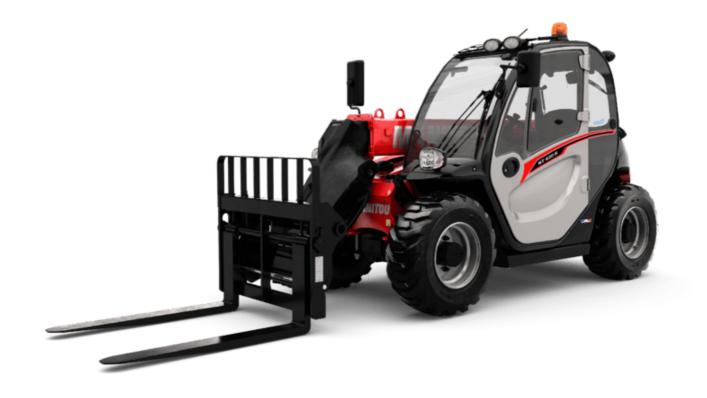

# MT-X 420 H

|                                                                  | <b>MT-X 420 H</b> Created on August 1, 2025 at 11:43 PM C |
|------------------------------------------------------------------|-----------------------------------------------------------|
| Capacities                                                       | Metric                                                    |
| Max. capacity                                                    | 2000 kg                                                   |
| Max. lifting height                                              | 4.35 m                                                    |
| Maximum outreach                                                 | 2.65 m                                                    |
| Breakout force with bucket                                       | 1886 daN                                                  |
| Weight and dimensions                                            |                                                           |
| Overall length to carriage                                       | l11 3.58 m                                                |
| Overall width                                                    | b1 1.49 m                                                 |
| Overall height                                                   | h17 1.97 m                                                |
| Wheelbase                                                        |                                                           |
| Ground clearance                                                 | ·                                                         |
|                                                                  | m4 0.24 m                                                 |
| Overall cab width                                                | b4 0.79 m                                                 |
| Tilt-up angle                                                    | a4 12°                                                    |
| Tilt-down angle                                                  | a5 116 °                                                  |
| External turning radius (over tyres)                             | Wa1 2.98 m                                                |
| Jnladen weight (with forks)                                      | 4190 kg                                                   |
| Overall weight                                                   | 4260 kg                                                   |
| Tires type                                                       | Pneumatic                                                 |
| Forks length / width / section                                   | I / e / s 1200 mm x 125 mm x 45 mm                        |
| Performances                                                     |                                                           |
| Lifting                                                          | 5 s                                                       |
| Lowering                                                         | 3.50 s                                                    |
| Extension                                                        | 4.80 s                                                    |
| Retraction                                                       | 3 s                                                       |
| Crowd                                                            | 3.30 s                                                    |
| Dump                                                             | 2.70 s                                                    |
| Engine                                                           |                                                           |
| Engine brand                                                     | Kubota                                                    |
| Engine norm                                                      | Stage IIIA                                                |
| Max. fuel sulphur content                                        | 500 ppm                                                   |
| Engine model                                                     | V2607                                                     |
|                                                                  | 4 - 2615 cm <sup>3</sup>                                  |
| Number of cylinders / Capacity of cylinders                      |                                                           |
| .C. Engine power rating - Power                                  | 49 Hp / 36 kW                                             |
| Max. torque / Engine rotation                                    | 170 Nm @ 1600 rpm                                         |
| Drawbar pull (Laden)                                             | 2850 daN                                                  |
| Transmission Transmission                                        |                                                           |
| Transmission type                                                | Hydrostatic                                               |
| Number of gears (forward / reverse)                              | 2/2                                                       |
| Max. travel speed                                                | 25 km/h                                                   |
| Max. travel speed (may vary according to applicable regulations) | 25 km/h                                                   |
| Parking brake                                                    | Automatic Negative Hand-brake                             |
| Service brake                                                    | Disk brake on the cadran shaft                            |
| Hydraulies                                                       |                                                           |
| -lydraulic pump type                                             | Gear pump                                                 |
| Hydraulic flow / Pressure                                        | 78 l/min-235 bar                                          |
| Tank capacities                                                  |                                                           |
| Engine oil                                                       | 10.20                                                     |
| Hydraulic oil                                                    | 701                                                       |
| Fuel tank                                                        | 60 I                                                      |
| Noise and vibration                                              |                                                           |
| Noise at driving position (LpA)                                  | 76 dB                                                     |
| Noise to environment (LwA)                                       | 104 dB                                                    |
|                                                                  |                                                           |
| Vibration on hands/arms                                          | < 2.50 m/s <sup>2</sup>                                   |
| Miscellaneous                                                    |                                                           |
| Steering wheels (front / rear)                                   | 2/2                                                       |
| Drive wheels (front / rear)                                      | 2/2                                                       |
| Safety / Cab certification                                       | Standard EN 15000 / ROPS - FOPS cab (level 1)             |
| Controls                                                         | JSM                                                       |