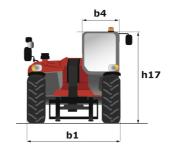

## MT-X 420 H - Dimensional drawing

# MT-X 420 H

|                                                                  | <b>MT-X 420 H</b> Created on August 1, 2025 at 11:43 PM C |
|------------------------------------------------------------------|-----------------------------------------------------------|
| Capacities                                                       | Metric                                                    |
| Max. capacity                                                    | 2000 kg                                                   |
| Max. lifting height                                              | 4.35 m                                                    |
| Maximum outreach                                                 | 2.65 m                                                    |
| Breakout force with bucket                                       | 1886 daN                                                  |
| Weight and dimensions                                            |                                                           |
| Overall length to carriage                                       | l11 3.58 m                                                |
| Overall width                                                    | b1 1.49 m                                                 |
| Overall height                                                   | h17 1.97 m                                                |
| Wheelbase                                                        |                                                           |
| Ground clearance                                                 | ·                                                         |
|                                                                  | m4 0.24 m                                                 |
| Overall cab width                                                | b4 0.79 m                                                 |
| Tilt-up angle                                                    | a4 12°                                                    |
| Tilt-down angle                                                  | a5 116 °                                                  |
| External turning radius (over tyres)                             | Wa1 2.98 m                                                |
| Jnladen weight (with forks)                                      | 4190 kg                                                   |
| Overall weight                                                   | 4260 kg                                                   |
| Tires type                                                       | Pneumatic                                                 |
| Forks length / width / section                                   | I / e / s 1200 mm x 125 mm x 45 mm                        |
| Performances                                                     |                                                           |
| Lifting                                                          | 5 s                                                       |
| Lowering                                                         | 3.50 s                                                    |
| Extension                                                        | 4.80 s                                                    |
| Retraction                                                       | 3 s                                                       |
| Crowd                                                            | 3.30 s                                                    |
| Dump                                                             | 2.70 s                                                    |
| Engine                                                           |                                                           |
| Engine brand                                                     | Kubota                                                    |
| Engine norm                                                      | Stage IIIA                                                |
| Max. fuel sulphur content                                        | 500 ppm                                                   |
| Engine model                                                     | V2607                                                     |
|                                                                  | 4 - 2615 cm <sup>3</sup>                                  |
| Number of cylinders / Capacity of cylinders                      |                                                           |
| .C. Engine power rating - Power                                  | 49 Hp / 36 kW                                             |
| Max. torque / Engine rotation                                    | 170 Nm @ 1600 rpm                                         |
| Drawbar pull (Laden)                                             | 2850 daN                                                  |
| Transmission Transmission                                        |                                                           |
| Transmission type                                                | Hydrostatic                                               |
| Number of gears (forward / reverse)                              | 2/2                                                       |
| Max. travel speed                                                | 25 km/h                                                   |
| Max. travel speed (may vary according to applicable regulations) | 25 km/h                                                   |
| Parking brake                                                    | Automatic Negative Hand-brake                             |
| Service brake                                                    | Disk brake on the cadran shaft                            |
| Hydraulies                                                       |                                                           |
| -lydraulic pump type                                             | Gear pump                                                 |
| Hydraulic flow / Pressure                                        | 78 l/min-235 bar                                          |
| Tank capacities                                                  |                                                           |
| Engine oil                                                       | 10.20                                                     |
| Hydraulic oil                                                    | 701                                                       |
| Fuel tank                                                        | 60 I                                                      |
| Noise and vibration                                              |                                                           |
| Noise at driving position (LpA)                                  | 76 dB                                                     |
| Noise to environment (LwA)                                       | 104 dB                                                    |
|                                                                  |                                                           |
| Vibration on hands/arms                                          | < 2.50 m/s <sup>2</sup>                                   |
| Miscellaneous                                                    |                                                           |
| Steering wheels (front / rear)                                   | 2/2                                                       |
| Drive wheels (front / rear)                                      | 2/2                                                       |
| Safety / Cab certification                                       | Standard EN 15000 / ROPS - FOPS cab (level 1)             |
| Controls                                                         | JSM                                                       |