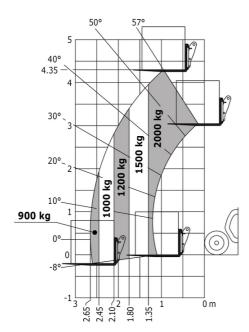

### MT-X 420 H - Load chart

#### Machine on tires with forks Metric

# MT-X 420 H

|                                                                  | <b>MT-X 420 H</b> Created on August 1, 2025 at 11:43 PM C |
|------------------------------------------------------------------|-----------------------------------------------------------|
| Capacities                                                       | Metric                                                    |
| Max. capacity                                                    | 2000 kg                                                   |
| Max. lifting height                                              | 4.35 m                                                    |
| Maximum outreach                                                 | 2.65 m                                                    |
| Breakout force with bucket                                       | 1886 daN                                                  |
| Weight and dimensions                                            |                                                           |
| Overall length to carriage                                       | l11 3.58 m                                                |
| Overall width                                                    | b1 1.49 m                                                 |
| Overall height                                                   | h17 1.97 m                                                |
| Wheelbase                                                        |                                                           |
| Ground clearance                                                 | ·                                                         |
|                                                                  | m4 0.24 m                                                 |
| Overall cab width                                                | b4 0.79 m                                                 |
| Tilt-up angle                                                    | a4 12°                                                    |
| Tilt-down angle                                                  | a5 116 °                                                  |
| External turning radius (over tyres)                             | Wa1 2.98 m                                                |
| Jnladen weight (with forks)                                      | 4190 kg                                                   |
| Overall weight                                                   | 4260 kg                                                   |
| Tires type                                                       | Pneumatic                                                 |
| Forks length / width / section                                   | I / e / s 1200 mm x 125 mm x 45 mm                        |
| Performances                                                     |                                                           |
| Lifting                                                          | 5 s                                                       |
| Lowering                                                         | 3.50 s                                                    |
| Extension                                                        | 4.80 s                                                    |
| Retraction                                                       | 3 s                                                       |
| Crowd                                                            | 3.30 s                                                    |
| Dump                                                             | 2.70 s                                                    |
| Engine                                                           |                                                           |
| Engine brand                                                     | Kubota                                                    |
| Engine norm                                                      | Stage IIIA                                                |
| Max. fuel sulphur content                                        | 500 ppm                                                   |
| Engine model                                                     | V2607                                                     |
|                                                                  | 4 - 2615 cm <sup>3</sup>                                  |
| Number of cylinders / Capacity of cylinders                      |                                                           |
| .C. Engine power rating - Power                                  | 49 Hp / 36 kW                                             |
| Max. torque / Engine rotation                                    | 170 Nm @ 1600 rpm                                         |
| Drawbar pull (Laden)                                             | 2850 daN                                                  |
| Transmission Transmission                                        |                                                           |
| Transmission type                                                | Hydrostatic                                               |
| Number of gears (forward / reverse)                              | 2/2                                                       |
| Max. travel speed                                                | 25 km/h                                                   |
| Max. travel speed (may vary according to applicable regulations) | 25 km/h                                                   |
| Parking brake                                                    | Automatic Negative Hand-brake                             |
| Service brake                                                    | Disk brake on the cadran shaft                            |
| Hydraulies                                                       |                                                           |
| -lydraulic pump type                                             | Gear pump                                                 |
| Hydraulic flow / Pressure                                        | 78 l/min-235 bar                                          |
| Tank capacities                                                  |                                                           |
| Engine oil                                                       | 10.20                                                     |
| Hydraulic oil                                                    | 701                                                       |
| Fuel tank                                                        | 60 I                                                      |
| Noise and vibration                                              |                                                           |
| Noise at driving position (LpA)                                  | 76 dB                                                     |
| Noise to environment (LwA)                                       | 104 dB                                                    |
|                                                                  |                                                           |
| Vibration on hands/arms                                          | < 2.50 m/s <sup>2</sup>                                   |
| Miscellaneous                                                    |                                                           |
| Steering wheels (front / rear)                                   | 2/2                                                       |
| Drive wheels (front / rear)                                      | 2/2                                                       |
| Safety / Cab certification                                       | Standard EN 15000 / ROPS - FOPS cab (level 1)             |
| Controls                                                         | JSM                                                       |